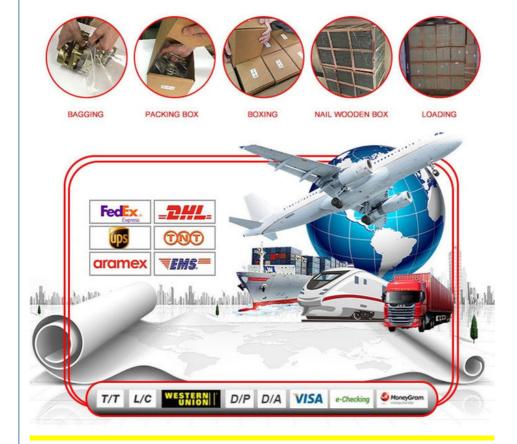

50 |
| Quality       | High Level                                                               |
| Warranty      | 6 months                                                                 |
| MOQ           | 4 pcs                                                                    |
|               | xutlin                                                                   |
|               | By DHL/FEDEX/UPS,By Air,By Sea                                           |
| Payment Way   | T/T, Paypal,Western Union                                                |
| Packing       | Neutral Packing or As Customers' Request                                 |
| Delivery Time | Within 3 days for small quantity,10 days60 days for large quantity       |

# **Product Pictures:**



# Payment & Shipment:



# **Product Range:**



Car Model:



# xutlin Market:



## FAQ:

Q1. What is your terms of packing?

A: Generally, we pack our goods in neutral white boxes and brown cartons. If you have legally registered patent, we can pack the goods as your requirement.

Q2. What is your terms of payment?

A: T/T 30% as deposit, and 70% before delivery. We'll show you the photos of the products and packages before you pay the balance.

Q3. What is your terms of delivery?

A: EXW, FOB, CFR, CIF, DDU.

Q4. How about your delivery time?

A: Generally, I will send goods within 3 days if I have stocks after receiving your advance payment. The specific delivery time depends

on the items and the quantity of your order.

Q5. Can you produce according to the samples?

A: Yes, we can produce by your samples