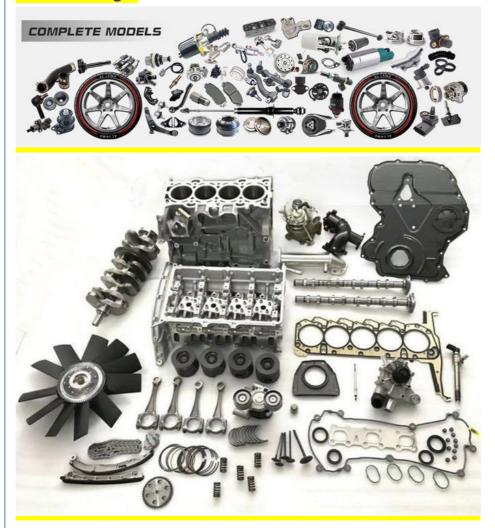

|
| Quality          | High Level                                                         |
| Warranty         | 6 months                                                           |
| MOQ              | 6 pcs                                                              |
| Brand Name       | xutlin                                                             |
|                  | By DHL/FEDEX/UPS,By Air,By Sea                                     |
| Payment Way      | T/T, Paypal,Western Union                                          |
|                  | Neutral Packing or As Customers' Request                           |
| I JAIIVARV I IMA | Within 3 days for small quantity,10 days60 days for large quantity |

# **Product Pictures:**



# Payment &Shipment:



# **Product Range:**



Car Model:



# xutlin Market:



#### FAQ:

Q1. What is your terms of packing?

A: Generally, we pack our goods in neutral white boxes and brown cartons. If you have legally registered patent, we can pack the goods as your requirement.

Q2. What is your terms of payment?

A: T/T 30% as deposit, and 70% before delivery. We'll show you the photos of the products and packages before you pay the balance.

Q3. What is your terms of delivery?

A: EXW, FOB, CFR, CIF, DDU.

Q4. How about your delivery time?

A: Generally, I will send goods within 3 days if I have stocks after receiving your advance payment. The specific delivery time depends

on the items and the quantity of your order.

Q5. Can you produce according to the samples?

A: Yes, we can produce by your samples or technical drawings.