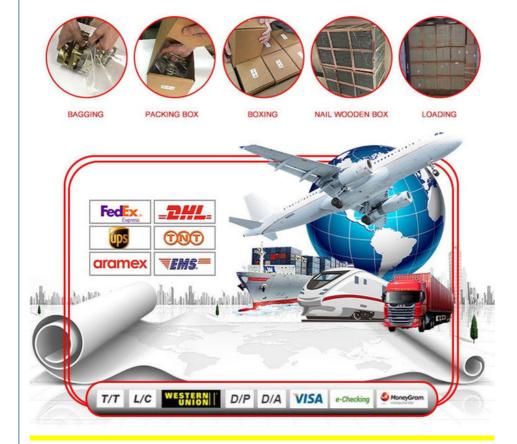

|
| Quality          | High Level                                                         |
| Warranty         | 6 months                                                           |
| MOQ              | 6 pcs                                                              |
| Brand Name       | xutlin                                                             |
|                  | By DHL/FEDEX/UPS,By Air,By Sea                                     |
| Payment Way      | T/T, Paypal,Western Union                                          |
|                  | Neutral Packing or As Customers' Request                           |
| I JAIIVARV I IMA | Within 3 days for small quantity,10 days60 days for large quantity |

# **Product Pictures:**



# Payment &Shipment:



# **Product Range:**



Car Model:



# xutlin Market:



#### FAQ:

Q1. What is your terms of packing?

A: Generally, we pack our goods in neutral white boxes and brown cartons. If you have legally registered patent, we can pack the goods as your requirement.

Q2. What is your terms of payment?

A: T/T 30% as deposit, and 70% before delivery. We'll show you the photos of the products and packages before you pay the balance.

Q3. What is your terms of delivery?

A: EXW, FOB, CFR, CIF, DDU.

Q4. How about your delivery time?

A: Generally, I will send goods within 3 days if I have stocks after receiving your advance payment. The specific delivery time depends

on the items and the quantity of your order.

Q5. Can you produce according to the samples?

A: Yes, we can produce by your sample