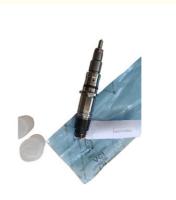

# Auto Common Rail Diesel Fuel Injectors For Cummins ISBe ISDeLE QSB6.7 OEM 0445120289 5268408 4946586 4955412 4337542

#### **Basic Information**

Place of Origin: Guangdong, China

Brand Name: xutlinCertification: ISO9001

Model Number: 0445120289 5268408 4946586 4955412

4337542

Minimum Order Quantity: 6 pcsPrice: Negotiable

Packaging Details: Neutral Packing or as customers' request

Delivery Time: within 7 days

• Payment Terms: T/T, Western Union, Paypal

Supply Ability: 1000 sets /month



#### **Product Specification**

Car Model: For Cummins ISBe ISDeLE QSB6.7

• Size: Standard/Customized

• Warranty: 6 Months

• Type: Diesel Fuel Injectors

Description: Brand NewMOQ: 6 Pieces

Packaging: Carton/Pallet/Customized

• Part Type: Spare Parts

• Payment Term: T/T/L/C/Western Union/Paypal

• Weight: Light

• Highlight: QSB6.7 Fuel Injectors,

QSB6.7 Diesel Fuel Injectors



### **Product Description**

## **Detailed Description:**

Auto Common Rail Diesel Fuel Injectors For Cummins ISBe ISDeLE QSB6.7 OEM 0445120289 5268408 4946586 4955412 4337542

| 1000112 1001012  |                                                                    |
|------------------|--------------------------------------------------------------------|
| Part Name        | Diesel Fuel Injectors