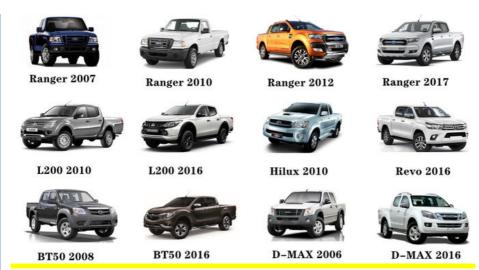

y          | High Level                                                         |
| Warranty         | 6 months                                                           |
| MOQ              | 6 pcs                                                              |
| Brand Name       | xutlin                                                             |
|                  | By DHL/FEDEX/UPS,By Air,By Sea                                     |
| Payment Way      | T/T, Paypal,Western Union                                          |
|                  | Neutral Packing or As Customers' Request                           |
| I JAIIVARV I IMA | Within 3 days for small quantity,10 days60 days for large quantity |

# **Product Pictures:**



# Payment &Shipment:



# **Product Range:**



Car Model:



# xutlin Market:



#### FAQ:

Q1. What is your terms of packing?

A: Generally, we pack our goods in neutral white boxes and brown cartons. If you have legally registered patent, we can pack the goods as your requirement.

Q2. What is your terms of payment?

A: T/T 30% as deposit, and 70% before delivery. We'll show you the photos of the products and packages before you pay the balance.

Q3. What is your terms of delivery?

A: EXW, FOB, CFR, CIF, DDU.

Q4. How about your delivery time?

A: Generally, I will send goods within 3 days if I have stocks after receiving your advance payment. The specific delivery time depends

on the items and the quantity of your order.

Q5. Can you produce according to the samples?

A: Yes, we can produce by your samples or technical drawings. We can build