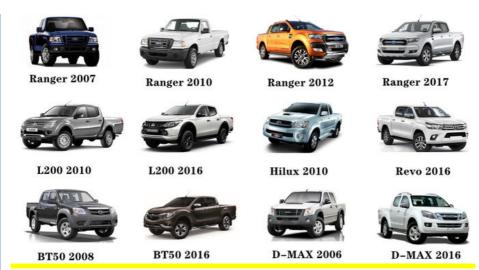

hs                                                                |
| MOQ           | 4 pcs                                                                   |
| Brand Name    | xutlin                                                                  |
|               | By DHL/FEDEX/UPS,By Air,By Sea                                          |
| Payment Way   | T/T, Paypal,Western Union                                               |
| Packing       | Neutral Packing or As Customers' Request                                |
| Delivery Time | Within 3 days for small quantity,10 days60 days for large               |
|               | quantity                                                                |

# **Product Pictures:**



# Payment &Shipment:



# **Product Range:**



Car Model:



# xutlin Market:



### FAQ:

Q1. What is your terms of packing?

A: Generally, we pack our goods in neutral white boxes and brown cartons. If you have legally registered patent, we can pack the goods as your requirement.

Q2. What is your terms of payment?

A: T/T 30% as deposit, and 70% before delivery. We'll show you the photos of the products and packages before you pay the balance.

Q3. What is your terms of delivery?

A: EXW, FOB, CFR, CIF, DDU.

Q4. How about your delivery time?

A: Generally, I will send goods within 3 days if I have stocks after receiving your advance payment. The specific delivery time depends

on the items and the quantity of your order.

Q5. Can you produce according to the samples?

A: Yes, we can produce by your samples or technical drawings. We can build t