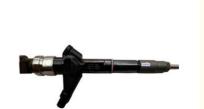

## Auto Common Rail Diesel Fuel Injectors For Niasan Navara D22 YD25 2.5Ltr NP300 OEM 16600-VM00D 095000-6240 095000-6243

### **Basic Information**

• Place of Origin: Guangdong, China

Brand Name: xutlinCertification: ISO9001

Model Number: 16600-VM00D 16600-VM00A 16600-VM01A

16600-VM00B 16600-VM00C 16600-MB400

095000-6240 095000-6243

Minimum Order Quantity: 4 pcsPrice: Negotiable

Packaging Details: Neutral Packing or as customers' request

• Delivery Time: within 7 days

Payment Terms: T/T, Western Union, Paypal

Supply Ability: 1000 sets /month



### **Product Specification**

• Car Model: For Niasan Navara D22 YD25 NP300

Size: Standard/Customized

• Warranty: 6 Months

• Type: Diesel Fuel Injectors

Description: Brand NewMOQ: 12 Pieces

Packaging: Carton/Pallet/Customized

• Part Type: Spare Parts

Payment Term: T/T/L/C/Western Union/Paypal

• Weight: Light

• Highlight: NP300 Diesel Fuel Injectors,

D22 YD25 2.5Ltr Diesel Fuel Injectors, 16600-VM00D Diesel Fuel Injectors



## **Detailed Description:**

Auto Common Rail Diesel Fuel Injectors For Niasan Navara D22 YD25 NP300 OEM 16600-VM00D 16600-VM00A 16600-VM01A 16600-VM00B 16600-VM00C 16600-MB400 095000-6240 095000-6243

| Part Name     | Diesel Fuel Injectors                                                   |
|---------------|-----------------------------------------------