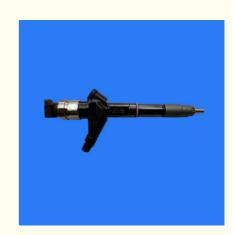

xutlinCertification: ISO9001

Model Number: 16600-VM00D 16600-VM00A 16600-VM01A

16600-VM00B 16600-VM00C 16600-MB400

095000-6240 095000-6243

Minimum Order Quantity: 4 pcsPrice: Negotiable

Packaging Details: Neutral Packing or as customers' request

• Delivery Time: within 7 days

Payment Terms: T/T, Western Union, Paypal

Supply Ability: 1000 sets /month



### **Product Specification**

• Car Model: For Niasan Navara D22 YD25 NP300

Size: Standard/Customized

• Warranty: 6 Months

• Type: Diesel Fuel Injectors

Description: Brand NewMOQ: 12 Pieces

Packaging: Carton/Pallet/Customized

• Part Type: Spare Parts

Payment Term: T/T/L/C/Western Union/Paypal

• Weight: Light

• Highlight: NP300 Diesel Fuel Injectors,

D22 YD25 2.5Ltr Diesel Fuel Injectors, 16600-VM00D Diesel Fuel Injectors



## **Detailed Description:**

Auto Common Rail Diesel Fuel Injectors For Niasan Navara D22 YD25 NP300 OEM 16600-VM00D 16600-VM00A 16600-VM01A 16600-VM00B 16600-VM00C 16600-MB400 095000-6240 095000-6243

| Part Name     | Diesel Fuel Injectors                                                   |
|---------------|-------------------------------------------------------------------------|
|               | 16600-VM00D 16600-VM00A 16600-VM01A 16600-VM00B 16600-VM00C 16600-MB400 |
| OEM           | 095000-6240 095000-6243                                                 |
| Car Model     | For Niasan Navara D22 YD25 NP300                                        |
| Quality       | High Level                                                              |
| Warranty      | 6 months