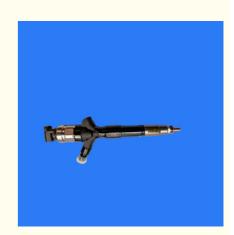

of Origin: Guangdong, China

Brand Name: xutlinCertification: ISO9001

• Model Number: 23670-09060 23670-30300 23670-0L070

095000-6190

Minimum Order Quantity: 4 pcsPrice: Negotiable

Packaging Details: Neutral Packing or as customers' request

Delivery Time: within 7 days

Payment Terms: T/T, Western Union, Paypal

• Supply Ability: 1000 sets /month



## **Product Specification**

Car Model: For Toyota Hilux Vigo KUN25 2.5L D4D

2KD-FTV

Size: Standard/Customized

• Warranty: 6 Months

• Type: Diesel Fuel Injectors

Description: Brand NewMOQ: 4 Pieces

Packaging: Carton/Pallet/Customized

Part Type: Spare Parts

Payment Term: T/T/L/C/Western Union/Paypal

• Weight: Light

• Highlight: 2.5L D4D2KD-FTV Diesel Fuel Injectors,

KUN25 Diesel Fuel Injectors, 2005-2010 Diesel Fuel Injectors



# **Product Description**

### **Detailed Description:**

Auto Common Rail Diesel Fuel Injectors For Toyota Hilux Vigo KUN25 2.5L D4D 2KD-FTV 2005-2010 OEM 23670-09060 23670-30300 23670-0L070 095000-6190

| Dort Nome         | Discal Fuel Injectors                                              |
|-------------------|--------------------------------------------------------------------|
| Part Name         | Diesel Fuel Injectors                                              |
| OEM               | 23670-09060 23670-30300 23670-0L070 095000-6190                    |
| Car Model         | FOI Toyota Hilux Vigo KUN25 2.5L D4D 2KD-FTV                       |
|                   | High Level                                                         |
| Warranty          | 6 months