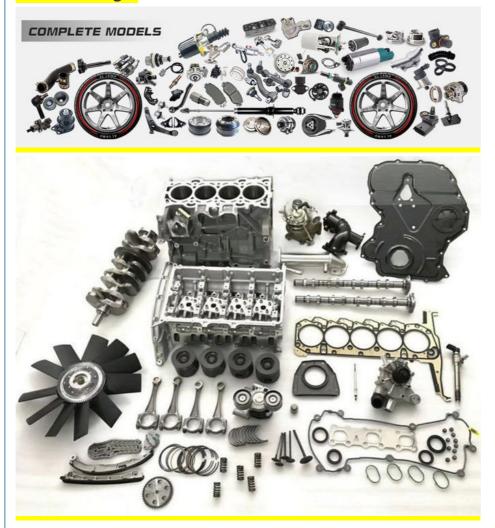

| High Level                                                         |
| Warranty          | 6 months                                                           |
| MOQ               | 4 pcs                                                              |
|                   | xutlin                                                             |
|                   | By DHL/FEDEX/UPS,By Air,By Sea                                     |
|                   | T/T, Paypal,Western Union                                          |
| _                 | Neutral Packing or As Customers' Request                           |
| II JAIIVARV I IMA | Within 3 days for small quantity,10 days60 days for large quantity |

# **Product Pictures:**



# Payment &Shipment:



# **Product Range:**



Car Model:



# xutlin Market:



### FAQ:

Q1. What is your terms of packing?

A: Generally, we pack our goods in neutral white boxes and brown cartons. If you have legally registered patent, we can pack the goods as your requirement.

Q2. What is your terms of payment?

A: T/T 30% as deposit, and 70% before delivery. We'll show you the photos of the products and packages before you pay the balance.

Q3. What is your terms of delivery?

A: EXW, FOB, CFR, CIF, DDU.

Q4. How about your delivery time?

A: Generally, I will send goods within 3 days if I have stocks after receiving your advance payment. The specific delivery time depends

on the items and the quantity of your order.

Q5. Can you produce according to the samples?

A: Yes, we can produce by your samples or technical drawings.