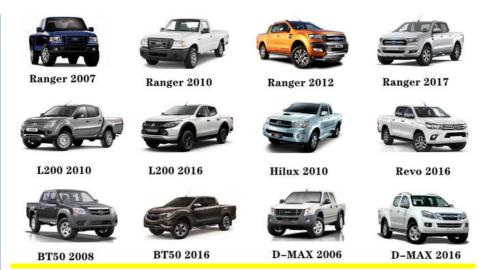

|
| Warranty         | 6 months                                                       |
| MOQ              | 4 pcs                                                          |
| Brand Name       | xutlin                                                         |
| • .              | By DHL/FEDEX/UPS,By Air,By Sea                                 |
| Payment Way      | T/T, Paypal,Western Union                                      |
| _                | Neutral Packing or As Customers' Request                       |
| I JAIIVARV I IMA | Within 3 days for small quantity,10 days60 days for large      |
|                  | quantity                                                       |

# **Product Pictures:**



# Payment &Shipment:



# **Product Range:**



Car Model:



# xutlin Market:



### FAQ:

Q1. What is your terms of packing?

A: Generally, we pack our goods in neutral white boxes and brown cartons. If you have legally registered patent, we can pack the goods as your requirement.

Q2. What is your terms of payment?

A: T/T 30% as deposit, and 70% before delivery. We'll show you the photos of the products and packages before you pay the balance.

Q3. What is your terms of delivery?

A: EXW, FOB, CFR, CIF, DDU.

Q4. How about your delivery time?

A: Generally, I will send goods within 3 days if I have stocks after receiving your advance payment. The specific delivery time depends

on the items and the quantity of your order.

Q5. Can you produce according to the samples?

A: Yes, we can produce by your samples or technical drawings. We can build t