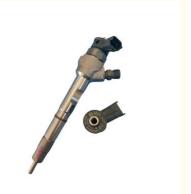

# Auto Common Rail Diesel Fuel Injectors For Foton Dayun 4F20TC Peugeot 208 And Cat Parts JAC OEM 0445110934 PV10001529

### **Basic Information**

XUTLIN ®

• Place of Origin: Guangdong, China

Brand Name: xutlinCertification: ISO9001

• Model Number: 0445110934 PV10001529

Minimum Order Quantity: 4 pcsPrice: Negotiable

Packaging Details: Neutral Packing or as customers' request

• Delivery Time: within 7 days

Payment Terms: T/T, Western Union, Paypal

• Supply Ability: 1000 sets /month



### **Product Specification**

Car Model: For Foton Dayun 4F20TC Peugeot 208 And

JAC

• Size: Standard/Customized

• Warranty: 6 Months

• Type: Diesel Fuel Injectors

Description: Brand NewMOQ: 4 Pieces

Packaging: Carton/Pallet/Customized

• Part Type: Spare Parts

Payment Term: T/T/L/C/Western Union/Paypal

• Weight: Light

• Highlight: Peugeot 208 Diesel Fuel Injectors,

PV10001529 Diesel Fuel Injectors, cat Parts JAC Diesel Fuel Injectors



### **Detailed Description:**

Auto Common Rail Diesel Fuel Injectors For Foton Dayun 4F20TC Peugeot 208 And JAC OEM 0445110934 PV10001529

| Part Name         | Diesel Fuel Injectors                                     |
|-------------------|-----------------------------------------------------------|
| OEM               | 0445110934 PV1000152