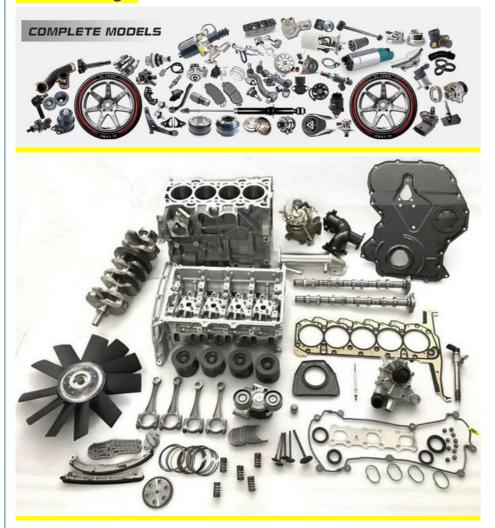

| High Level                                                |
| Warranty          | 6 months                                                  |
| MOQ               | 4 pcs                                                     |
| Brand Name        | xutlin                                                    |
|                   | By DHL/FEDEX/UPS,By Air,By Sea                            |
| Payment Way       | T/T, Paypal,Western Union                                 |
| Packing           | Neutral Packing or As Customers' Request                  |
| II IAIIWARW I IMA | Within 3 days for small quantity,10 days60 days for large |
|                   | quantity                                                  |

### **Product Pictures:**



# Payment &Shipment:



# **Product Range:**



Car Model:



## xutlin Market:



### FAQ:

Q1. What is your terms of packing?

A: Generally, we pack our goods in neutral white boxes and brown cartons. If you have legally registered patent, we can pack the goods as your requirement.

Q2. What is your terms of payment?

A: T/T 30% as deposit, and 70% before delivery. We'll show you the photos of the products and packages before you pay the balance.

Q3. What is your terms of delivery?

A: EXW, FOB, CFR, CIF, DDU.

Q4. How about your delivery time?

A: Generally, I will send goods within 3 days if I have stocks after receiving your advance payment. The specific delivery time depends

on the items and the quantity of your order.

Q5. Can you produce according to the samples?

A: Yes, we can produce by your samples or technical drawings.