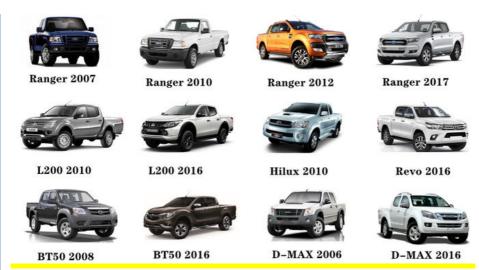

evel                                                |
| Warranty          | 6 months                                                  |
| MOQ               | 4 pcs                                                     |
| Brand Name        | xutlin                                                    |
|                   | By DHL/FEDEX/UPS,By Air,By Sea                            |
| Payment Way       | T/T, Paypal,Western Union                                 |
| Packing           | Neutral Packing or As Customers' Request                  |
| II IAIIWARW I IMA | Within 3 days for small quantity,10 days60 days for large |
|                   | quantity                                                  |

### **Product Pictures:**



# Payment &Shipment:



# **Product Range:**



Car Model:



## xutlin Market:



### FAQ:

Q1. What is your terms of packing?

A: Generally, we pack our goods in neutral white boxes and brown cartons. If you have legally registered patent, we can pack the goods as your requirement.

Q2. What is your terms of payment?

A: T/T 30% as deposit, and 70% before delivery. We'll show you the photos of the products and packages before you pay the balance.

Q3. What is your terms of delivery?

A: EXW, FOB, CFR, CIF, DDU.

Q4. How about your delivery time?

A: Generally, I will send goods within 3 days if I have stocks after receiving your advance payment. The specific delivery time depends

on the items and the quantity of your order.

Q5. Can you produce according to the samples?

A: Yes, we can produce by your samples or technical drawings. We can build