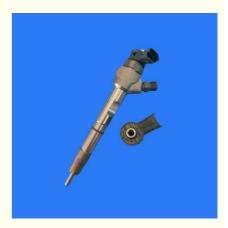

XUTLIN ®

• Place of Origin: Guangdong, China

Brand Name: xutlinCertification: ISO9001

• Model Number: 0445110934 PV10001529

Minimum Order Quantity: 4 pcsPrice: Negotiable

Packaging Details: Neutral Packing or as customers' request

• Delivery Time: within 7 days

Payment Terms: T/T, Western Union, Paypal

• Supply Ability: 1000 sets /month



### **Product Specification**

Car Model: For Foton Dayun 4F20TC Peugeot 208 And

JAC

• Size: Standard/Customized

• Warranty: 6 Months

• Type: Diesel Fuel Injectors

Description: Brand NewMOQ: 4 Pieces

Packaging: Carton/Pallet/Customized

• Part Type: Spare Parts

Payment Term: T/T/L/C/Western Union/Paypal

• Weight: Light

• Highlight: Peugeot 208 Diesel Fuel Injectors,

PV10001529 Diesel Fuel Injectors, cat Parts JAC Diesel Fuel Injectors



### **Detailed Description:**

Auto Common Rail Diesel Fuel Injectors For Foton Dayun 4F20TC Peugeot 208 And JAC OEM 0445110934 PV10001529

| Part Name         | Diesel Fuel Injectors                                     |
|-------------------|-----------------------------------------------------------|
| OEM               | 0445110934 PV10001529                                     |
| Car Model         | FOr Foton Dayun 4F20TC Peugeot 208 And JAC                |
| Quality           | High Level                                                |
| Warranty          | 6 months                                                  |
| MOQ               | 4 pcs                                                     |
| Brand Name        | xutlin                                                    |
|