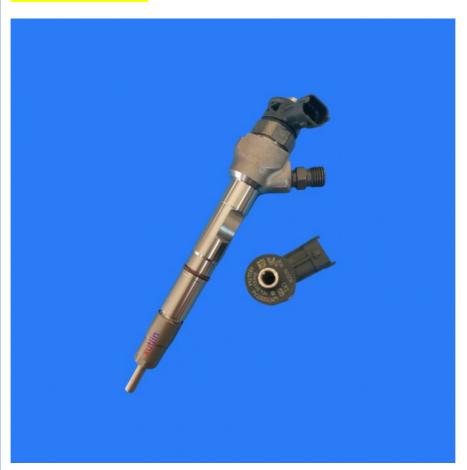

geot 208 And JAC                |
| Quality           | High Level                                                |
| Warranty          | 6 months                                                  |
| MOQ               | 4 pcs                                                     |
| Brand Name        | xutlin                                                    |
|                   | By DHL/FEDEX/UPS,By Air,By Sea                            |
| Payment Way       | T/T, Paypal,Western Union                                 |
| Packing           | Neutral Packing or As Customers' Request                  |
| II IAIIWARW I IMA | Within 3 days for small quantity,10 days60 days for large |
|                   | quantity                                                  |

### **Product Pictures:**



# Payment &Shipment:



# **Product Range:**



Car Model:



## xutlin Market:



### FAQ:

Q1. What is your terms of packing?

A: Generally, we pack our goods in neutral white boxes and brown cartons. If you have legally registered patent, we can pack the goods as your requirement.

Q2. What is your terms of payment?

A: T/T 30% as deposit, and 70% before delivery. We'll show you the photos of the products and packages before you pay the balance.

Q3. What is your terms of delivery?

A: EXW, FOB, CFR, CIF, DDU.

Q4. How about your delivery time?

A: Generally, I will send goods within 3 days if I have stocks after receiving your advance payment. The specific delivery time depends

on the items and the quantity of your order.

Q5. Can you produce according to the samples?

A: Yes, we ca