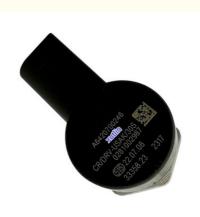

# Auto Common Rail Diesel DRV Fuel Injectors Pump Pressure Relief Valve For Mercedes-Benz GL ML OEM 0281002987 A6420700246

### **Detailed Description:**

Auto Common Rail Diesel DRV Fuel Injectors Pump Pressure Relief Valve For Mercedes-Benz GL320 ML320 W166 R320 E350 S350 E320 OEM 0281002987 A6420700246

| Part Name        | Diesel DRV Fuel Injectors Pump Pressure Relief Valve               |
|------------------|--------------------------------------------------------------------|
| ОЕМ              | 0281002987 A6420700246                                             |
| Car Model        | For Mercedes-Benz GL320 ML320 W166 R320 E350 S350 E320             |
| Quality          | High Level                                                         |
| Warranty         | 6 months                                                           |
| MOQ              | 10 pcs                                                             |
| Brand Name       | xutlin                                                             |
|                  | By DHL/FEDEX/UPS,By Air,By Sea                                     |
|                  | T/T, Paypal,Western Union                                          |
| •                | Neutral Packing or As Customers' Request                           |
| I JAIIVARV I IMA | Within 3 days for small quantity,10 days60 days for large quantity |