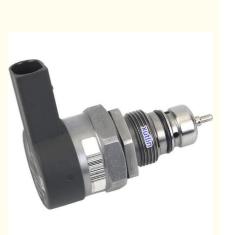

# Auto Common Rail Diesel DRV Fuel Injectors Pump Pressure Relief Valve For Mercedes-Benz GL ML OEM 0281002987 A6420700246

### **Detailed Description:**

Auto Common Rail Diesel DRV Fuel Injectors Pump Pressure Relief Valve For Mercedes-Benz GL320 ML320 W166 R320 E350 S350 E320 OEM 0281002987 A6420700246

| Part Name        | Diesel DRV Fuel Injectors Pump Pressure Relief Valve               |
|------------------|--------------------------------------------------------------------|
| ОЕМ              | 0281002987 A6420700246                                             |
| Car Model        | For Mercedes-Benz GL320 ML320 W166 R320 E350 S350 E320             |
| Quality          | High Level                                                         |
| Warranty         | 6 months                                                           |
| MOQ              | 10 pcs                                                             |
| Brand Name       | xutlin                                                             |
|                  | By DHL/FEDEX/UPS,By Air,By Sea                                     |
|                  | T/T, Paypal,Western Union                                          |
| •                | Neutral Packing or As Customers' Request                           |
| I JAIIVARV I IMA | Within 3 days for small quantity,10 days60 days for large quantity |