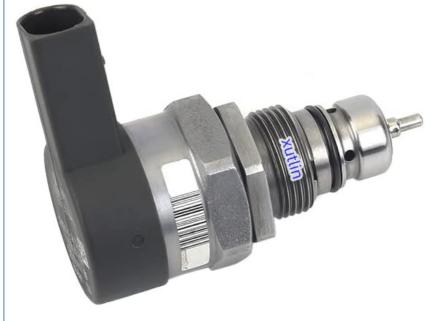

# Auto Common Rail Diesel DRV Fuel Injectors Pump Pressure Relief Valve For Mercedes-Benz GL ML OEM 0281002987 A6420700246

### **Detailed Description:**

Auto Common Rail Diesel DRV Fuel Injectors Pump Pressure Relief Valve For Mercedes-Benz GL320 ML320 W166 R320 E350 S350 E320 OEM 0281002987 A6420700246

| Part Name        | Diesel DRV Fuel Injectors Pump Pressure Relief Valve               |
|------------------|--------------------------------------------------------------------|
| ОЕМ              | 0281002987 A6420700246                                             |
| Car Model        | For Mercedes-Benz GL320 ML320 W166 R320 E350 S350 E320             |
| Quality          | High Level                                                         |
| Warranty         | 6 months                                                           |
| MOQ              | 10 pcs                                                             |
| Brand Name       | xutlin                                                             |
|                  | By DHL/FEDEX/UPS,By Air,By Sea                                     |
|                  | T/T, Paypal,Western Union                                          |
| •                | Neutral Packing or As Customers' Request                           |
| I JAIIVARV I IMA | Within 3 days for small quantity,10 days60 days for large quantity |