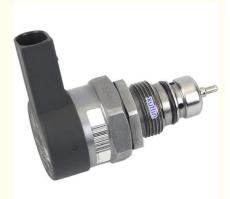

: Guangdong, China

Brand Name: xutlinCertification: ISO9001

Model Number: 23280-33020 0281006015 B0117f6eq0

Minimum Order Quantity: 10 pcsPrice: Negotiable

Packaging Details: Neutral Packing or as customers' request

• Delivery Time: within 7 days

Payment Terms: T/T, Western Union, Paypal

Supply Ability: 1000 sets /month



## **Product Specification**

Car Model: For Toyota Yaris Auris 1.4 D4D

Size: Standard/Customized

• Warranty: 6 Months

• Type: Diesel DRV Fuel Injectors Pump Pressure

Relief Valve

Description: Brand NewMOQ: 10 Pieces

Packaging: Carton/Pallet/Customized

• Part Type: Spare Parts

Payment Term: T/T/L/C/Western Union/Paypal

• Weight: Light

• Highlight: Auto Pressure Relief Valve,

D4D Pressure Relief Valve,

OEM 23280-33020 0281006015 Pressure Relief

Valve



### **Detailed Description:**

Auto Common Rail Diesel DRV Fuel Injectors Pump Pressure Relief Valve For Toyota Yaris Auris 1.4 D4D OEM 23280-33020 0281006015 B0117F6EQ0

| Part Name           | Diesel DRV Fuel Injectors Pump Pressure Relief Valve               |
|---------------------|--------------------------------------------------------------------|
| OEM                 | 23280-33020 0281006015 B0117F6EQ0                                  |
| Car Model           | FOI Toyota Yaris Auris 1.4 D4D                                     |
| Quality             | High Level                                                         |
| Warranty            | 6 months                                                           |
| MOQ                 | 10 pcs