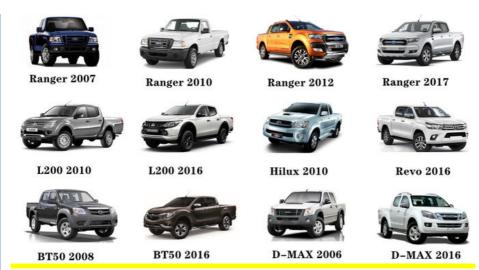

hs                                                           |
| MOQ                 | 10 pcs                                                             |
| Brand Name          | xutlin                                                             |
| <b>Shipping Way</b> | By DHL/FEDEX/UPS,By Air,By Sea                                     |
|                     | T/T, Paypal,Western Union                                          |
| Packing             | Neutral Packing or As Customers' Request                           |
| II JAIIVARV I IMA   | Within 3 days for small quantity,10 days60 days for large quantity |
|                     | 1                                                                  |

# **Product Pictures:**



Payment &Shipment:



# **Product Range:**



Car Model:



# xutlin Market:



### FAQ:

Q1. What is your terms of packing?

A: Generally, we pack our goods in neutral white boxes and brown cartons. If you have legally registered patent, we can pack the goods as your requirement.

Q2. What is your terms of payment?

A: T/T 30% as deposit, and 70% before delivery. We'll show you the photos of the products and packages before you pay the balance.

Q3. What is your terms of delivery?

A: EXW, FOB, CFR, CIF, DDU.

Q4. How about your delivery time?

A: Generally, I will send goods within 3 days if I have stocks after receiving your advance payment. The specific delivery time depends

on the items and the quantity of your order.

Q5. Can you produce according to the samples?

A: Yes, we can produce by your samples or technical drawings. We can build t