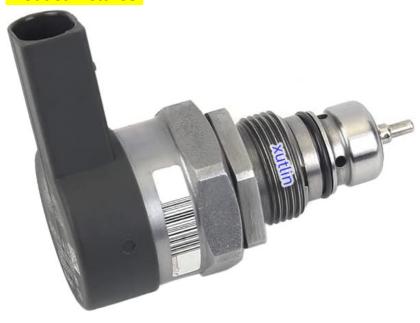

|
| Warranty            | 6 months                                                           |
| MOQ                 | 10 pcs                                                             |
| Brand Name          | xutlin                                                             |
| <b>Shipping Way</b> | By DHL/FEDEX/UPS,By Air,By Sea                                     |
|                     | T/T, Paypal,Western Union                                          |
| Packing             | Neutral Packing or As Customers' Request                           |
| II JAIIVARV I IMA   | Within 3 days for small quantity,10 days60 days for large quantity |
|                     | 1                                                                  |

# **Product Pictures:**



Payment &Shipment:



# **Product Range:**



Car Model:



# xutlin Market:



### FAQ:

Q1. What is your terms of packing?

A: Generally, we pack our goods in neutral white boxes and brown cartons. If you have legally registered patent, we can pack the goods as your requirement.

Q2. What is your terms of payment?

A: T/T 30% as deposit, and 70% before delivery. We'll show you the photos of the products and packages before you pay the balance.

Q3. What is your terms of delivery?

A: EXW, FOB, CFR, CIF, DDU.

Q4. How about your delivery time?

A: Generally, I will send goods within 3 days if I have stocks after receiving your advance payment. The specific delivery time depends

on the items and the quantity of your order.

Q5. Can you produce according to the samples?

A: Yes, we can p