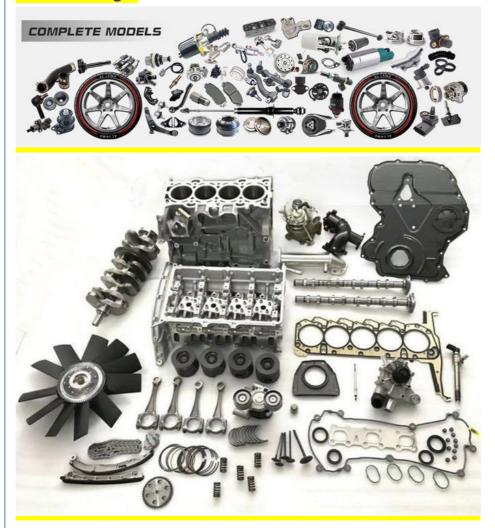

| 6 months                                                           |
| MOQ                 | 10 pcs                                                             |
| Brand Name          | xutlin                                                             |
| <b>Shipping Way</b> | By DHL/FEDEX/UPS,By Air,By Sea                                     |
|                     | T/T, Paypal,Western Union                                          |
| Packing             | Neutral Packing or As Customers' Request                           |
| II JAIIVARV I IMA   | Within 3 days for small quantity,10 days60 days for large quantity |
|                     | 1                                                                  |

# **Product Pictures:**



Payment &Shipment:



# **Product Range:**



Car Model:



# xutlin Market:



### FAQ:

Q1. What is your terms of packing?

A: Generally, we pack our goods in neutral white boxes and brown cartons. If you have legally registered patent, we can pack the goods as your requirement.

Q2. What is your terms of payment?

A: T/T 30% as deposit, and 70% before delivery. We'll show you the photos of the products and packages before you pay the balance.

Q3. What is your terms of delivery?

A: EXW, FOB, CFR, CIF, DDU.

Q4. How about your delivery time?

A: Generally, I will send goods within 3 days if I have stocks after receiving your advance payment. The specific delivery time depends

on the items and the quantity of your order.

Q5. Can you produce according to the samples?

A: Yes, we can produce by your samples or technical drawings.