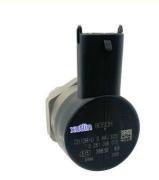

# Auto Common Rail Diesel DRV Fuel Injectors Pump Pressure Relief Valve For Yaris Auris 1.4 D4D OEM 23280-33020 0281006015

### **Basic Information**

Place of Origin: Guangdong, China

Brand Name: xutlinCertification: ISO9001

Model Number: 23280-33020 0281006015 B0117f6eq0

Minimum Order Quantity: 10 pcsPrice: Negotiable

Packaging Details: Neutral Packing or as customers' request

• Delivery Time: within 7 days

Payment Terms: T/T, Western Union, Paypal

Supply Ability: 1000 sets /month



## **Product Specification**

Car Model: For Toyota Yaris Auris 1.4 D4D

Size: Standard/Customized

• Warranty: 6 Months

• Type: Diesel DRV Fuel Injectors Pump Pressure

Relief Valve

Description: Brand NewMOQ: 10 Pieces

Packaging: Carton/Pallet/Customized

• Part Type: Spare Parts

Payment Term: T/T/L/C/Western Union/Paypal

• Weight: Light

• Highlight: Auto Pressure Relief Valve,

D4D Pressure Relief Valve,

OEM 23280-33020 0281006015 Pressure Relief

Valve



### **Detailed Description:**

Auto Common Rail Diesel DRV Fuel Injectors Pump Pressure Relief Valve For Toyota Yaris Auris 1.4 D4D OEM 23280-33020 0281006015 B0117F6EQ0

| Part Name           | Diesel DRV Fuel Injectors Pump Pressure Relief Valve               |
|---------------------|-----------------------------------------