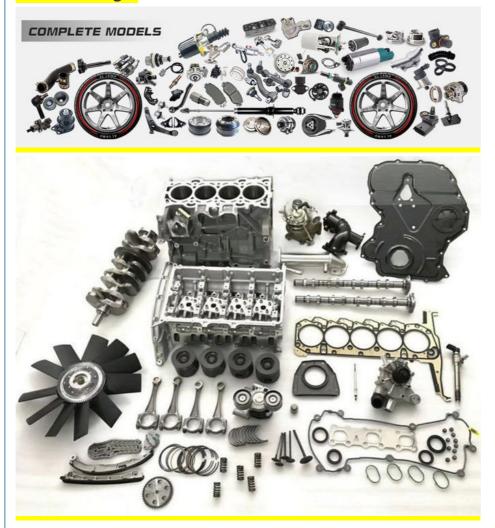

|
| MOQ                 | 10 pcs                                                                              |
| Brand Name          | xutlin                                                                              |
| <b>Shipping Way</b> | By DHL/FEDEX/UPS,By Air,By Sea                                                      |
| Payment Way         | T/T, Paypal,Western Union                                                           |
| Packing             | Neutral Packing or As Customers' Request                                            |
| II IAIIWARW I IMA   | Within 3 days for small quantity,10 days60 days for large quantity                  |

# **Product Pictures:**



# Payment &Shipment:



# **Product Range:**



Car Model:



# xutlin Market:



### FAQ:

Q1. What is your terms of packing?

A: Generally, we pack our goods in neutral white boxes and brown cartons. If you have legally registered patent, we can pack the goods as your requirement.

Q2. What is your terms of payment?

A: T/T 30% as deposit, and 70% before delivery. We'll show you the photos of the products and packages before you pay the balance.

Q3. What is your terms of delivery?

A: EXW, FOB, CFR, CIF, DDU.

Q4. How about your delivery time?

A: Generally, I will send goods within 3 days if I have stocks after receiving your advance payment. The specific delivery time depends

on the items and the quantity of your order.

Q5. Can you produce according to the samples?

A: Yes, we can produce by your samples or technical drawings.