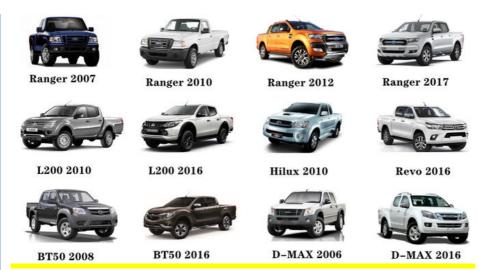

|
| MOQ                 | 10 pcs                                                                              |
| Brand Name          | xutlin                                                                              |
| <b>Shipping Way</b> | By DHL/FEDEX/UPS,By Air,By Sea                                                      |
| Payment Way         | T/T, Paypal,Western Union                                                           |
| Packing             | Neutral Packing or As Customers' Request                                            |
| II IAIIWARW I IMA   | Within 3 days for small quantity,10 days60 days for large quantity                  |

# **Product Pictures:**



# Payment &Shipment:



# **Product Range:**



Car Model:



# xutlin Market:



### FAQ:

Q1. What is your terms of packing?

A: Generally, we pack our goods in neutral white boxes and brown cartons. If you have legally registered patent, we can pack the goods as your requirement.

Q2. What is your terms of payment?

A: T/T 30% as deposit, and 70% before delivery. We'll show you the photos of the products and packages before you pay the balance.

Q3. What is your terms of delivery?

A: EXW, FOB, CFR, CIF, DDU.

Q4. How about your delivery time?

A: Generally, I will send goods within 3 days if I have stocks after receiving your advance payment. The specific delivery time depends

on the items and the quantity of your order.

Q5. Can you produce according to the samples?

A: Yes, we can produce by your samples or technical drawings. We can build t