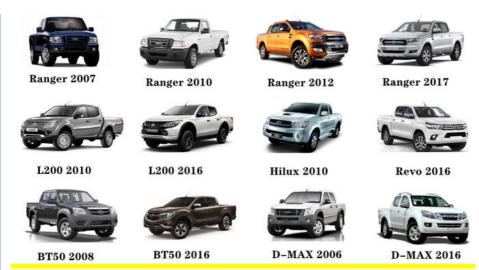

el                                                         |
| Warranty            | 6 months                                                           |
| MOQ                 | 6 pcs                                                              |
| 1                   | xutlin                                                             |
| <b>Shipping Way</b> | By DHL/FEDEX/UPS,By Air,By Sea                                     |
| Payment Way         | T/T, Paypal,Western Union                                          |
| _                   | Neutral Packing or As Customers' Request                           |
| II JAIIVARV I IMA   | Within 3 days for small quantity,10 days60 days for large quantity |

# **Product Pictures:**



# Payment &Shipment:



# **Product Range:**



Car Model:



# xutlin Market:



### FAQ:

Q1. What is your terms of packing?

A: Generally, we pack our goods in neutral white boxes and brown cartons. If you have legally registered patent, we can pack the goods as your requirement.

Q2. What is your terms of payment?

A: T/T 30% as deposit, and 70% before delivery. We'll show you the photos of the products and packages before you pay the balance.

Q3. What is your terms of delivery?

A: EXW, FOB, CFR, CIF, DDU.

Q4. How about your delivery time?

A: Generally, I will send goods within 3 days if I have stocks after receiving your advance payment. The specific delivery time depends

on the items and the quantity of your order.

Q5. Can you produce according to the samples?

A: Yes, we can produce by your samples or technical drawings. We can build t