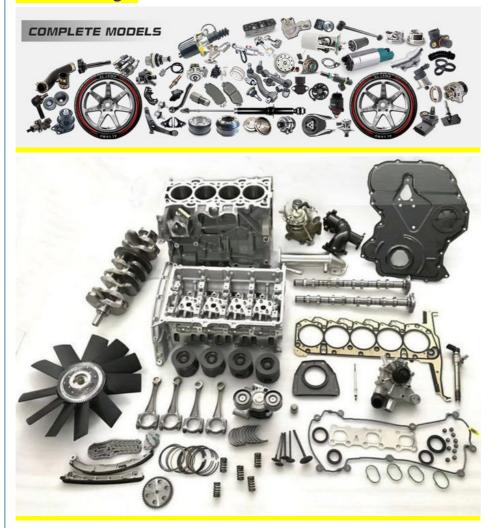

| High Level                                                         |
| Warranty            | 6 months                                                           |
| MOQ                 | 6 pcs                                                              |
| 1                   | xutlin                                                             |
| <b>Shipping Way</b> | By DHL/FEDEX/UPS,By Air,By Sea                                     |
| Payment Way         | T/T, Paypal,Western Union                                          |
| _                   | Neutral Packing or As Customers' Request                           |
| II JAIIVARV I IMA   | Within 3 days for small quantity,10 days60 days for large quantity |

# **Product Pictures:**



# Payment &Shipment:



# **Product Range:**



Car Model:



# xutlin Market:



### FAQ:

Q1. What is your terms of packing?

A: Generally, we pack our goods in neutral white boxes and brown cartons. If you have legally registered patent, we can pack the goods as your requirement.

Q2. What is your terms of payment?

A: T/T 30% as deposit, and 70% before delivery. We'll show you the photos of the products and packages before you pay the balance.

Q3. What is your terms of delivery?

A: EXW, FOB, CFR, CIF, DDU.

Q4. How about your delivery time?

A: Generally, I will send goods within 3 days if I have stocks after receiving your advance payment. The specific delivery time depends

on the items and the quantity of your order.

Q5. Can you produce according to the samples?

A: Yes, we can produce by your samples or technical drawings.