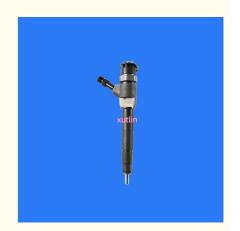

# Auto Common Rail Diesel Fuel Injectors For Ford Ranger Everest Mazda BT50 2.5 2005-2010 OEM 0445110250 WLAA-13-H50

#### **Basic Information**

• Place of Origin: Guangdong, China

Brand Name: xutlinCertification: ISO9001

Model Number: 0445110250 WLAA-13-H50

Minimum Order Quantity: 4 pcsPrice: Negotiable

Packaging Details: Neutral Packing or as customers' request

• Delivery Time: within 7 days

Payment Terms: T/T, Western Union, Paypal

Supply Ability: 1000 sets /month



### **Product Specification**

Car Model: For For Ford Ranger Everest Mazda BT50

2.5 WLT 2005-2010

• Size: Standard/Customized

• Warranty: 6 Months

• Type: Diesel Fuel Injectors

Description: Brand NewMOQ: 4 Pieces

Packaging: Carton/Pallet/Customized

• Part Type: Spare Parts

Payment Term: T/T/L/C/Western Union/Paypal

• Weight: Light

• Highlight: OEM 0445110250 Diesel Fuel Injectors,

Ford Ranger Diesel Fuel Injectors, 2005-2010 Diesel Fuel Injectors



## **Product Description**

## **Detailed Description:**

Auto Common Rail Diesel Fuel Injectors For Ford Ranger Everest Mazda BT50 2.5 2005-2010 OEM 0445110250 WLAA-13-H50

| Part Name           | Diesel Fuel Injectors                                              |
|---------------------|------------------------------------------