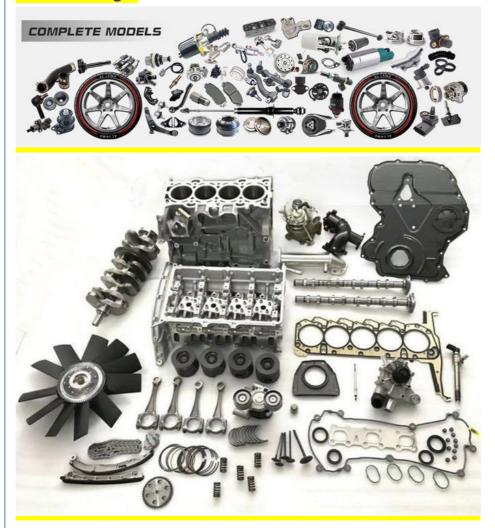

| High Level                                                         |
| Warranty            | 6 months                                                           |
| MOQ                 | 4 pcs                                                              |
| Brand Name          | xutlin                                                             |
| <b>Shipping Way</b> | By DHL/FEDEX/UPS,By Air,By Sea                                     |
| Payment Way         | T/T, Paypal,Western Union                                          |
|                     | Neutral Packing or As Customers' Request                           |
| I JAIIVARV I IMA    | Within 3 days for small quantity,10 days60 days for large quantity |

## **Product Pictures:**



## Payment &Shipment:



## **Product Range:**



Car Model:



## xutlin Market:



#### FAQ:

Q1. What is your terms of packing?

A: Generally, we pack our goods in neutral white boxes and brown cartons. If you have legally registered patent, we can pack the goods as your requirement.

Q2. What is your terms of payment?

A: T/T 30% as deposit, and 70% before delivery. We'll show you the photos of the products and packages before you pay the balance.

Q3. What is your terms of delivery?

A: EXW, FOB, CFR, CIF, DDU.

Q4. How about your delivery time?

A: Generally, I will send goods within 3 days if I have stocks after receiving your advance payment. The specific delivery time depends

on the items and the quantity of your order.

Q5. Can you produce according to the samples?

A: Yes, we can produce by your samples or technical drawings