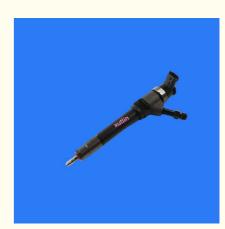

Place of Origin: Guangdong, China

Brand Name: xutlinCertification: ISO9001

Model Number: 0445110250 WLAA-13-H50

Minimum Order Quantity: 4 pcsPrice: Negotiable

Packaging Details: Neutral Packing or as customers' request

• Delivery Time: within 7 days

Payment Terms: T/T, Western Union, Paypal

Supply Ability: 1000 sets /month



### **Product Specification**

Car Model: For For Ford Ranger Everest Mazda BT50

2.5 WLT 2005-2010

• Size: Standard/Customized

• Warranty: 6 Months

• Type: Diesel Fuel Injectors

Description: Brand NewMOQ: 4 Pieces

Packaging: Carton/Pallet/Customized

• Part Type: Spare Parts

Payment Term: T/T/L/C/Western Union/Paypal

• Weight: Light

• Highlight: OEM 0445110250 Diesel Fuel Injectors,

Ford Ranger Diesel Fuel Injectors, 2005-2010 Diesel Fuel Injectors



## **Product Description**

## **Detailed Description:**

Auto Common Rail Diesel Fuel Injectors For Ford Ranger Everest Mazda BT50 2.5 2005-2010 OEM 0445110250 WLAA-13-H50

| Part Name           | Diesel Fuel Injectors                                              |
|---------------------|--------------------------------------------------------------------|
| OEM                 | 0445110250 WLAA-13-H50                                             |
| Car Model           | FOr Ford Ranger Everest Mazda BT50 2.5 WLT 2005-2010               |
| Quality             | High Level                                                         |
| Warranty            | 6 months                                                           |
| MOQ                 | 4 pcs