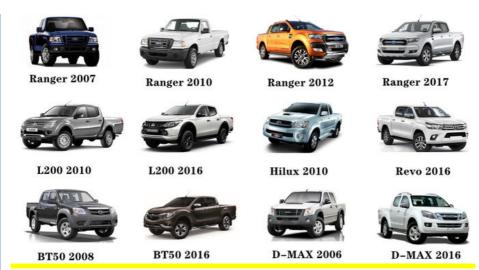

|
| Warranty            | 6 months                                                           |
| MOQ                 | 4 pcs                                                              |
| Brand Name          | xutlin                                                             |
| <b>Shipping Way</b> | By DHL/FEDEX/UPS,By Air,By Sea                                     |
| Payment Way         | T/T, Paypal,Western Union                                          |
|                     | Neutral Packing or As Customers' Request                           |
| I JAIIVARV I IMA    | Within 3 days for small quantity,10 days60 days for large quantity |

## **Product Pictures:**



## Payment &Shipment:



## **Product Range:**



Car Model:



## xutlin Market:



#### FAQ:

Q1. What is your terms of packing?

A: Generally, we pack our goods in neutral white boxes and brown cartons. If you have legally registered patent, we can pack the goods as your requirement.

Q2. What is your terms of payment?

A: T/T 30% as deposit, and 70% before delivery. We'll show you the photos of the products and packages before you pay the balance.

Q3. What is your terms of delivery?

A: EXW, FOB, CFR, CIF, DDU.

Q4. How about your delivery time?

A: Generally, I will send goods within 3 days if I have stocks after receiving your advance payment. The specific delivery time depends

on the items and the quantity of your order.

Q5. Can you produce according to the samples?

A: Yes, we can produce by your samples or technical drawings. We can build