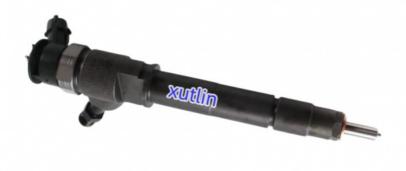

|
| Quality       | High Level                                                   |
| Warranty      | 6 months                                                     |
| MOQ           | 4 pcs                                                        |
| Brand Name    | xutlin                                                       |
|               | By DHL/FEDEX/UPS,By Air,By Sea                               |
| Payment Way   | T/T, Paypal,Western Union                                    |
| _             | Neutral Packing or As Customers' Request                     |
| Delivery Time | Within 3 days for small quantity,10 days60 days for large    |
|               | quantity                                                     |

# **Product Pictures:**



## Payment &Shipment:



# **Product Range:**



Car Model:



# xutlin Market:



### FAQ:

Q1. What is your terms of packing?

A: Generally, we pack our goods in neutral white boxes and brown cartons. If you have legally registered patent, we can pack the goods as your requirement.

Q2. What is your terms of payment?

A: T/T 30% as deposit, and 70% before delivery. We'll show you the photos of the products and packages before you pay the balance.

Q3. What is your terms of delivery?

A: EXW, FOB, CFR, CIF, DDU.

Q4. How about your delivery time?

A: Generally, I will send goods within 3 days if I have stocks after receiving your advance payment. The specific delivery time depends

on the items and the quantity of your order.

Q5. Can you produce according to the samples?

A: Yes, we ca