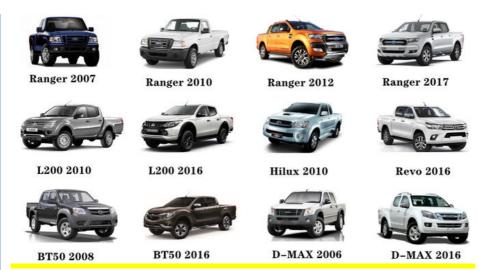

High Level                                                   |
| Warranty      | 6 months                                                     |
| MOQ           | 4 pcs                                                        |
| Brand Name    | xutlin                                                       |
|               | By DHL/FEDEX/UPS,By Air,By Sea                               |
| Payment Way   | T/T, Paypal,Western Union                                    |
| _             | Neutral Packing or As Customers' Request                     |
| Delivery Time | Within 3 days for small quantity,10 days60 days for large    |
|               | quantity                                                     |

# **Product Pictures:**



## Payment &Shipment:



# **Product Range:**



Car Model:



# xutlin Market:



### FAQ:

Q1. What is your terms of packing?

A: Generally, we pack our goods in neutral white boxes and brown cartons. If you have legally registered patent, we can pack the goods as your requirement.

Q2. What is your terms of payment?

A: T/T 30% as deposit, and 70% before delivery. We'll show you the photos of the products and packages before you pay the balance.

Q3. What is your terms of delivery?

A: EXW, FOB, CFR, CIF, DDU.

Q4. How about your delivery time?

A: Generally, I will send goods within 3 days if I have stocks after receiving your advance payment. The specific delivery time depends

on the items and the quantity of your order.

Q5. Can you produce according to the samples?

A: Yes, we can produce by your samples or technical drawings. We can build t