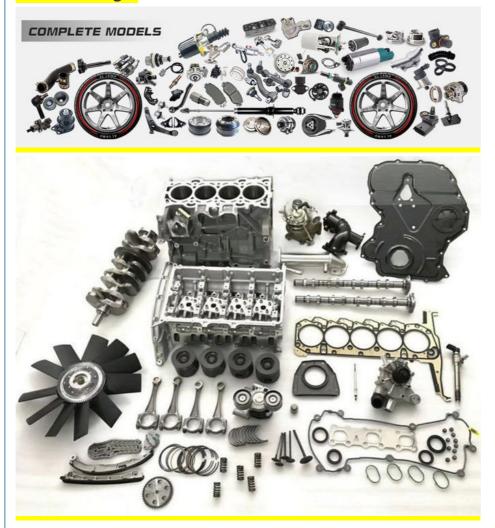

ality       | High Level                                                   |
| Warranty      | 6 months                                                     |
| MOQ           | 4 pcs                                                        |
| Brand Name    | xutlin                                                       |
|               | By DHL/FEDEX/UPS,By Air,By Sea                               |
| Payment Way   | T/T, Paypal,Western Union                                    |
| _             | Neutral Packing or As Customers' Request                     |
| Delivery Time | Within 3 days for small quantity,10 days60 days for large    |
|               | quantity                                                     |

# **Product Pictures:**



## Payment &Shipment:



# **Product Range:**



Car Model:



# xutlin Market:



### FAQ:

Q1. What is your terms of packing?

A: Generally, we pack our goods in neutral white boxes and brown cartons. If you have legally registered patent, we can pack the goods as your requirement.

Q2. What is your terms of payment?

A: T/T 30% as deposit, and 70% before delivery. We'll show you the photos of the products and packages before you pay the balance.

Q3. What is your terms of delivery?

A: EXW, FOB, CFR, CIF, DDU.

Q4. How about your delivery time?

A: Generally, I will send goods within 3 days if I have stocks after receiving your advance payment. The specific delivery time depends

on the items and the quantity of your order.

Q5. Can you produce according to the samples?

A: Yes, we can produce by your samples or technical drawings.