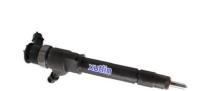

formation**

• Place of Origin: Guangdong, China

Brand Name: xutlinCertification: ISO9001

Model Number: 0445120126 VA32G6100010

Minimum Order Quantity: 4 pcsPrice: Negotiable

Packaging Details: Neutral Packing or as customers' request

• Delivery Time: within 7 days

Payment Terms: T/T, Western Union, Paypal

Supply Ability: 1000 sets /month



# **Product Specification**

Car Model: For For Ford Ranger Everest Mazda BT50

2.5 WLT 2005-2010

• Size: Standard/Customized

• Warranty: 6 Months

• Type: Diesel Fuel Injectors

Description: Brand NewMOQ: 4 Pieces

Packaging: Carton/Pallet/Customized

Part Type: Spare Parts

• Payment Term: T/T/L/C/Western Union/Paypal

• Weight: Light

• Highlight: SK130-8 Diesel Fuel Injectors,

SK135-8 Diesel Fuel Injectors, SK145-8 Diesel Fuel Injectors



### **Product Description**

### **Detailed Description:**

Auto Common Rail Diesel Fuel Injectors For Kobelco SK135-8 SK130-8 SK140-8 SK145-8 D40FR Mitsubishi YN33CRD OEM 0445120126 VA32G6100010

| Part Name     | Diesel Fuel Injectors                                        |
|---------------|--------------------------------------------------------------|
|               | •                                                            |
| OEM           | 0445120126 VA32G6100010                                      |
| Car Model     | For Kobelco SK135-8 SK130-8 SK140-8 SK145-8 D40FR Mitsubishi |
|               | YN33CRD                                                      |
| Quality       | High Level                                                   |
| Warranty      | 6 months