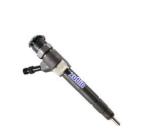

# Auto Common Rail Diesel Fuel Injectors For Ford Kobelco SK135-8 SK145-8 SK130-8 SK140-Mitsubishi YN33CRD OEM 0445120126

#### **Basic Information**

• Place of Origin: Guangdong, China

Brand Name: xutlinCertification: ISO9001

Model Number: 0445120126 VA32G6100010

Minimum Order Quantity: 4 pcsPrice: Negotiable

Packaging Details: Neutral Packing or as customers' request

• Delivery Time: within 7 days

Payment Terms: T/T, Western Union, Paypal

Supply Ability: 1000 sets /month



# **Product Specification**

Car Model: For For Ford Ranger Everest Mazda BT50

2.5 WLT 2005-2010

• Size: Standard/Customized

• Warranty: 6 Months

• Type: Diesel Fuel Injectors

Description: Brand NewMOQ: 4 Pieces

Packaging: Carton/Pallet/Customized

Part Type: Spare Parts

• Payment Term: T/T/L/C/Western Union/Paypal

• Weight: Light

• Highlight: SK130-8 Diesel Fuel Injectors,

SK135-8 Diesel Fuel Injectors, SK145-8 Diesel Fuel Injectors



### **Product Description**

### **Detailed Description:**

Auto Common Rail Diesel Fuel Injectors For Kobelco SK135-8 SK130-8 SK140-8 SK145-8 D40FR Mitsubishi YN33CRD OEM 0445120126 VA32G6100010

| Part Name     | Diesel Fuel Injectors                                        |
|---------------|----------------------------------------------------