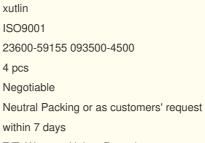

#### **Product Specification**

- Car Model:
- Size:
- Warranty:
- Type:
- Description:
- MOQ:
- Packaging:
- Part Type:
- Payment Term:
- Weight:
- Highlight:

- For Toyota Hilux 4Runner Crown Hiace Land Cruiser 2LTE Standard/Customized 6 Months
- Diesel Fuel Injectors
- Brand New
- 4 Pieces
- Carton/Pallet/Customized
  - Spare Parts
    - T/T/L/C/Western Union/Paypal
    - Light

#### **Detailed Description:**

Auto Common Rail Diesel Fuel Injectors For Toyota Hilux 4Runner Crown Hiace Land cruiser 2LTE OEM 23600-59155 093500-4500

| Part Name        | Diesel Fuel Injectors                                                 |
|------------------|-----------------------------------------------------------------------|
| OEM              | 23600-59155 093500-4500                                               |
| Car Model        | FOr Toyota Hilux 4Runner Crown Hiace Land cruiser 2LTE                |
| Quality          | High Level                                                            |
| Warranty         | 6 months                                                              |
| MOQ              | 4 pcs                                                                 |
| Brand Name       | xutlin                                                                |
| Shipping Way     | By DHL/FEDEX/UPS,By Air,By Sea                                        |
| Payment Way      | T/T, Paypal,Western Union                                             |
| Packing          | Neutral Packing or As Customers' Request                              |
| I JAIIVARV I IMA | Within 3 days for small quantity,10 days60 days for large<br>quantity |