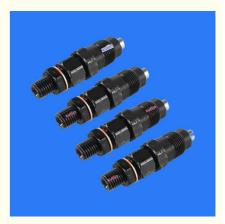

#### **Detailed Description:**

Auto Common Rail Diesel Fuel Injectors For Toyota Hilux 4Runner Crown Hiace Land cruiser 2LTE OEM 23600-59155 093500-4500

| Part Name        | Diesel Fuel Injectors                                                 |
|------------------|-----------------------------------------------------------------------|
| OEM              | 23600-59155 093500-4500                                               |
| Car Model        | FOr Toyota Hilux 4Runner Crown Hiace Land cruiser 2LTE                |
| Quality          | High Level                                                            |
| Warranty         | 6 months                                                              |
| MOQ              | 4 pcs                                                                 |
| Brand Name       | xutlin                                                                |
| Shipping Way     | By DHL/FEDEX/UPS,By Air,By Sea                                        |
| Payment Way      | T/T, Paypal,Western Union                                             |
| Packing          | Neutral Packing or As Customers' Request                              |
| I JAIIVARV I IMA | Within 3 days for small quantity,10 days60 days for large<br>quantity |