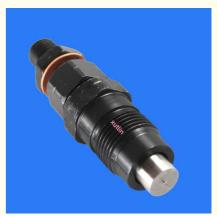

#### **Detailed Description:**

Auto Common Rail Diesel Fuel Injectors For Toyota Hilux 4Runner Crown Hiace Land cruiser 2LTE OEM 23600-59155 093500-4500

| Part Name        | Diesel Fuel Injectors                                                 |
|------------------|-----------------------------------------------------------------------|
| OEM              | 23600-59155 093500-4500                                               |
| Car Model        | FOr Toyota Hilux 4Runner Crown Hiace Land cruiser 2LTE                |
| Quality          | High Level                                                            |
| Warranty         | 6 months                                                              |
| MOQ              | 4 pcs                                                                 |
| Brand Name       | xutlin                                                                |
| Shipping Way     | By DHL/FEDEX/UPS,By Air,By Sea                                        |
| Payment Way      | T/T, Paypal,Western Union                                             |
| Packing          | Neutral Packing or As Customers' Request                              |
| I JAIIVARV I IMA | Within 3 days for small quantity,10 days60 days for large<br>quantity |