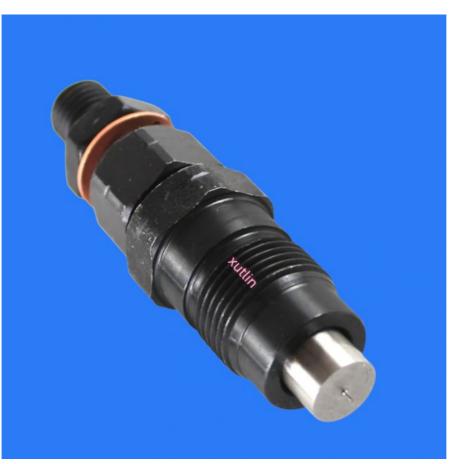

#### **Detailed Description:**

Auto Common Rail Diesel Fuel Injectors For Toyota Hilux 4Runner Crown Hiace Land cruiser 2LTE OEM 23600-59155 093500-4500

| Part Name        | Diesel Fuel Injectors                                                 |
|------------------|-----------------------------------------------------------------------|
| OEM              | 23600-59155 093500-4500                                               |
| Car Model        | FOr Toyota Hilux 4Runner Crown Hiace Land cruiser 2LTE                |
| Quality          | High Level                                                            |
| Warranty         | 6 months                                                              |
| MOQ              | 4 pcs                                                                 |
| Brand Name       | xutlin                                                                |
| Shipping Way     | By DHL/FEDEX/UPS,By Air,By Sea                                        |
| Payment Way      | T/T, Paypal,Western Union                                             |
| Packing          | Neutral Packing or As Customers' Request                              |
| I JAIIVARV I IMA | Within 3 days for small quantity,10 days60 days for large<br>quantity |