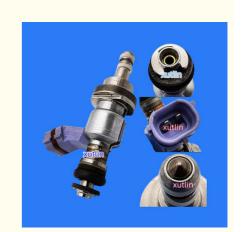

# Auto Common Rail Diesel Fuel Injectors For Lexus LS600H UVF43 LS460 USF4# GS350 GS450h 3.5L OEM 23250-31030 23209-39155

#### **Basic Information**

Place of Origin: Guangdong, China

Brand Name: xutlinCertification: ISO9001

• Model Number: 23250-31030 23209-39155

Minimum Order Quantity: 10 pcsPrice: Negotiable

Packaging Details: Neutral Packing or as customers' request

• Delivery Time: within 7 days

Payment Terms: T/T, Western Union, Paypal

• Supply Ability: 1000 sets /month



## **Product Specification**

Car Model: For Lexus LS600H UVF43 LS460 USF4#

GS450H RC3### RC200T IS2## GSE31

2GRF 2URFSE 1URFSE

Size: Standard/Customized

• Warranty: 6 Months

• Type: Diesel Fuel Injectors

Description: Brand NewMOQ: 10 Pieces

Packaging: Carton/Pallet/Customized

• Part Type: Spare Parts

• Payment Term: T/T/L/C/Western Union/Paypal

• Weight: Light

Highlight: OEM 23209-39155 Diesel Fuel Injectors,

OEM 23250-31030 Diesel Fuel Injectors, OEM 23250-31030 23209-39155 Diesel Fuel

Injectors



## **Detailed Description:**

Auto Common Rail Diesel Fuel Injectors For Lexus LS600H UVF43 LS460 USF4# RC3### RC200T GS350 GS450h 3.5L-V6 GS460 GRS19# UZS19# URS19# 4.6L-V8 IS350 IS2## GSE31 2GRF 2URFSE 1URFSE 2010-2015

OEM 23250-31030 23209-39195

| <u></u>       |