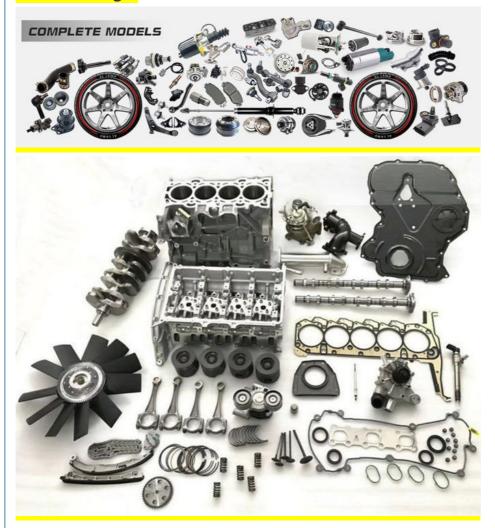

|
| MOQ           | 10 pcs                                                                                    |
| Brand Name    | xutlin                                                                                    |
| Shipping Way  | By DHL/FEDEX/UPS,By Air,By Sea                                                            |
| Payment Way   | T/T, Paypal,Western Union                                                                 |
| Packing       | Neutral Packing or As Customers' Request                                                  |
| Delivery Time | Within 3 days for small quantity,10 days60 days for large quantity                        |

## **Product Pictures:**



Payment &Shipment:



## **Product Range:**



Car Model:



## xutlin Market:



### FAQ:

Q1. What is your terms of packing?

A: Generally, we pack our goods in neutral white boxes and brown cartons. If you have legally registered patent, we can pack the goods as your requirement.

Q2. What is your terms of payment?

A: T/T 30% as deposit, and 70% before delivery. We'll show you the photos of the products and packages before you pay the balance.

Q3. What is your terms of delivery?

A: EXW, FOB, CFR, CIF, DDU.

Q4. How about your delivery time?

A: Generally, I will send goods within 3 days if I have stocks after receiving your advance payment. The specific delivery time depends

on the items and the quantity of your order.

Q5. Can you produce according to the samples?

A: Yes, we can produce by your samples or technical drawings.