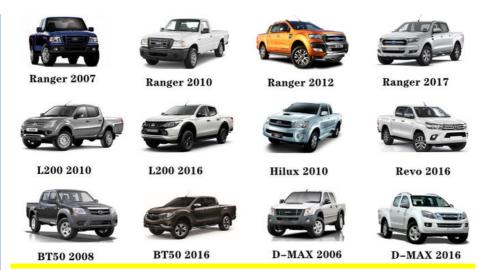

|
| MOQ           | 10 pcs                                                                                    |
| Brand Name    | xutlin                                                                                    |
| Shipping Way  | By DHL/FEDEX/UPS,By Air,By Sea                                                            |
| Payment Way   | T/T, Paypal,Western Union                                                                 |
| Packing       | Neutral Packing or As Customers' Request                                                  |
| Delivery Time | Within 3 days for small quantity,10 days60 days for large quantity                        |

## **Product Pictures:**



Payment &Shipment:



## **Product Range:**



Car Model:



## xutlin Market:



### FAQ:

Q1. What is your terms of packing?

A: Generally, we pack our goods in neutral white boxes and brown cartons. If you have legally registered patent, we can pack the goods as your requirement.

Q2. What is your terms of payment?

A: T/T 30% as deposit, and 70% before delivery. We'll show you the photos of the products and packages before you pay the balance.

Q3. What is your terms of delivery?

A: EXW, FOB, CFR, CIF, DDU.

Q4. How about your delivery time?

A: Generally, I will send goods within 3 days if I have stocks after receiving your advance payment. The specific delivery time depends

on the items and the quantity of your order.

Q5. Can you produce according to the samples?

A: Yes, we can produce by your samples or technical drawings. We can build