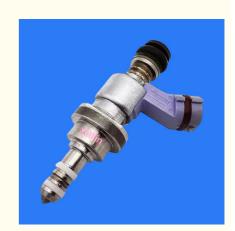

fication: ISO9001

• Model Number: 23250-31030 23209-39155

Minimum Order Quantity: 10 pcsPrice: Negotiable

Packaging Details: Neutral Packing or as customers' request

• Delivery Time: within 7 days

Payment Terms: T/T, Western Union, Paypal

• Supply Ability: 1000 sets /month



## **Product Specification**

Car Model: For Lexus LS600H UVF43 LS460 USF4#

GS450H RC3### RC200T IS2## GSE31

2GRF 2URFSE 1URFSE

Size: Standard/Customized

• Warranty: 6 Months

• Type: Diesel Fuel Injectors

Description: Brand NewMOQ: 10 Pieces

Packaging: Carton/Pallet/Customized

• Part Type: Spare Parts

• Payment Term: T/T/L/C/Western Union/Paypal

• Weight: Light

Highlight: OEM 23209-39155 Diesel Fuel Injectors,

OEM 23250-31030 Diesel Fuel Injectors, OEM 23250-31030 23209-39155 Diesel Fuel

Injectors



## **Detailed Description:**

Auto Common Rail Diesel Fuel Injectors For Lexus LS600H UVF43 LS460 USF4# RC3### RC200T GS350 GS450h 3.5L-V6 GS460 GRS19# UZS19# URS19# 4.6L-V8 IS350 IS2## GSE31 2GRF 2URFSE 1URFSE 2010-2015

OEM 23250-31030 23209-39195

| <u></u>       |                                                                                           |
|---------------|-------------------------------------------------------------------------------------------|
| Part Name     | Diesel Fuel Injectors                                                                     |
| OEM           | 23250-31030 23209-39155                                                                   |
| Car Model     | For Lexus LS600H UVF43 LS460 USF4# GS450H RC3### RC200T IS2##<br>GSE31 2GRF 2URFSE 1URFSE