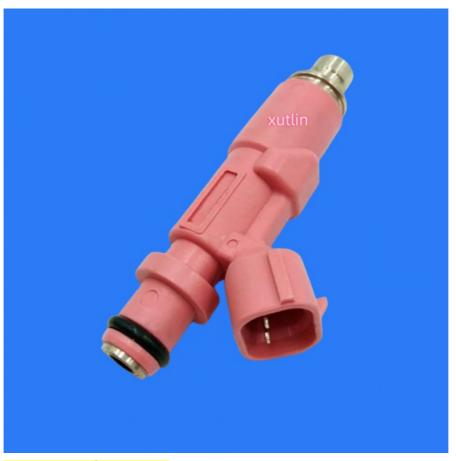

### **Detailed Description:**

Auto Common Rail Diesel Fuel Injectors For Toyota 4Runner Tacoma 2.7L 3RZFE OEM 23250-75080 23209-75080 23209-75080

| Part Name      | Diesel Fuel Injectors                                              |
|----------------|--------------------------------------------------------------------|
| ОЕМ            | 23250-75080 23209-75080 23209-79135                                |
| Car Model      | For Toyota 4Runner Tacoma 2.7L 3RZFE                               |
| Quality        | High Level                                                         |
| Warranty       | 6 months                                                           |
|                | 10 pcs                                                             |
|                | xutlin                                                             |
|                | By DHL/FEDEX/UPS,By Air,By Sea                                     |
|                | T/T, Paypal,Western Union                                          |
| Packing        | Neutral Packing or As Customers' Request                           |
| IDAIIVARV IIMA | Within 3 days for small quantity,10 days60 days for large quantity |

## **Product Pictures:**

Payment & Shipment:

Car Model:

Q1. What is your terms of packing?

A: Generally, we pack our goods in neutral white boxes and brown cartons. If you have legally registered patent, we can pack the goods as your requirement.