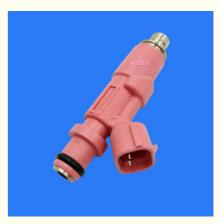

### **Detailed Description:**

Auto Common Rail Diesel Fuel Injectors For Toyota 4Runner Tacoma 2.7L 3RZFE OEM 23250-75080 23209-75080 23209-75080

| Part Name      | Diesel Fuel Injectors                                              |
|----------------|--------------------------------------------------------------------|
| ОЕМ            | 23250-75080 23209-75080 23209-79135                                |
| Car Model      | For Toyota 4Runner Tacoma 2.7L 3RZFE                               |
| Quality        | High Level                                                         |
| Warranty       | 6 months                                                           |
|                | 10 pcs                                                             |
|                | xutlin                                                             |
|                | By DHL/FEDEX/UPS,By Air,By Sea                                     |
|                | T/T, Paypal,Western Union                                          |
| Packing        | Neutral Packing or As Customers' Request                           |
| IDAIIVARV IIMA | Within 3 days for small quantity,10 days60 days for large quantity |

## **Product Pictures:**

Payment & Shipment:

Car Model:

Q1. What is your terms of packing?

A: Generally, we pack our goods in neutral white boxes and brown cartons. If you have legally registered patent, we can pack the goods as your requirement.