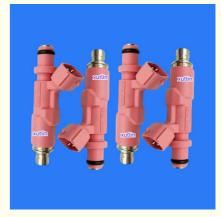

### **Detailed Description:**

Auto Common Rail Diesel Fuel Injectors For Toyota 4Runner Tacoma 2.7L 3RZFE OEM 23250-75080 23209-75080 23209-75080

| Part Name      | Diesel Fuel Injectors                                              |
|----------------|--------------------------------------------------------------------|
| ОЕМ            | 23250-75080 23209-75080 23209-79135                                |
| Car Model      | For Toyota 4Runner Tacoma 2.7L 3RZFE                               |
| Quality        | High Level                                                         |
| Warranty       | 6 months                                                           |
|                | 10 pcs                                                             |
|                | xutlin                                                             |
|                | By DHL/FEDEX/UPS,By Air,By Sea                                     |
|                | T/T, Paypal,Western Union                                          |
| Packing        | Neutral Packing or As Customers' Request                           |
| IDAIIVARV IIMA | Within 3 days for small quantity,10 days60 days for large quantity |

## **Product Pictures:**

Payment & Shipment:

Car Model:

Q1. What is your terms of packing?

A: Generally, we pack our goods in neutral white boxes and brown cartons. If you have legally registered patent, we can pack the goods as your requirement.