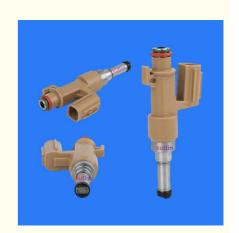

## Auto Common Rail Diesel Fuel Injectors For Toyota Tundra Land Cruiser 4.6L Lexus 5.7L V8 OEM 23250-38040 23250-0S020

### **Basic Information**

Place of Origin: Guangdong, China

Brand Name: xutlinCertification: ISO9001

• Model Number: 23250-38040 23250-0S020 23209-39615

23209-39185 23209-38040 23209-09150

Minimum Order Quantity: 10 pcsPrice: Negotiable

Packaging Details: Neutral Packing or as customers' request

Delivery Time: within 7 days

Payment Terms: T/T, Western Union, Paypal

Supply Ability: 1000 sets /month



## **Product Specification**

Car Model: For Toyota Hilux Tundra 5.7L Land Cruiser

4.6L Lexus GX460 LX570 1URFE

• Size: Standard/Customized

• Warranty: 6 Months

• Type: Diesel Fuel Injectors

Description: Brand NewMOQ: 10 Pieces

Packaging: Carton/Pallet/Customized

• Part Type: Spare Parts

• Payment Term: T/T/L/C/Western Union/Paypal

• Weight: Light

• Highlight: Toyota Tundra Diesel Fuel Injectors,

23250-0S020 Diesel Fuel Injectors, 5.7L V8 Diesel Fuel Injectors



### **Detailed Description:**

Auto Common Rail Diesel Fuel Injectors For Toyota Hilux Tundra 5.7L Land Cruiser 4.6L Lexus GX460 LX570 1URFE OEM 23250-38040 23250-0S020 23209-39615 23209-39185 23209-38040

| Part Name         | Diesel Fuel Injectors                                                  |
|-----------------