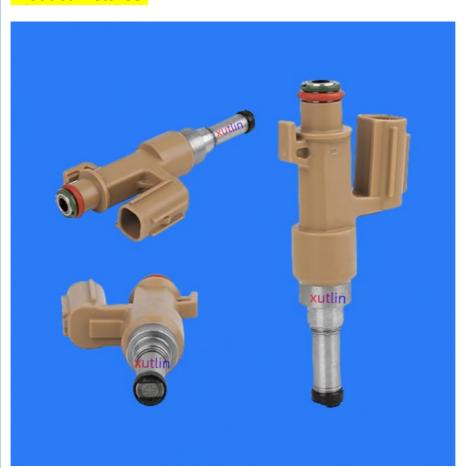

X570 1URFE |
| Quality           | High Level                                                             |
| Warranty          | 6 months                                                               |
| MOQ               | 10 pcs                                                                 |
| Brand Name        | xutlin                                                                 |
| Shipping Way      | By DHL/FEDEX/UPS,By Air,By Sea                                         |
| Payment Way       | T/T, Paypal,Western Union                                              |
| Packing           | Neutral Packing or As Customers' Request                               |
| II JAIIWARW I IMA | Within 3 days for small quantity,10 days60 days for large quantity     |

## **Product Pictures:**



Payment &Shipment:



# **Product Range:**



Car Model:



# xutlin Market:



### FAQ:

Q1. What is your terms of packing?

A: Generally, we pack our goods in neutral white boxes and brown cartons. If you have legally registered patent, we can pack the goods as your requirement.

Q2. What is your terms of payment?

A: T/T 30% as deposit, and 70% before delivery. We'll show you the photos of the products and packages before you pay the balance.

Q3. What is your terms of delivery?

A: EXW, FOB, CFR, CIF, DDU.

Q4. How about your delivery time?

A: Generally, I will send goods within 3 days if I have stocks after receiving your advance payment. The specific delivery time depends

on the items and the quantity of your order.

Q5. Can you produce according to the samples?

A: Yes, we can p