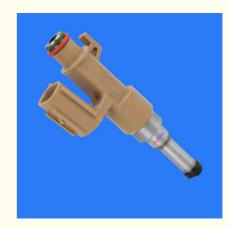

ion: ISO9001

• Model Number: 23250-38040 23250-0S020 23209-39615

23209-39185 23209-38040 23209-09150

Minimum Order Quantity: 10 pcsPrice: Negotiable

Packaging Details: Neutral Packing or as customers' request

Delivery Time: within 7 days

Payment Terms: T/T, Western Union, Paypal

Supply Ability: 1000 sets /month



## **Product Specification**

Car Model: For Toyota Hilux Tundra 5.7L Land Cruiser

4.6L Lexus GX460 LX570 1URFE

• Size: Standard/Customized

• Warranty: 6 Months

• Type: Diesel Fuel Injectors

Description: Brand NewMOQ: 10 Pieces

Packaging: Carton/Pallet/Customized

• Part Type: Spare Parts

• Payment Term: T/T/L/C/Western Union/Paypal

• Weight: Light

• Highlight: Toyota Tundra Diesel Fuel Injectors,

23250-0S020 Diesel Fuel Injectors, 5.7L V8 Diesel Fuel Injectors



### **Detailed Description:**

Auto Common Rail Diesel Fuel Injectors For Toyota Hilux Tundra 5.7L Land Cruiser 4.6L Lexus GX460 LX570 1URFE OEM 23250-38040 23250-0S020 23209-39615 23209-39185 23209-38040

| Part Name         | Diesel Fuel Injectors                                                  |
|-------------------|------------------------------------------------------------------------|
| OEM               | 23250-38040 23250-0S020 23209-39615 23209-39185 23209-38040            |
| Car Model         | For Toyota Hilux Tundra 5.7L Land Cruiser 4.6L Lexus GX460 LX570 1URFE |
| Quality           | High Level                                                             |
| Warranty          | 6 months                                                               |
| MOQ               |