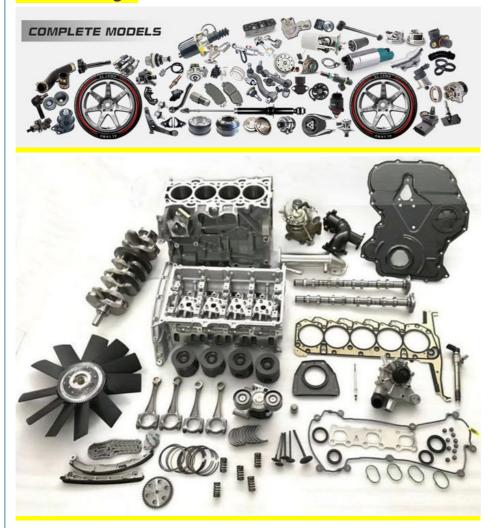

|
| Warranty          | 6 months                                                               |
| MOQ               | 10 pcs                                                                 |
| Brand Name        | xutlin                                                                 |
| Shipping Way      | By DHL/FEDEX/UPS,By Air,By Sea                                         |
| Payment Way       | T/T, Paypal,Western Union                                              |
| Packing           | Neutral Packing or As Customers' Request                               |
| II JAIIWARW I IMA | Within 3 days for small quantity,10 days60 days for large quantity     |

## **Product Pictures:**



Payment &Shipment:



# **Product Range:**



Car Model:



# xutlin Market:



### FAQ:

Q1. What is your terms of packing?

A: Generally, we pack our goods in neutral white boxes and brown cartons. If you have legally registered patent, we can pack the goods as your requirement.

Q2. What is your terms of payment?

A: T/T 30% as deposit, and 70% before delivery. We'll show you the photos of the products and packages before you pay the balance.

Q3. What is your terms of delivery?

A: EXW, FOB, CFR, CIF, DDU.

Q4. How about your delivery time?

A: Generally, I will send goods within 3 days if I have stocks after receiving your advance payment. The specific delivery time depends

on the items and the quantity of your order.

Q5. Can you produce according to the samples?

A: Yes, we can produce by your samples or technical drawings.