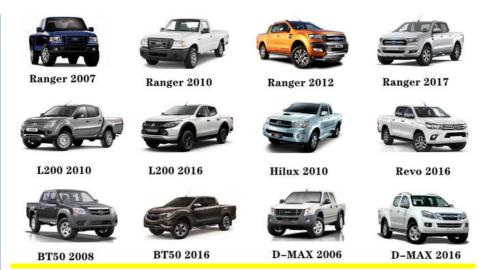

|
| Warranty          | 6 months                                                               |
| MOQ               | 10 pcs                                                                 |
| Brand Name        | xutlin                                                                 |
| Shipping Way      | By DHL/FEDEX/UPS,By Air,By Sea                                         |
| Payment Way       | T/T, Paypal,Western Union                                              |
| Packing           | Neutral Packing or As Customers' Request                               |
| II JAIIWARW I IMA | Within 3 days for small quantity,10 days60 days for large quantity     |

## **Product Pictures:**



Payment &Shipment:



# **Product Range:**



Car Model:



# xutlin Market:



### FAQ:

Q1. What is your terms of packing?

A: Generally, we pack our goods in neutral white boxes and brown cartons. If you have legally registered patent, we can pack the goods as your requirement.

Q2. What is your terms of payment?

A: T/T 30% as deposit, and 70% before delivery. We'll show you the photos of the products and packages before you pay the balance.

Q3. What is your terms of delivery?

A: EXW, FOB, CFR, CIF, DDU.

Q4. How about your delivery time?

A: Generally, I will send goods within 3 days if I have stocks after receiving your advance payment. The specific delivery time depends

on the items and the quantity of your order.

Q5. Can you produce according to the samples?

A: Yes, we can produce by your samples or technical drawings. We can build t