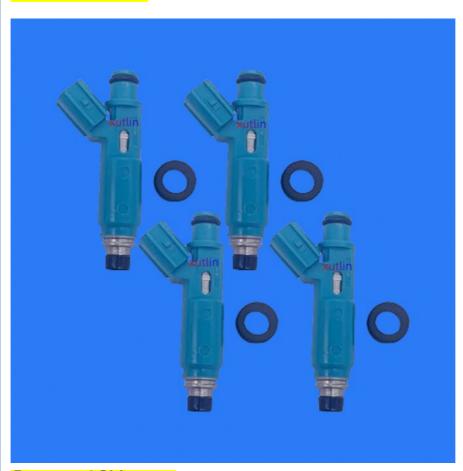

el     | For Toyota Camry Solara Highlander                                 |
| Quality       | High Level                                                         |
| Warranty      | 6 months                                                           |
| MOQ           | 10 pcs                                                             |
| Brand Name    | xutlin                                                             |
|               | By DHL/FEDEX/UPS,By Air,By Sea                                     |
|               | T/T, Paypal,Western Union                                          |
| Packing       | Neutral Packing or As Customers' Request                           |
| Delivery Time | Within 3 days for small quantity,10 days60 days for large quantity |

# **Product Pictures:**



## Payment & Shipment:



# **Product Range:**



Car Model:



# xutlin Market:



## FAQ:

Q1. What is your terms of packing?

A: Generally, we pack our goods in neutral white boxes and brown cartons. If you have legally registered patent, we can pack the goods as your requirement.

Q2. What is your terms of payment?

A: T/T 30% as deposit, and 70% before delivery. We'll show you the photos of the products and packages before you pay the balance.

Q3. What is your terms of delivery?

A: EXW, FOB, CFR, CIF, DDU.

Q4. How about your delivery time?

A: Generally, I will send goods within 3 days if I have stocks after receiving your advance payment. The specific delivery time depends

on the items and the quantity of your order.

Q5. Can you produce according to the samples?

A: Yes, we ca