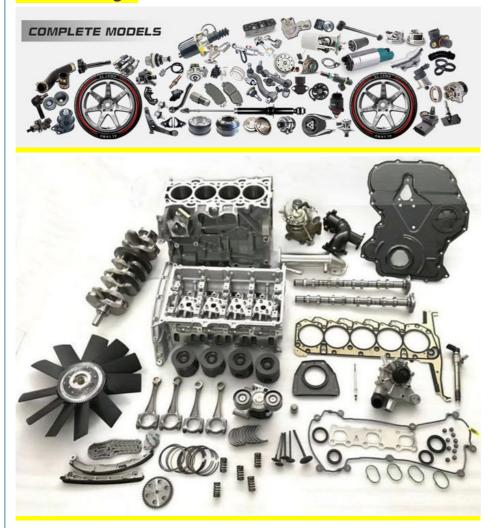

|
| Quality       | High Level                                                         |
| Warranty      | 6 months                                                           |
| MOQ           | 10 pcs                                                             |
| Brand Name    | xutlin                                                             |
|               | By DHL/FEDEX/UPS,By Air,By Sea                                     |
|               | T/T, Paypal,Western Union                                          |
| Packing       | Neutral Packing or As Customers' Request                           |
| Delivery Time | Within 3 days for small quantity,10 days60 days for large quantity |

# **Product Pictures:**



## Payment & Shipment:



# **Product Range:**



Car Model:



# xutlin Market:



## FAQ:

Q1. What is your terms of packing?

A: Generally, we pack our goods in neutral white boxes and brown cartons. If you have legally registered patent, we can pack the goods as your requirement.

Q2. What is your terms of payment?

A: T/T 30% as deposit, and 70% before delivery. We'll show you the photos of the products and packages before you pay the balance.

Q3. What is your terms of delivery?

A: EXW, FOB, CFR, CIF, DDU.

Q4. How about your delivery time?

A: Generally, I will send goods within 3 days if I have stocks after receiving your advance payment. The specific delivery time depends

on the items and the quantity of your order.

Q5. Can you produce according to the samples?

A: Yes, we can produce by your samples or technical drawings. W