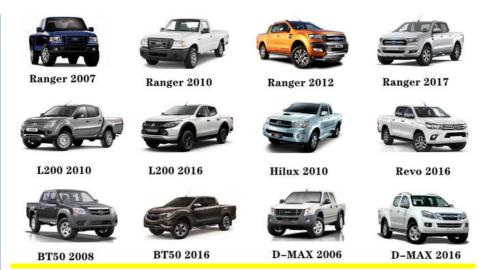

|
| Quality       | High Level                                                         |
| Warranty      | 6 months                                                           |
| MOQ           | 10 pcs                                                             |
| Brand Name    | xutlin                                                             |
|               | By DHL/FEDEX/UPS,By Air,By Sea                                     |
|               | T/T, Paypal,Western Union                                          |
| Packing       | Neutral Packing or As Customers' Request                           |
| Delivery Time | Within 3 days for small quantity,10 days60 days for large quantity |

# **Product Pictures:**



## Payment & Shipment:



# **Product Range:**



Car Model:



# xutlin Market:



## FAQ:

Q1. What is your terms of packing?

A: Generally, we pack our goods in neutral white boxes and brown cartons. If you have legally registered patent, we can pack the goods as your requirement.

Q2. What is your terms of payment?

A: T/T 30% as deposit, and 70% before delivery. We'll show you the photos of the products and packages before you pay the balance.

Q3. What is your terms of delivery?

A: EXW, FOB, CFR, CIF, DDU.

Q4. How about your delivery time?

A: Generally, I will send goods within 3 days if I have stocks after receiving your advance payment. The specific delivery time depends

on the items and the quantity of your order.

Q5. Can you produce according to the samples?

A: Yes, we can produce by your samples or technical drawings. We can build th