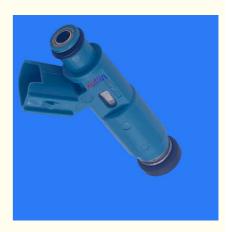

Brand Name: xutlinCertification: ISO9001

• Model Number: 23209-28020 23250-28020 195500-3890

23250-0H010

Minimum Order Quantity: 10 pcsPrice: Negotiable

Packaging Details: Neutral Packing or as customers' request

Delivery Time: within 7 days

Payment Terms: T/T, Western Union, Paypal

Supply Ability: 1000 sets /month



## **Product Specification**

Car Model: For Toyota Camry Solara Highlander 2AZFE

Size: Standard/Customized

• Warranty: 6 Months

• Type: Diesel Fuel Injectors

Description: Brand NewMOQ: 10 Pieces

Packaging: Carton/Pallet/Customized

• Part Type: Spare Parts

• Payment Term: T/T/L/C/Western Union/Paypal

• Weight: Light

• Highlight: 23250-0H010 Fuel Injectors,

 ${\bf 23250\hbox{-}28020\ Diesel\ Fuel\ Injectors},$ 

Toyota Camry Solara Highlander Fuel Injectors



## **Detailed Description:**

Auto Common Rail Diesel Fuel Injectors For Toyota Camry Solara Highlander 2.4L L4 2000-2004 2AZFE OEM 23209-28020 23250-28020 195500-3890 23250-0H010

| Part Name     | Diesel Fuel Injectors                                              |
|---------------|--------------------------------------------------------------------|
| OEM           | 23209-28020 23250-28020 195500-3890 23250-0H010                    |
| Car Model     | For Toyota Camry Solara Highlander                                 |
| Quality       | High Level                                                         |
| Warranty      | 6 months                                                           |
| MOQ           | 10 pcs                                                             |
| Brand