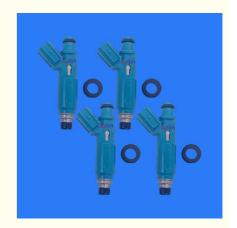

# Auto Common Rail Diesel Fuel Injectors For Toyota Camry Solara Highlander 2.4L L4OEM 23250-0H010 23209-28020 23250-28020

## **Basic Information**

Place of Origin: Guangdong, China

Brand Name: xutlinCertification: ISO9001

• Model Number: 23209-28020 23250-28020 195500-3890

23250-0H010

Minimum Order Quantity: 10 pcsPrice: Negotiable

Packaging Details: Neutral Packing or as customers' request

Delivery Time: within 7 days

Payment Terms: T/T, Western Union, Paypal

Supply Ability: 1000 sets /month



## **Product Specification**

Car Model: For Toyota Camry Solara Highlander 2AZFE

Size: Standard/Customized

• Warranty: 6 Months

• Type: Diesel Fuel Injectors

Description: Brand NewMOQ: 10 Pieces

Packaging: Carton/Pallet/Customized

• Part Type: Spare Parts

• Payment Term: T/T/L/C/Western Union/Paypal

• Weight: Light

• Highlight: 23250-0H010 Fuel Injectors,

 ${\bf 23250\hbox{-}28020\ Diesel\ Fuel\ Injectors},$ 

Toyota Camry Solara Highlander Fuel Injectors



## **Detailed Description:**

Auto Common Rail Diesel Fuel Injectors For Toyota Camry Solara Highlander 2.4L L4 2000-2004 2AZFE OEM 23209-28020 23250-28020 195500-3890 23250-0H010

| Part Name     | Diesel Fuel Injectors                                              |
|---------------|---------------------------------------