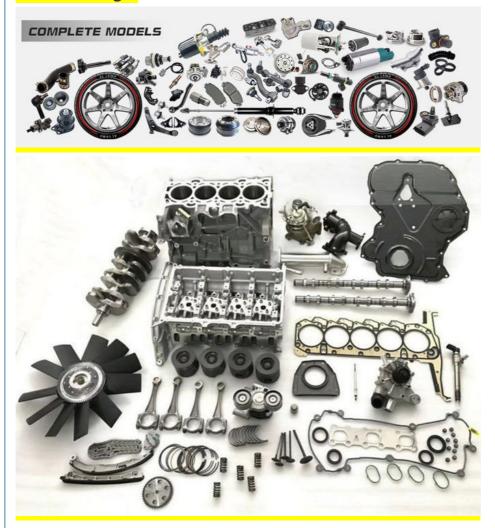

| High Level                                                         |
| Warranty            | 6 months                                                           |
| MOQ                 | 10 pcs                                                             |
| 1                   | xutlin                                                             |
| <b>Shipping Way</b> | By DHL/FEDEX/UPS,By Air,By Sea                                     |
| Payment Way         | T/T, Paypal,Western Union                                          |
| Packing             | Neutral Packing or As Customers' Request                           |
| II JAIIWARW I IMA   | Within 3 days for small quantity,10 days60 days for large quantity |

# **Product Pictures:**



# Payment &Shipment:



# **Product Range:**



Car Model:



# xutlin Market:



#### FAQ:

Q1. What is your terms of packing?

A: Generally, we pack our goods in neutral white boxes and brown cartons. If you have legally registered patent, we can pack the goods as your requirement.

Q2. What is your terms of payment?

A: T/T 30% as deposit, and 70% before delivery. We'll show you the photos of the products and packages before you pay the balance.

Q3. What is your terms of delivery?

A: EXW, FOB, CFR, CIF, DDU.

Q4. How about your delivery time?

A: Generally, I will send goods within 3 days if I have stocks after receiving your advance payment. The specific delivery time depends

on the items and the quantity of your order.

Q5. Can you produce according to the samples?

A: Yes, we can produce by your samples or technical drawings.