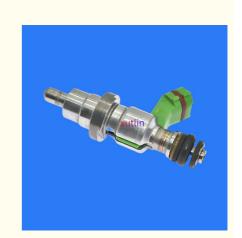

# Auto Common Rail Diesel Fuel Injectors For Toyota Avensis RAV4 2.0L 1AZFSE 2.4L OEM 23250-28070 23209-28070 23209-29065

#### **Basic Information**

. Place of Origin: Guangdong, China

. Brand Name: xutlin · Certification: ISO9001

Model Number: 23250-28070 23209-28070 23209-29065

• Minimum Order Quantity: 10 pcs • Price: Negotiable

 Packaging Details: Neutral Packing or as customers' request

• Delivery Time: within 7 days

Payment Terms: T/T, Western Union, Paypal

. Supply Ability: 1000 sets /month



#### **Product Specification**

Car Model: For Toyota Avensis RAV4 2.0L 1AZFSE 2.4L

Size: Standard/Customized

• Warranty: 6 Months

Diesel Fuel Injectors • Type:

• Description: **Brand New** 10 Pieces • MOQ:

Carton/Pallet/Customized · Packaging:

• Part Type: Spare Parts

• Payment Term: T/T/L/C/Western Union/Paypal

• Weight: Light

2.4L Diesel Fuel Injectors, • Highlight:

**RAV4** Diesel Fuel Injectors, 23209-29065 Diesel Fuel Injectors



### **Product Description**

## **Detailed Description:**

Auto Common Rail Diesel Fuel Injectors For Toyota Avensis RAV4 2.0L 1AZFSE 2.4L OEM 23250-28070 23209-28070 23209-29065

| Part Name           | Diesel Fuel Injectors                                              |
|---------------------|---------------------------------------------------