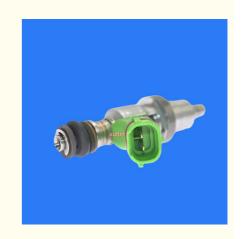

igin: Guangdong, China

. Brand Name: xutlin · Certification: ISO9001

Model Number: 23250-28070 23209-28070 23209-29065

• Minimum Order Quantity: 10 pcs • Price: Negotiable

 Packaging Details: Neutral Packing or as customers' request

• Delivery Time: within 7 days

Payment Terms: T/T, Western Union, Paypal

. Supply Ability: 1000 sets /month



#### **Product Specification**

Car Model: For Toyota Avensis RAV4 2.0L 1AZFSE 2.4L

Size: Standard/Customized

• Warranty: 6 Months

Diesel Fuel Injectors • Type:

• Description: **Brand New** 10 Pieces • MOQ:

Carton/Pallet/Customized · Packaging:

• Part Type: Spare Parts

• Payment Term: T/T/L/C/Western Union/Paypal

• Weight: Light

2.4L Diesel Fuel Injectors, • Highlight:

**RAV4** Diesel Fuel Injectors, 23209-29065 Diesel Fuel Injectors



### **Product Description**

## **Detailed Description:**

Auto Common Rail Diesel Fuel Injectors For Toyota Avensis RAV4 2.0L 1AZFSE 2.4L OEM 23250-28070 23209-28070 23209-29065

| Part Name           | Diesel Fuel Injectors                                              |
|---------------------|--------------------------------------------------------------------|
| OEM                 | 23250-28070 23209-28070 23209-29065                                |
| Car Model           | FOr Toyota Avensis RAV4 2.0L 1AZFSE 2.4L                           |
| Quality             | High Level                                                         |
| Warranty            | 6 months                                                           |
| MOQ                 | 10 pcs