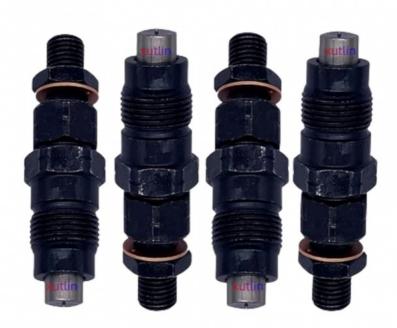

x Surf Prado Land Cruiser 1HZFE                     |
| Quality          | High Level                                                         |
| Warranty         | 6 months                                                           |
| MOQ              | 10 pcs                                                             |
| 1                | xutlin                                                             |
| Shipping Way     | By DHL/FEDEX/UPS,By Air,By Sea                                     |
| Payment Way      | T/T, Paypal,Western Union                                          |
| Packing          | Neutral Packing or As Customers' Request                           |
| I JAIIVARV I IMA | Within 3 days for small quantity,10 days60 days for large quantity |

# **Product Pictures:**



# Payment &Shipment:



# **Product Range:**



Car Model:



# xutlin Market:



### FAQ:

Q1. What is your terms of packing?

A: Generally, we pack our goods in neutral white boxes and brown cartons. If you have legally registered patent, we can pack the goods as your requirement.

Q2. What is your terms of payment?

A: T/T 30% as deposit, and 70% before delivery. We'll show you the photos of the products and packages before you pay the balance.

Q3. What is your terms of delivery?

A: EXW, FOB, CFR, CIF, DDU.

Q4. How about your delivery time?

A: Generally, I will send goods within 3 days if I have stocks after receiving your advance payment. The specific delivery time depends

on the items and the quantity of your order.

Q5. Can you produce according to the samples?

A: Yes, we can