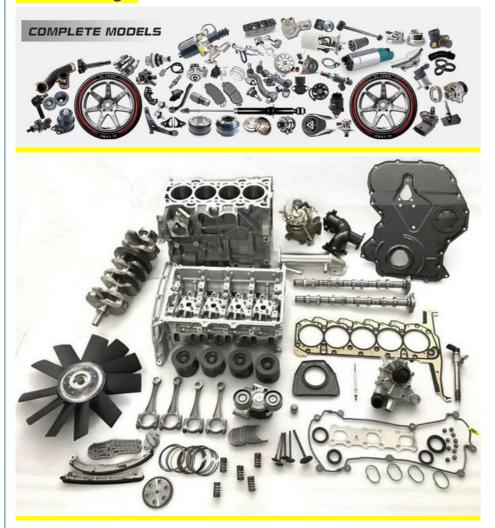

|
| Quality          | High Level                                                         |
| Warranty         | 6 months                                                           |
| MOQ              | 10 pcs                                                             |
| 1                | xutlin                                                             |
| Shipping Way     | By DHL/FEDEX/UPS,By Air,By Sea                                     |
| Payment Way      | T/T, Paypal,Western Union                                          |
| Packing          | Neutral Packing or As Customers' Request                           |
| I JAIIVARV I IMA | Within 3 days for small quantity,10 days60 days for large quantity |

# **Product Pictures:**



# Payment &Shipment:



# **Product Range:**



Car Model:



# xutlin Market:



### FAQ:

Q1. What is your terms of packing?

A: Generally, we pack our goods in neutral white boxes and brown cartons. If you have legally registered patent, we can pack the goods as your requirement.

Q2. What is your terms of payment?

A: T/T 30% as deposit, and 70% before delivery. We'll show you the photos of the products and packages before you pay the balance.

Q3. What is your terms of delivery?

A: EXW, FOB, CFR, CIF, DDU.

Q4. How about your delivery time?

A: Generally, I will send goods within 3 days if I have stocks after receiving your advance payment. The specific delivery time depends

on the items and the quantity of your order.

Q5. Can you produce according to the samples?

A: Yes, we can produce by your samples or technical drawings.