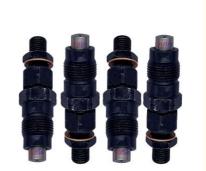

## Auto Common Rail Diesel Fuel Injectors For Toyota Hilux Surf Prado Land Cruiser 1HZFE OEM 093400-7020 23600-69165

#### **Basic Information**

Place of Origin: Guangdong, China

Brand Name: xutlinCertification: ISO9001

Model Number: 093400-7020 23600-69165

Minimum Order Quantity: 10 pcsPrice: Negotiable

Packaging Details: Neutral Packing or as customers' request

• Delivery Time: within 7 days

Payment Terms: T/T, Western Union, Paypal

• Supply Ability: 1000 sets /month



## **Product Specification**

Car Model: For Toyota Hilux Surf Prado Land Cruiser

1HZFE

• Size: Standard/Customized

• Warranty: 6 Months

• Type: Diesel Fuel Injectors

Description: Brand NewMOQ: 10 Pieces

Packaging: Carton/Pallet/Customized

• Part Type: Spare Parts

Payment Term: T/T/L/C/Western Union/Paypal

• Weight: Light

• Highlight: Prado Land Cruiser Diesel Fuel Injectors,

Toyota Hilux Surf Diesel Fuel Injectors, 23600-69165 Diesel Fuel Injectors



## **Detailed Description:**

Auto Common Rail Diesel Fuel Injectors For Toyota Hilux Land Cruiser Prado 1HZFE OEM 093400-7020 23600-69165

| Part Name        | Diesel Fuel Injectors                                              |
|------------------|--------------------------------------------------------------------|
| OEM