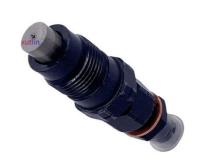

of Origin: Guangdong, China

Brand Name: xutlinCertification: ISO9001

Model Number: 093400-7020 23600-69165

Minimum Order Quantity: 10 pcsPrice: Negotiable

Packaging Details: Neutral Packing or as customers' request

• Delivery Time: within 7 days

Payment Terms: T/T, Western Union, Paypal

• Supply Ability: 1000 sets /month



## **Product Specification**

Car Model: For Toyota Hilux Surf Prado Land Cruiser

1HZFE

• Size: Standard/Customized

• Warranty: 6 Months

• Type: Diesel Fuel Injectors

Description: Brand NewMOQ: 10 Pieces

Packaging: Carton/Pallet/Customized

• Part Type: Spare Parts

Payment Term: T/T/L/C/Western Union/Paypal

• Weight: Light

• Highlight: Prado Land Cruiser Diesel Fuel Injectors,

Toyota Hilux Surf Diesel Fuel Injectors, 23600-69165 Diesel Fuel Injectors



## **Detailed Description:**

Auto Common Rail Diesel Fuel Injectors For Toyota Hilux Land Cruiser Prado 1HZFE OEM 093400-7020 23600-69165

| Part Name        | Diesel Fuel Injectors                                              |
|------------------|--------------------------------------------------------------------|
| OEM              | 093400-7020 23600-69165                                            |
| Car Model        | FOI Toyota Hilux Surf Prado Land Cruiser 1HZFE                     |
| Quality          | High Level                                                         |
| Warranty         | 6 months                                                           |
| MOQ              | 10 pcs                                                             |
| 1                | xutlin