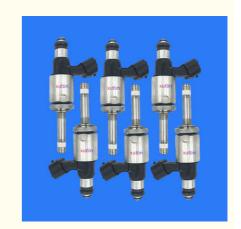

# Auto Common Rail Diesel Fuel Injectors For Toyota Avalon Camry Highlander Sienna Tacoma 3.5L OEM 23250-0P090 23209-0P090

#### **Basic Information**

Place of Origin: Guangdong, China

Brand Name: xutlinCertification: ISO9001

• Model Number: 23250-0P090 23209-0P090

Minimum Order Quantity: 10 pcsPrice: Negotiable

Packaging Details: Neutral Packing or as customers' request

• Delivery Time: within 7 days

Payment Terms: T/T, Western Union, Paypal

Supply Ability: 1000 sets /month



## **Product Specification**

Car Model: For Toyota Avalon Camry Highlander Sienna

Tacoma 3.5L Lexus ES350

• Size: Standard/Customized

• Warranty: 6 Months

• Type: Diesel Fuel Injectors

Description: Brand NewMOQ: 10 Pieces

Packaging: Carton/Pallet/Customized

• Part Type: Spare Parts

• Payment Term: T/T/L/C/Western Union/Paypal

• Weight: Light

• Highlight: Camry Diesel Fuel Injectors,

Tacoma Diesel Fuel Injectors, Highlander Diesel Fuel Injectors



# **Product Description**

### **Detailed Description:**

Auto Common Rail Diesel Fuel Injectors For Toyota Avalon Camry Highlander Sienna Tacoma 3.5L Lexus ES350 2016-2022 OEM 23250-0P090 23209-0P090

| D             | (B)                                                                |
|---------------|----------------------------