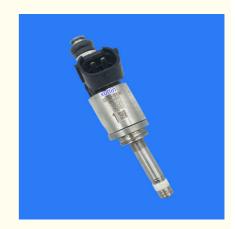

lace of Origin: Guangdong, China

Brand Name: xutlinCertification: ISO9001

• Model Number: 23250-0P090 23209-0P090

Minimum Order Quantity: 10 pcsPrice: Negotiable

Packaging Details: Neutral Packing or as customers' request

• Delivery Time: within 7 days

Payment Terms: T/T, Western Union, Paypal

Supply Ability: 1000 sets /month



## **Product Specification**

Car Model: For Toyota Avalon Camry Highlander Sienna

Tacoma 3.5L Lexus ES350

• Size: Standard/Customized

• Warranty: 6 Months

• Type: Diesel Fuel Injectors

Description: Brand NewMOQ: 10 Pieces

Packaging: Carton/Pallet/Customized

• Part Type: Spare Parts

• Payment Term: T/T/L/C/Western Union/Paypal

• Weight: Light

• Highlight: Camry Diesel Fuel Injectors,

Tacoma Diesel Fuel Injectors, Highlander Diesel Fuel Injectors



# **Product Description**

### **Detailed Description:**

Auto Common Rail Diesel Fuel Injectors For Toyota Avalon Camry Highlander Sienna Tacoma 3.5L Lexus ES350 2016-2022 OEM 23250-0P090 23209-0P090

| D             | (B)                                                                |
|---------------|--------------------------------------------------------------------|
| Part Name     | Diesel Fuel Injectors                                              |
| OEM           | 23250-0P090 23209-0P090                                            |
| Car Model     | For Toyota Avalon Camry Highlander Sienna Tacoma 3.5L Lexus ES350  |
| Quality       | High Level                                                         |
| Warranty      | 6 months