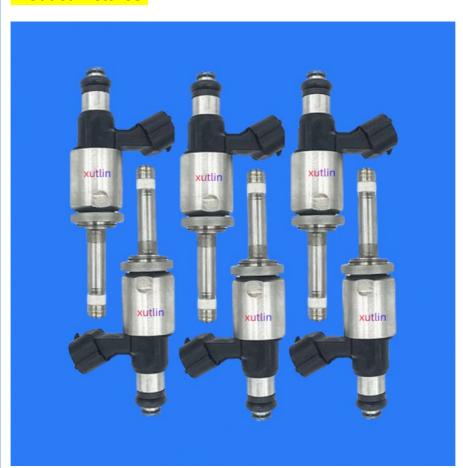

el     | For Toyota Avalon Camry Highlander Sienna Tacoma 3.5L Lexus ES350  |
| Quality       | High Level                                                         |
| Warranty      | 6 months                                                           |
| MOQ           | 10 pcs                                                             |
|               | xutlin                                                             |
|               | By DHL/FEDEX/UPS,By Air,By Sea                                     |
| Payment Way   | T/T, Paypal,Western Union                                          |
| _             | Neutral Packing or As Customers' Request                           |
| Delivery Time | Within 3 days for small quantity,10 days60 days for large quantity |

# **Product Pictures:**



# Payment & Shipment:



# **Product Range:**



Car Model:



# xutlin Market:



### FAQ:

Q1. What is your terms of packing?

A: Generally, we pack our goods in neutral white boxes and brown cartons. If you have legally registered patent, we can pack the goods as your requirement.

Q2. What is your terms of payment?

A: T/T 30% as deposit, and 70% before delivery. We'll show you the photos of the products and packages before you pay the balance.

Q3. What is your terms of delivery?

A: EXW, FOB, CFR, CIF, DDU.

Q4. How about your delivery time?

A: Generally, I will send goods within 3 days if I have stocks after receiving your advance payment. The specific delivery time depends

on the items and the quantity of your order.

Q5. Can you produce according to the samples?

A: Yes, we ca