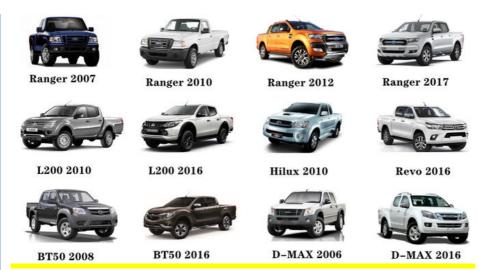

Lexus ES350  |
| Quality       | High Level                                                         |
| Warranty      | 6 months                                                           |
| MOQ           | 10 pcs                                                             |
|               | xutlin                                                             |
|               | By DHL/FEDEX/UPS,By Air,By Sea                                     |
| Payment Way   | T/T, Paypal,Western Union                                          |
| _             | Neutral Packing or As Customers' Request                           |
| Delivery Time | Within 3 days for small quantity,10 days60 days for large quantity |

# **Product Pictures:**



# Payment & Shipment:



# **Product Range:**



Car Model:



# xutlin Market:



### FAQ:

Q1. What is your terms of packing?

A: Generally, we pack our goods in neutral white boxes and brown cartons. If you have legally registered patent, we can pack the goods as your requirement.

Q2. What is your terms of payment?

A: T/T 30% as deposit, and 70% before delivery. We'll show you the photos of the products and packages before you pay the balance.

Q3. What is your terms of delivery?

A: EXW, FOB, CFR, CIF, DDU.

Q4. How about your delivery time?

A: Generally, I will send goods within 3 days if I have stocks after receiving your advance payment. The specific delivery time depends

on the items and the quantity of your order.

Q5. Can you produce according to the samples?

A: Yes, we can produce by your samples or technical drawings. We can build t