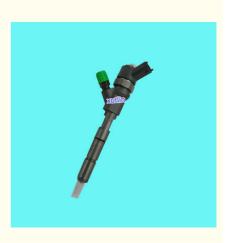

# Auto Common Rail Diesel Fuel Injectors For Komatsu PC70-8 PC110-8 PC130-8 4D95 OEM 0445110307 6271113100

# **Detailed Description:**

| Auto Common Rail | Diesel Fuel Injectors For Komatsu PC70-8 PC110-8 PC130-8 4D95 OEM 04451 | 10307 6271113100 |
|------------------|-------------------------------------------------------------------------|------------------|
| Part Name        | Diesel Fuel Injectors                                                   |                  |
| OEM              | 0445110307 6271113100                                                   |                  |
| Car Model        | FOr Komatsu PC70-8 PC110-8 PC130-8 4D95                                 |                  |
| Quality          | High Level                                                              |                  |
| Warranty         | 6 months                                                                |                  |
| MOQ              | 4 pcs                                                                   |                  |
| Brand Name       | xutlin                                                                  |                  |
| Shipping Way     | By DHL/FEDEX/UPS,By Air,By Sea                                          |                  |
| Payment Way      | T/T, Paypal,Western Union                                               |                  |
| Packing          | Neutral Packing or As Customers' Request                                |                  |
| I JAIIVARV I IMA | Within 3 days for small quantity,10 days60 days for large<br>quantity   |                  |