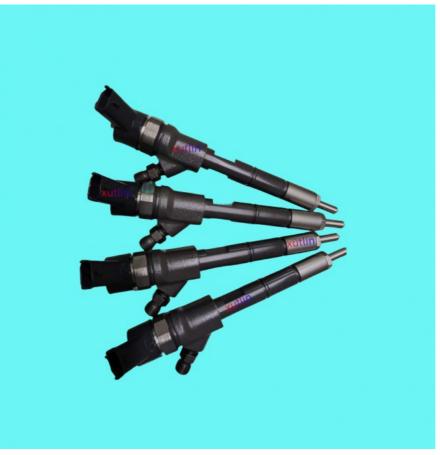

# Auto Common Rail Diesel Fuel Injectors For Komatsu PC70-8 PC110-8 PC130-8 4D95 OEM 0445110307 6271113100

# **Detailed Description:**

| Auto Common Rail | Diesel Fuel Injectors For Komatsu PC70-8 PC110-8 PC130-8 4D95 OEM 04451 | 10307 6271113100 |
|------------------|-------------------------------------------------------------------------|------------------|
| Part Name        | Diesel Fuel Injectors                                                   |                  |
| OEM              | 0445110307 6271113100                                                   |                  |
| Car Model        | FOr Komatsu PC70-8 PC110-8 PC130-8 4D95                                 |                  |
| Quality          | High Level                                                              |                  |
| Warranty         | 6 months                                                                |                  |
| MOQ              | 4 pcs                                                                   |                  |
| Brand Name       | xutlin                                                                  |                  |
| Shipping Way     | By DHL/FEDEX/UPS,By Air,By Sea                                          |                  |
| Payment Way      | T/T, Paypal,Western Union                                               |                  |
| Packing          | Neutral Packing or As Customers' Request                                |                  |
| I JAIIVARV I IMA | Within 3 days for small quantity,10 days60 days for large<br>quantity   |                  |