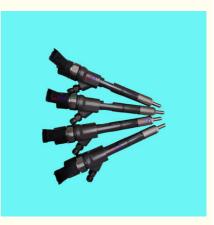

# Auto Common Rail Diesel Fuel Injectors For Komatsu PC70-8 PC110-8 PC130-8 4D95 OEM 0445110307 6271113100

# **Detailed Description:**

| Auto Common Rail | Diesel Fuel Injectors For Komatsu PC70-8 PC110-8 PC130-8 4D95 OEM 04451 | 10307 6271113100 |
|------------------|-------------------------------------------------------------------------|------------------|
| Part Name        | Diesel Fuel Injectors                                                   |                  |
| OEM              | 0445110307 6271113100                                                   |                  |
| Car Model        | FOr Komatsu PC70-8 PC110-8 PC130-8 4D95                                 |                  |
| Quality          | High Level                                                              |                  |
| Warranty         | 6 months                                                                |                  |
| MOQ              | 4 pcs                                                                   |                  |
| Brand Name       | xutlin                                                                  |                  |
| Shipping Way     | By DHL/FEDEX/UPS,By Air,By Sea                                          |                  |
| Payment Way      | T/T, Paypal,Western Union                                               |                  |
| Packing          | Neutral Packing or As Customers' Request                                |                  |
| I JAIIVARV I IMA | Within 3 days for small quantity,10 days60 days for large<br>quantity   |                  |