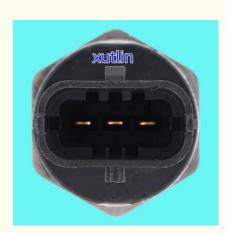

638

Minimum Order Quantity: 10 pcsPrice: Negotiable

Packaging Details: Neutral Packing or as customers' request

Delivery Time: within 7 days

Payment Terms: T/T, Western Union, Paypal

Supply Ability: 1000 sets /month



### **Product Specification**

• Car Model: For Fuel Rail Pressure Senror For Fiat

Strada 1.9jtd 2003-2022、Stilo 1.9jtd 2001-2008 Punto 1.9jtd 1999-2012、Palio 1.9jtd 2001-2022、Multipla 1.9jtd 1999-2010、Marea 1.9 2.4jtd 1998-2002 Ducato Van Bus Platform/Chassis 2.8jtd 2000-2006、Doblo

1.9jtd 2001-20

Size: StandardWarranty: 6 Months

• Type: Fuel Pressure Sensor

Description: Brand NewMOQ: 10 Pieces

Packaging: Carton/Pallet/CustomizedPart Type: Auto Engine Sensor

Payment Term: T/T/L/C/Western Union/Paypal

Weight: Light

Highlight: PEUGEOT Fuel Rail Pressure sensor,



# **Detailed Description:**

Auto Engine Sensors Fuel Rail Pressure Senror For Fiat Strada 1.9jtd 2003-2022, Stilo 1.9jtd 2001-2008 Punto 1.9jtd 1999-2012, Palio 1.9jtd 2001-2022, Multipla 1.9jtd 1999-2010, Marea 1.9 2.4jtd 1998-2002 Ducato Van Bus Platform/Chassis 2.8jtd 2000-2006, Doblo 1.9jtd 2001-2022, Bravo 1.9jtd 1998-2001 CITROËN, PEUGEOT OEM 1920PR 0281002867 46542976 46481638 46779638

| Part Name           | Fuel Rail Pressure Sensor                                                                                                                                                                                                                                                                                      |
|---------------------|------------------------------------------------