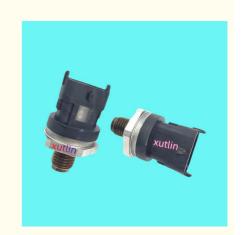

# Auto Engine Sensors Fuel Rail Pressure Senror For Fiat Strada Palio CITROËN, PEUGEOT OEM 1920PR 0281002867 46542976

#### **Basic Information**

Place of Origin: Guangdong, China

Brand Name: xutlinCertification: ISO9001

• Model Number: 1920PR 0281002867 46542976 46481638

46779638

Minimum Order Quantity: 10 pcsPrice: Negotiable

Packaging Details: Neutral Packing or as customers' request

Delivery Time: within 7 days

Payment Terms: T/T, Western Union, Paypal

Supply Ability: 1000 sets /month



### **Product Specification**

• Car Model: For Fuel Rail Pressure Senror For Fiat

Strada 1.9jtd 2003-2022、Stilo 1.9jtd 2001-2008 Punto 1.9jtd 1999-2012、Palio 1.9jtd 2001-2022、Multipla 1.9jtd 1999-2010、Marea 1.9 2.4jtd 1998-2002 Ducato Van Bus Platform/Chassis 2.8jtd 2000-2006、Doblo

1.9jtd 2001-20

Size: StandardWarranty: 6 Months

• Type: Fuel Pressure Sensor

Description: Brand NewMOQ: 10 Pieces

Packaging: Carton/Pallet/CustomizedPart Type: Auto Engine Sensor

Payment Term: T/T/L/C/Western Union/Paypal

Weight: Light

Highlight: PEUGEOT Fuel Rail Pressure sensor,



# **Detailed Description:**

Auto Engine Sensors Fuel Rail Pressure Senror For Fiat Strada 1.9jtd 2003-2022, Stilo 1.9jtd 2001-2008 Punto 1.9jtd 1999-2012, Palio 1.9jtd 2001-2022, Multipla 1.9jtd 1999-2010, Marea 1.9 2.4