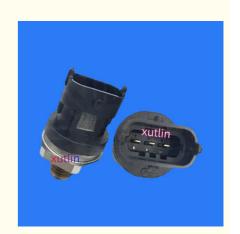

# Auto Engine Sensors Fuel Rail Pressure Senror For BMW X3 X5 X7 E38 730D E39 330XD E46 E53 525d 530d Mini OEM 13537812345

### **Basic Information**

• Place of Origin: Guangdong, China

Brand Name: xutlinCertification: ISO9001

Model Number: 13537812345 13532247970

Minimum Order Quantity: 10 pcsPrice: Negotiable

Packaging Details: Neutral Packing or as customers' request

• Delivery Time: within 7 days

Payment Terms: T/T, Western Union, Paypal

• Supply Ability: 1000 sets /month



### **Product Specification**

• Car Model: For Fuel Rail Pressure Senror For BMW X3

X5 X7 E38 730D E39 330XD E46 E53 525d

530d Mini

Size: StandardWarranty: 6 Months

• Type: Fuel Pressure Sensor

Description: Brand NewMOQ: 10 Pieces

Packaging: Carton/Pallet/CustomizedPart Type: Auto Engine Sensor

• Payment Term: T/T/L/C/Western Union/Paypal

• Weight: Light

Highlight: OEM 13537812345 Fuel Rail Pressure sensor,

525d 530d Fuel Rail Pressure sensor, E46 E53 Fuel Rail Pressure sensor



### **Detailed Description:**

Auto Engine Sensors Fuel Rail Pressure Senror For BMW X3 X5 X7 E38 730D E39 330XD E46 E53 525d 530d Mini OEM 13537812345 13532247970

| Part Name         | Fuel Rail Pressure Sensor                                                                       |
|----------------