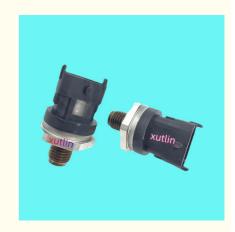

Brand Name: xutlinCertification: ISO9001

Model Number: 13537812345 13532247970

Minimum Order Quantity: 10 pcsPrice: Negotiable

Packaging Details: Neutral Packing or as customers' request

• Delivery Time: within 7 days

Payment Terms: T/T, Western Union, Paypal

• Supply Ability: 1000 sets /month



### **Product Specification**

• Car Model: For Fuel Rail Pressure Senror For BMW X3

X5 X7 E38 730D E39 330XD E46 E53 525d

530d Mini

Size: StandardWarranty: 6 Months

• Type: Fuel Pressure Sensor

Description: Brand NewMOQ: 10 Pieces

Packaging: Carton/Pallet/CustomizedPart Type: Auto Engine Sensor

• Payment Term: T/T/L/C/Western Union/Paypal

• Weight: Light

Highlight: OEM 13537812345 Fuel Rail Pressure sensor,

525d 530d Fuel Rail Pressure sensor, E46 E53 Fuel Rail Pressure sensor



### **Detailed Description:**

Auto Engine Sensors Fuel Rail Pressure Senror For BMW X3 X5 X7 E38 730D E39 330XD E46 E53 525d 530d Mini OEM 13537812345 13532247970

| Part Name         | Fuel Rail Pressure Sensor                                                                       |
|-------------------|-------------------------------------------------------------------------------------------------|
| OEM               | 13537812345 13532247970                                                                         |
| Cai wouei         | <b>For</b> Fuel Rail Pressure Senror For BMW X3 X5 X7 E38 730D E39 330XD E46 E53 525d 530d Mini |
| Quality           | High Level                                                                                      |
| Warranty          | 6 months