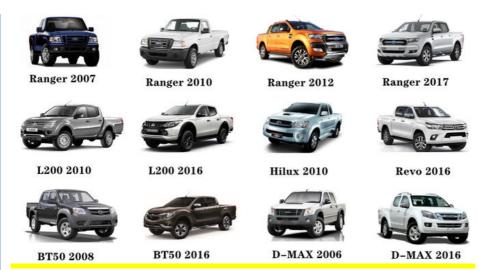

|
| Payment Way   | T/T, Paypal,Western Union                                                                                                                                                                      |
| Packing       | Neutral Packing or As Customers' Request                                                                                                                                                       |
| Delivery Time | Within 3 days for small quantity,10 days60 days for large quantity                                                                                                                             |

### **Product Pictures:**



## Payment & Shipment:



# **Product Range:**



Car Model:



## xutlin Market:



### FAQ:

Q1. What is your terms of packing?

A: Generally, we pack our goods in neutral white boxes and brown cartons. If you have legally registered patent, we can pack the goods as your requirement.

Q2. What is your terms of payment?

A: T/T 30% as deposit, and 70% before delivery. We'll show you the photos of the products and packages before you pay the balance.

Q3. What is your terms of delivery?

A: EXW, FOB, CFR, CIF, DDU.

Q4. How about your delivery time?

A: Generally, I will send goods within 3 days if I have stocks after receiving your advance payment. The specific delivery time depends

on the items and the quantity of your order.

Q5. Can you produce according to the samples?

A: Yes, we can produce by your samples or technical drawings. We can build