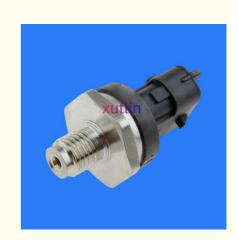

Brand Name: xutlinCertification: ISO9001

• Model Number: 7701048994 7701068387 0281002867

5010450300 5001853014

Minimum Order Quantity: 10 pcsPrice: Negotiable

Packaging Details: Neutral Packing or as customers' request

Delivery Time: within 7 days

Payment Terms: T/T, Western Union, Paypal

Supply Ability: 1000 sets /month



### **Product Specification**

Car Model: For Hyundai Kia Santafe Matrix Carens Stilo

1.9jtd 2001-2008、Punto 1.9jtd 1999-2012、

Palio 1.9jtd 2001-2022、Multipla

Size: StandardWarranty: 6 Months

• Type: Fuel Pressure Sensor

Description: Brand NewMOQ: 10 Pieces

Packaging: Carton/Pallet/CustomizedPart Type: Auto Engine Sensor

• Payment Term: T/T/L/C/Western Union/Paypal

• Weight: Light

Highlight: Fuel Rail Pressure sensor,

0281002909 Auto Engine Sensors



### **Detailed Description:**

Auto Engine Sensors Fuel Rail Pressure Senror For Hyundai Kia Matrix Carens Stradafe 1.9jtd 2003-2022, Stilo 1.9jtd 2001-2008, Punto 1.9jtd 1999-2012, Palio 1.9jtd 2001-2022, Multipla 1.9jtd 1999-2010, Marea 1.9 2.4jtd 1998-2002, Ducato Van Bus Platform/Chassis 2.8jtd 2000-2006, Doblo 1.9jtd 2001-2022, Bravo 1.9jtd 1998-2001 2.0 2004-2010, Trajet 2.0 2001-2008, Santafe Mk1 2.0 2001-2006, Matrix 1.5 2001-2010, Lantra Mk3 2.0 2001-2006, H-1 / Starex 2.5 2002-2007, Getz 1.5 2003-2005, Elante Mk3 2.0 2001-2006, Mk2 1.5 2002-2005 OEM 0281002909 3140127000 3140127001

| Part Name     | Fuel Rail Pressure Sensor