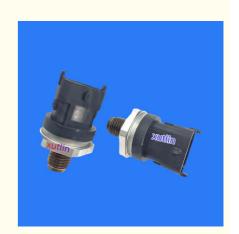

## Auto Engine Sensors Fuel Rail Pressure sensor For Hyundai Kia Santafe Matrix Carens OEM 0281002909 3140127000 314012700

### **Basic Information**

Place of Origin: Guangdong, China

Brand Name: xutlinCertification: ISO9001

• Model Number: 7701048994 7701068387 0281002867

5010450300 5001853014

Minimum Order Quantity: 10 pcsPrice: Negotiable

Packaging Details: Neutral Packing or as customers' request

Delivery Time: within 7 days

Payment Terms: T/T, Western Union, Paypal

Supply Ability: 1000 sets /month



### **Product Specification**

Car Model: For Hyundai Kia Santafe Matrix Carens Stilo

1.9jtd 2001-2008、Punto 1.9jtd 1999-2012、

Palio 1.9jtd 2001-2022、Multipla

Size: StandardWarranty: 6 Months

• Type: Fuel Pressure Sensor

Description: Brand NewMOQ: 10 Pieces

Packaging: Carton/Pallet/CustomizedPart Type: Auto Engine Sensor

• Payment Term: T/T/L/C/Western Union/Paypal

• Weight: Light

Highlight: Fuel Rail Pressure sensor,

0281002909 Auto Engine Sensors



### **Detailed Description:**

Auto Engine Sensors Fuel Rail Pressure Senror For Hyundai Kia Matrix Carens Stradafe 1.9jtd 2003-2022, Stilo 1.9jtd 2001-2008, Punto 1.9jtd 1999-2012, Palio 1.9jtd 2001-2022, Multipla 1.9jtd 1999-2010, Marea 1.9 2.4jtd 1998-2002, Ducato Van Bus Platform/Chassis 2.8jtd 2000-2006, Doblo 1.9jtd 2001-202