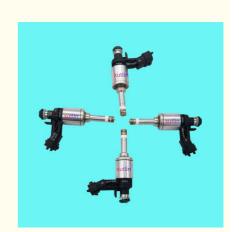

# Auto Common Rail Diesel Fuel Injectors For RANGE ROVER LR2For EVOQUE L4 2.0L OEM LR024998 LR072564 0261500147 0261500117

#### **Basic Information**

Place of Origin: Guangdong, China

Brand Name: xutlinCertification: ISO9001

Model Number: LR024998 LR072564 0261500147

0261500117 JDE38900 JDE38198

JDE28235

Minimum Order Quantity: 6 pcsPrice: Negotiable

Packaging Details: Neutral Packing or as customers' request

• Delivery Time: within 7 days

Payment Terms: T/T, Western Union, Paypal

Supply Ability: 1000 sets /month



## **Product Specification**

Car Model: For LAND RANGE ROVER LR2 EVOQUE

L4 2.0L 2012-2016

• Size: Standard/Customized

• Warranty: 6 Months

• Type: Diesel Fuel Injectors

Description: Brand NewMOQ: 6 Pieces

• Packaging: Carton/Pallet/Customized

• Part Type: Spare Parts

• Payment Term: T/T/L/C/Western Union/Paypal

• Weight: Light

• Highlight: LR024998 LR072564 Diesel Fuel Injectors,

LR2 Diesel Fuel Injectors, 0261500117 Diesel Fuel Injectors



## **Detailed Description:**

Auto Common Rail Diesel Fuel Injectors For RANGE ROVER LR2 EVOQUE L4 2.0L 2012-2016 OEM LR024998 LR072564 0261500147 0261500117 JDE38900 JDE38198 JDE28235

| Part Name         | Diesel Fuel Injectors                                              |
|-------------------|------------------------------------------