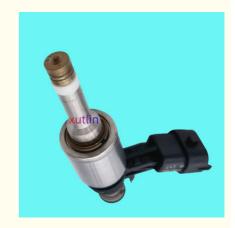

and Name: xutlinCertification: ISO9001

Model Number: LR024998 LR072564 0261500147

0261500117 JDE38900 JDE38198

JDE28235

Minimum Order Quantity: 6 pcsPrice: Negotiable

Packaging Details: Neutral Packing or as customers' request

• Delivery Time: within 7 days

Payment Terms: T/T, Western Union, Paypal

Supply Ability: 1000 sets /month



## **Product Specification**

Car Model: For LAND RANGE ROVER LR2 EVOQUE

L4 2.0L 2012-2016

• Size: Standard/Customized

• Warranty: 6 Months

• Type: Diesel Fuel Injectors

Description: Brand NewMOQ: 6 Pieces

• Packaging: Carton/Pallet/Customized

• Part Type: Spare Parts

• Payment Term: T/T/L/C/Western Union/Paypal

• Weight: Light

• Highlight: LR024998 LR072564 Diesel Fuel Injectors,

LR2 Diesel Fuel Injectors, 0261500117 Diesel Fuel Injectors



## **Detailed Description:**

Auto Common Rail Diesel Fuel Injectors For RANGE ROVER LR2 EVOQUE L4 2.0L 2012-2016 OEM LR024998 LR072564 0261500147 0261500117 JDE38900 JDE38198 JDE28235

| Part Name         | Diesel Fuel Injectors                                              |
|-------------------|--------------------------------------------------------------------|
| OEM               | LR024998 LR072564 0261500147 0261500117 JDE38900 JDE38198 JDE28235 |
| Car Model         | For range rover LR2 EVOQUE L4 2.0L 2012-2016                       |
| Quality           | High Level                                                         |
| Warranty          | 6 months                                                           |
| MOQ               | 4 pcs