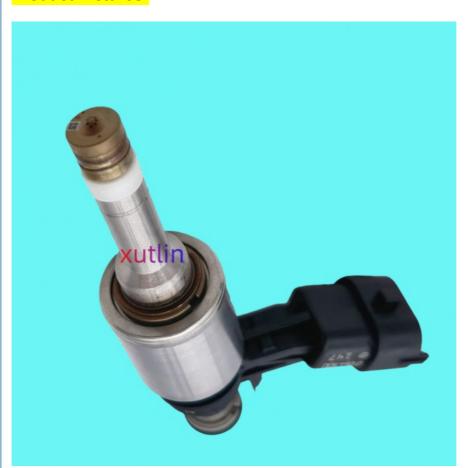

UE L4 2.0L 2012-2016                       |
| Quality           | High Level                                                         |
| Warranty          | 6 months                                                           |
| MOQ               | 4 pcs                                                              |
| Brand Name        | xutlin                                                             |
| Shipping Way      | By DHL/FEDEX/UPS,By Air,By Sea                                     |
| Payment Way       | T/T, Paypal,Western Union                                          |
| Packing           | Neutral Packing or As Customers' Request                           |
| II JAIIVARV I IMA | Within 3 days for small quantity,10 days60 days for large quantity |

## **Product Pictures:**



Payment &Shipment:



# **Product Range:**



Car Model:



# xutlin Market:



### FAQ:

Q1. What is your terms of packing?

A: Generally, we pack our goods in neutral white boxes and brown cartons. If you have legally registered patent, we can pack the goods as your requirement.

Q2. What is your terms of payment?

A: T/T 30% as deposit, and 70% before delivery. We'll show you the photos of the products and packages before you pay the balance.

Q3. What is your terms of delivery?

A: EXW, FOB, CFR, CIF, DDU.

Q4. How about your delivery time?

A: Generally, I will send goods within 3 days if I have stocks after receiving your advance payment. The specific delivery time depends

on the items and the quantity of your order.

Q5. Can you produce according to the samples?

A: Yes, we can p