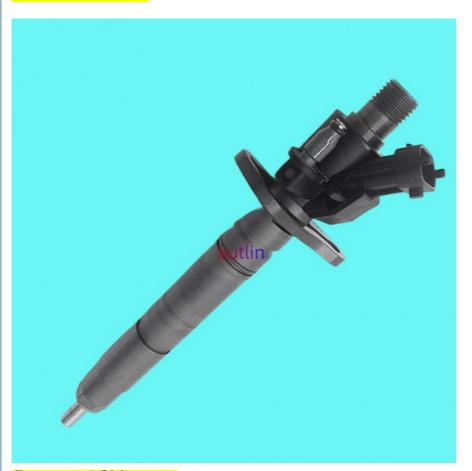

|
| Warranty            | 6 months                                                                            |
| MOQ                 | 10 pcs                                                                              |
| Brand Name          | xutlin                                                                              |
| <b>Shipping Way</b> | By DHL/FEDEX/UPS,By Air,By Sea                                                      |
| Payment Way         | T/T, Paypal,Western Union                                                           |
| Packing             | Neutral Packing or As Customers' Request                                            |
| I JAIIVARV I IMA    | Within 3 days for small quantity,10 days60 days for large quantity                  |

# **Product Pictures:**



# Payment &Shipment:



### **Product Range:**



Car Model:



### xutlin Market:



### FAQ:

Q1. What is your terms of packing?

A: Generally, we pack our goods in neutral white boxes and brown cartons. If you have legally registered patent, we can pack the goods as your requirement.

Q2. What is your terms of payment?

A: T/T 30% as deposit, and 70% before delivery. We'll show you the photos of the products and packages before you pay the balance.

Q3. What is your terms of delivery?

A: EXW, FOB, CFR, CIF, DDU.

Q4. How about your delivery time?

A: Generally, I will send goods within 3 days if I have stocks after receiving your advance payment. The specific delivery time depends

on the items and the quantity of your order.

Q5. Can you produce according to the samples?

A: Yes, we