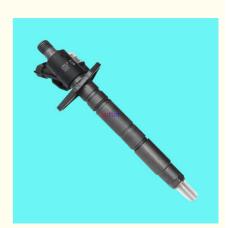

# Auto Common Rail Diesel Fuel Injectors For RANGE ROVER LR3 Vogue Sport L405 L494 3.0L OEM LR054297 LR095361 LR014205GE

#### **Basic Information**

• Place of Origin: Guangdong, China

Brand Name: xutlinCertification: ISO9001

Model Number: LR054297 LR095361 LR014205GE

JDE37866 0445116064 C2C40577

JDE37866

Minimum Order Quantity: 10 pcsPrice: Negotiable

Packaging Details: Neutral Packing or as customers' request

• Delivery Time: within 7 days

Payment Terms: T/T, Western Union, Paypal

Supply Ability: 1000 sets /month



### **Product Specification**

• Car Model: For RANGE ROVER LR3 Discovery LR4

Vogue Sport L405 L494 3.0L Jaguar XF XJ

2010-2016

• Size: Standard/Customized

Warranty: 6 Months

• Type: Diesel Fuel Injectors

Description: Brand NewMOQ: 10 Pieces

Packaging: Carton/Pallet/Customized

• Part Type: Spare Parts

• Payment Term: T/T/L/C/Western Union/Paypal

• Weight: Light

• Highlight: 3.0L Diesel Fuel Injectors,

L405 L494 Diesel Fuel Injectors,

LR054297 LR095361 LR014205GE Diesel Fuel

Injectors



### **Detailed Description:**

Auto Common Rail Diesel Fuel Injectors For RANGE ROVER LR3 Discovery LR4 Vogue Sport L405 L494 3.0LJaguar XF XJ 2010-2016 OEM LR054297 LR095361 LR014205GE 0445116064 C2C40577 JDE37866\_

| Part Name           | Diesel Fuel Injectors