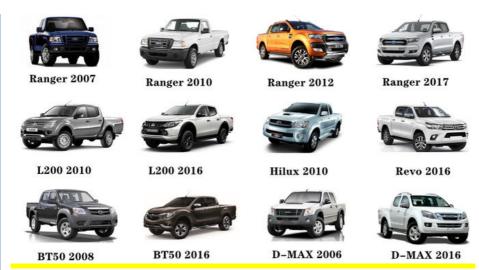

|
| MOQ                 | 10 pcs                                                                              |
| Brand Name          | xutlin                                                                              |
| <b>Shipping Way</b> | By DHL/FEDEX/UPS,By Air,By Sea                                                      |
| Payment Way         | T/T, Paypal,Western Union                                                           |
| Packing             | Neutral Packing or As Customers' Request                                            |
| I JAIIVARV I IMA    | Within 3 days for small quantity,10 days60 days for large quantity                  |

# **Product Pictures:**



# Payment &Shipment:



### **Product Range:**



Car Model:



### xutlin Market:



### FAQ:

Q1. What is your terms of packing?

A: Generally, we pack our goods in neutral white boxes and brown cartons. If you have legally registered patent, we can pack the goods as your requirement.

Q2. What is your terms of payment?

A: T/T 30% as deposit, and 70% before delivery. We'll show you the photos of the products and packages before you pay the balance.

Q3. What is your terms of delivery?

A: EXW, FOB, CFR, CIF, DDU.

Q4. How about your delivery time?

A: Generally, I will send goods within 3 days if I have stocks after receiving your advance payment. The specific delivery time depends

on the items and the quantity of your order.

Q5. Can you produce according to the samples?

A: Yes, we can produce by your samples or technical drawings. We can build