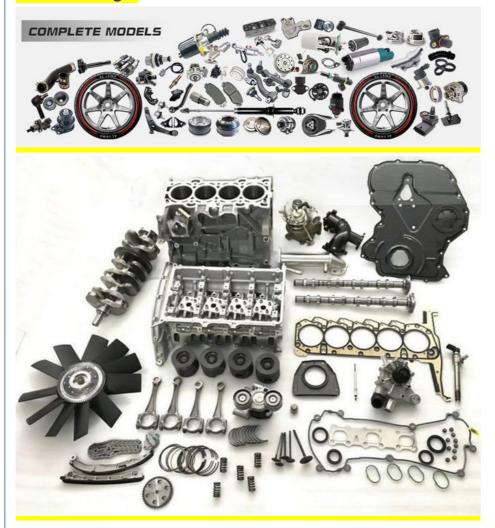

|
| MOQ                 | 10 pcs                                                                              |
| Brand Name          | xutlin                                                                              |
| <b>Shipping Way</b> | By DHL/FEDEX/UPS,By Air,By Sea                                                      |
| Payment Way         | T/T, Paypal,Western Union                                                           |
| Packing             | Neutral Packing or As Customers' Request                                            |
| I JAIIVARV I IMA    | Within 3 days for small quantity,10 days60 days for large quantity                  |

# **Product Pictures:**



# Payment &Shipment:



### **Product Range:**



Car Model:



### xutlin Market:



### FAQ:

Q1. What is your terms of packing?

A: Generally, we pack our goods in neutral white boxes and brown cartons. If you have legally registered patent, we can pack the goods as your requirement.

Q2. What is your terms of payment?

A: T/T 30% as deposit, and 70% before delivery. We'll show you the photos of the products and packages before you pay the balance.

Q3. What is your terms of delivery?

A: EXW, FOB, CFR, CIF, DDU.

Q4. How about your delivery time?

A: Generally, I will send goods within 3 days if I have stocks after receiving your advance payment. The specific delivery time depends

on the items and the quantity of your order.

Q5. Can you produce according to the samples?

A: Yes, we can produce by your samples or technical drawings