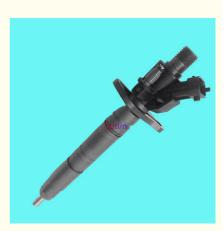

ber: LR054297 LR095361 LR014205GE

JDE37866 0445116064 C2C40577

JDE37866

Minimum Order Quantity: 10 pcsPrice: Negotiable

Packaging Details: Neutral Packing or as customers' request

• Delivery Time: within 7 days

Payment Terms: T/T, Western Union, Paypal

Supply Ability: 1000 sets /month



### **Product Specification**

• Car Model: For RANGE ROVER LR3 Discovery LR4

Vogue Sport L405 L494 3.0L Jaguar XF XJ

2010-2016

• Size: Standard/Customized

Warranty: 6 Months

• Type: Diesel Fuel Injectors

Description: Brand NewMOQ: 10 Pieces

Packaging: Carton/Pallet/Customized

• Part Type: Spare Parts

• Payment Term: T/T/L/C/Western Union/Paypal

• Weight: Light

• Highlight: 3.0L Diesel Fuel Injectors,

L405 L494 Diesel Fuel Injectors,

LR054297 LR095361 LR014205GE Diesel Fuel

Injectors



### **Detailed Description:**

Auto Common Rail Diesel Fuel Injectors For RANGE ROVER LR3 Discovery LR4 Vogue Sport L405 L494 3.0LJaguar XF XJ 2010-2016 OEM LR054297 LR095361 LR014205GE 0445116064 C2C40577 JDE37866\_

| Part Name           | Diesel Fuel Injectors                                                               |
|---------------------|-------------------------------------------------------------------------------------|
| OEM                 | LR054297 LR095361 LR014205GE 0445116064 C2C40577 JDE37866                           |
| Car Model           | FOr RANGE ROVER LR3 Discovery LR4 Vogue Sport L405 L494 3.0L Jaguar XF XJ 2010-2016 |
| Quality             | High Level                                                                          |
| Warranty            | 6 mont