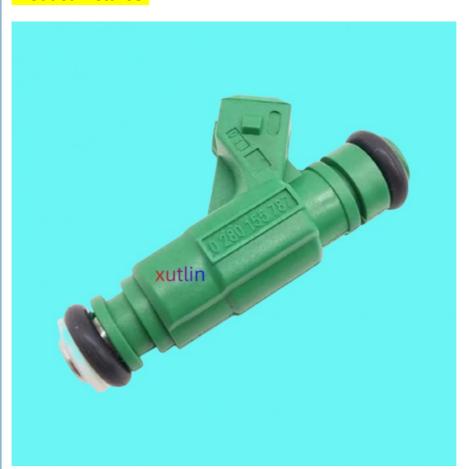

4X4S 1998-2004 |
| Quality           | High Level                                                  |
| Warranty          | 6 months                                                    |
| MOQ               | 10 pcs                                                      |
| Brand Name        | xutlin                                                      |
|                   | By DHL/FEDEX/UPS,By Air,By Sea                              |
| 1 -               | T/T, Paypal,Western Union                                   |
| _                 | Neutral Packing or As Customers' Request                    |
| II IAIIWARW I IMA | Within 3 days for small quantity,10 days60 days for large   |
|                   | quantity                                                    |

## **Product Pictures:**



# Payment &Shipment:



# **Product Range:**



Car Model:



## xutlin Market:



## FAQ:

Q1. What is your terms of packing?

A: Generally, we pack our goods in neutral white boxes and brown cartons. If you have legally registered patent, we can pack the goods as your requirement.

Q2. What is your terms of payment?

A: T/T 30% as deposit, and 70% before delivery. We'll show you the photos of the products and packages before you pay the balance.

Q3. What is your terms of delivery?

A: EXW, FOB, CFR, CIF, DDU.

Q4. How about your delivery time?

A: Generally, I will send goods within 3 days if I have stocks after receiving your advance payment. The specific delivery time depends

on the items and the quantity of your order.

Q5. Can you produce according to the samples?

A: Yes, we can