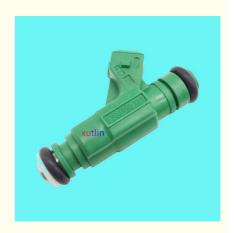

formation**

Place of Origin: Guangdong, China

Brand Name: xutlinCertification: ISO9001

Model Number: 280155787 02J0026

Minimum Order Quantity: 10 pcsPrice: Negotiable

Packaging Details: Neutral Packing or as customers' request

• Delivery Time: within 7 days

Payment Terms: T/T, Western Union, Paypal

• Supply Ability: 1000 sets /month



## **Product Specification**

Car Model: For RANGE ROVER DISCOVERY P38 4.0L

4.6L V8 CN4X4S 1998-2004

• Size: Standard/Customized

• Warranty: 6 Months

• Type: Diesel Fuel Injectors

Description: Brand NewMOQ: 10 Pieces

Packaging: Carton/Pallet/Customized

• Part Type: Spare Parts

• Payment Term: T/T/L/C/Western Union/Paypal

• Weight: Light

Highlight: 4.0L 4.6L V8 Diesel Fuel Injectors,

CN4X4S Diesel Fuel Injectors, P38 Diesel Fuel Injectors



## **Detailed Description:**

Auto Common Rail Diesel Fuel Injectors For RANGE ROVER DISCOVERY P38 4.0L 4.6L V8 CN4X4S 1998-2004 OEM 280155787 02J0026

| Part Name         | Diesel Fuel Injectors                                       |
|-------------------|-------------------------------------------------------------|
| OEM               | 280155787 02J0026                                           |
| Car Model         | For RANGE ROVER DISCOVERY P38 4.0L 4.6L V8 CN4X4S 1998-2004 |
| Quality           | High Level                                                  |
| Warranty          | 6 months                                                    |
| MOQ               | 10 pcs                                                      |
| Brand Name        | xutlin