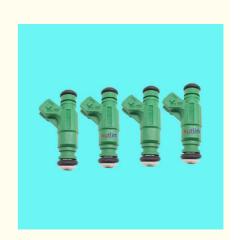

# Auto Common Rail Diesel Fuel Injectors For RANGE ROVER DISCOVERY P38 4.0L 4.6L V8 CN4X4S 1998- OEM 280155787 02J0026

### **Basic Information**

Place of Origin: Guangdong, China

Brand Name: xutlinCertification: ISO9001

Model Number: 280155787 02J0026

Minimum Order Quantity: 10 pcsPrice: Negotiable

Packaging Details: Neutral Packing or as customers' request

• Delivery Time: within 7 days

Payment Terms: T/T, Western Union, Paypal

• Supply Ability: 1000 sets /month



## **Product Specification**

Car Model: For RANGE ROVER DISCOVERY P38 4.0L

4.6L V8 CN4X4S 1998-2004

• Size: Standard/Customized

• Warranty: 6 Months

• Type: Diesel Fuel Injectors

Description: Brand NewMOQ: 10 Pieces

Packaging: Carton/Pallet/Customized

• Part Type: Spare Parts

• Payment Term: T/T/L/C/Western Union/Paypal

• Weight: Light

Highlight: 4.0L 4.6L V8 Diesel Fuel Injectors,

CN4X4S Diesel Fuel Injectors, P38 Diesel Fuel Injectors



## **Detailed Description:**

Auto Common Rail Diesel Fuel Injectors For RANGE ROVER DISCOVERY P38 4.0L 4.6L V8 CN4X4S 1998-2004 OEM 280155787 02J0026

| Part Name         | Diesel Fuel Injectors                                       |
|-------------------|-------------------------------------------------------------|
| OEM               |