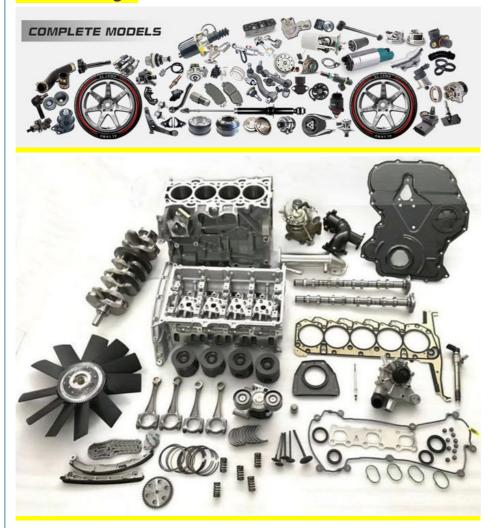

|
| MOQ                 | 10 pcs                                                                 |
| Brand Name          | xutlin                                                                 |
| <b>Shipping Way</b> | By DHL/FEDEX/UPS,By Air,By Sea                                         |
| Payment Way         | T/T, Paypal,Western Union                                              |
| Packing             | Neutral Packing or As Customers' Request                               |
| Delivery Time       | Within 3 days for small quantity,10 days60 days for large              |
|                     | quantity                                                               |

# **Product Pictures:**



Payment &Shipment:



# **Product Range:**



Car Model:



# xutlin Market:



## FAQ:

Q1. What is your terms of packing?

A: Generally, we pack our goods in neutral white boxes and brown cartons. If you have legally registered patent, we can pack the goods as your requirement.

Q2. What is your terms of payment?

A: T/T 30% as deposit, and 70% before delivery. We'll show you the photos of the products and packages before you pay the balance.

Q3. What is your terms of delivery?

A: EXW, FOB, CFR, CIF, DDU.

Q4. How about your delivery time?

A: Generally, I will send goods within 3 days if I have stocks after receiving your advance payment. The specific delivery time depends

on the items and the quantity of your order.

Q5. Can you produce according to the samples?

A: Yes, we can produce by your samples or technical drawings. W