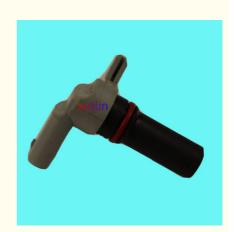

# Auto Engine Sensor Camshaft Sensor For Ford TRANSIT 350 Explorer 3.0L F150 3.5L KUGA 2.5L LINCOLN OEM BL31-12K073-BC

## **Basic Information**

Place of Origin: Guangdong, China

Brand Name: xutlinCertification: ISO9001

Model Number: BL31-12K073-BC BL31-12K073-AB

BL3112K073AB BL31-12K073-AA BL3Z-

6B288-*F* 

Minimum Order Quantity: 10 pcsPrice: Negotiable

Packaging Details: Neutral Packing or as customers' request

• Delivery Time: within 7 days

Payment Terms: T/T, Western Union, Paypal

Supply Ability: 1000 sets /month



## **Product Specification**

• Car Model: For Ford TRANSIT 350 Explorer 3.0L F150

3.5L KUGA 2.5L LINCOLN

• Size: Standard/Customized

• Warranty: 6 Months

• Type: Auto Engine Sensor Camshaft Sensor

Description: Brand NewMOQ: 10 Pieces

• Packaging: Carton/Pallet/Customized

• Part Type: Spare Parts

• Payment Term: T/T/L/C/Western Union/Paypal

• Weight: Light

• Highlight: Ford TRANSIT 350 Camshaft Sensor,

BL31-12K073-BC Camshaft Sensor, LINCOLN Camshaft Sensor



# **Detailed Description:**

Auto Engine Sensor Camshaft Sensor For Ford TRANSIT 350 Explorer 3.0L F150 3.5L KUGA 2.5L LINCOLN OEM BL31-12K073-BC BL31-12K073-AB BL31-12K073-AB BL31-12K073-AB BL31-6B288-A

| Part Name           | Auto Engine Sensor Camshaft Sensor                                     |
|-------------------