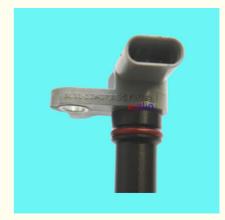

on: ISO9001

Model Number: BL31-12K073-BC BL31-12K073-AB

BL3112K073AB BL31-12K073-AA BL3Z-

6B288-*F* 

Minimum Order Quantity: 10 pcsPrice: Negotiable

Packaging Details: Neutral Packing or as customers' request

• Delivery Time: within 7 days

Payment Terms: T/T, Western Union, Paypal

Supply Ability: 1000 sets /month



## **Product Specification**

• Car Model: For Ford TRANSIT 350 Explorer 3.0L F150

3.5L KUGA 2.5L LINCOLN

• Size: Standard/Customized

• Warranty: 6 Months

• Type: Auto Engine Sensor Camshaft Sensor

Description: Brand NewMOQ: 10 Pieces

• Packaging: Carton/Pallet/Customized

• Part Type: Spare Parts

• Payment Term: T/T/L/C/Western Union/Paypal

• Weight: Light

• Highlight: Ford TRANSIT 350 Camshaft Sensor,

BL31-12K073-BC Camshaft Sensor, LINCOLN Camshaft Sensor



# **Detailed Description:**

Auto Engine Sensor Camshaft Sensor For Ford TRANSIT 350 Explorer 3.0L F150 3.5L KUGA 2.5L LINCOLN OEM BL31-12K073-BC BL31-12K073-AB BL31-12K073-AB BL31-12K073-AB BL31-6B288-A

| Part Name           | Auto Engine Sensor Camshaft Sensor                                     |
|---------------------|------------------------------------------------------------------------|
| OEM                 | BL31-12K073-BC BL31-12K073-AB BL3112K073AB BL31-12K073-AA BL3Z-6B288-A |
| Car Model           | FOI Ford TRANSIT 350 Explorer 3.0L F150 3.5L KUGA 2.5L LINCOLN         |
| Quality             | High Level                                                             |
| Warranty            | 6 months                                                               |
| MOQ