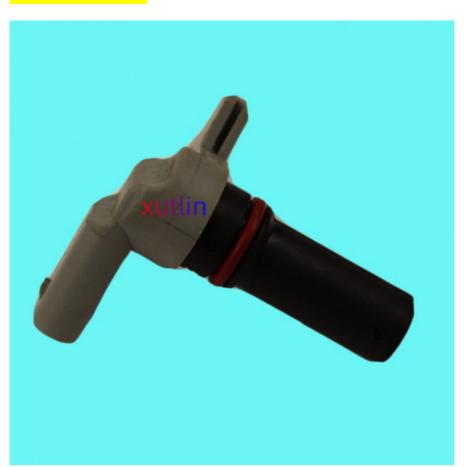

Warranty            | 6 months                                                               |
| MOQ                 | 10 pcs                                                                 |
| Brand Name          | xutlin                                                                 |
| <b>Shipping Way</b> | By DHL/FEDEX/UPS,By Air,By Sea                                         |
| Payment Way         | T/T, Paypal,Western Union                                              |
| Packing             | Neutral Packing or As Customers' Request                               |
| Delivery Time       | Within 3 days for small quantity,10 days60 days for large              |
|                     | quantity                                                               |

# **Product Pictures:**



Payment &Shipment:



# **Product Range:**



Car Model:



# xutlin Market:



## FAQ:

Q1. What is your terms of packing?

A: Generally, we pack our goods in neutral white boxes and brown cartons. If you have legally registered patent, we can pack the goods as your requirement.

Q2. What is your terms of payment?

A: T/T 30% as deposit, and 70% before delivery. We'll show you the photos of the products and packages before you pay the balance.

Q3. What is your terms of delivery?

A: EXW, FOB, CFR, CIF, DDU.

Q4. How about your delivery time?

A: Generally, I will send goods within 3 days if I have stocks after receiving your advance payment. The specific delivery time depends

on the items and the quantity of your order.

Q5. Can you produce according to the samples?

A: Yes, we can pr