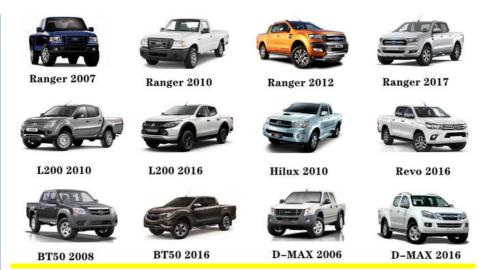

|
| MOQ                 | 10 pcs                                                                 |
| Brand Name          | xutlin                                                                 |
| <b>Shipping Way</b> | By DHL/FEDEX/UPS,By Air,By Sea                                         |
| Payment Way         | T/T, Paypal,Western Union                                              |
| Packing             | Neutral Packing or As Customers' Request                               |
| Delivery Time       | Within 3 days for small quantity,10 days60 days for large              |
|                     | quantity                                                               |

# **Product Pictures:**



Payment &Shipment:



# **Product Range:**



Car Model:



# xutlin Market:



## FAQ:

Q1. What is your terms of packing?

A: Generally, we pack our goods in neutral white boxes and brown cartons. If you have legally registered patent, we can pack the goods as your requirement.

Q2. What is your terms of payment?

A: T/T 30% as deposit, and 70% before delivery. We'll show you the photos of the products and packages before you pay the balance.

Q3. What is your terms of delivery?

A: EXW, FOB, CFR, CIF, DDU.

Q4. How about your delivery time?

A: Generally, I will send goods within 3 days if I have stocks after receiving your advance payment. The specific delivery time depends

on the items and the quantity of your order.

Q5. Can you produce according to the samples?

A: Yes, we can produce by your samples or technical drawings. We can build th