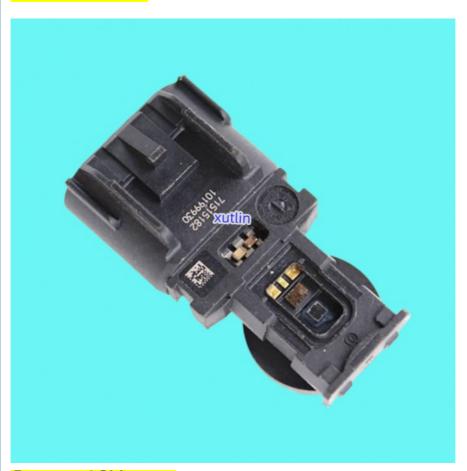

### Auto Engine Sensor Pressure Sensor Air Intake For Ford Galaxy Kuga Edge 2015-2019 OEM E1GC-2C444-AA A2C96125200 5279956

### **Detailed Description:**

Auto Engine Sensor Pressure Sensor Air Intake For Ford Galaxy EDGE 15- MONDEO 19- MUSTANG 15- 17- KUGA 20 2015-2019 OEM E1GC-2C444-AA A2C96125200 5279956

| Part Name     | Auto Engine Sensor Pressure Sensor Air Intake                         |
|---------------|-----------------------------------------------------------------------|
| OEM           | E1GC-2C444-AA A2C96125200 5279956                                     |
| Car Model     | FOI Ford Galaxy EDGE 2015- MONDEO 2019- MUSTANG 2015- 2017 KUGA 2020- |
| Quality       | High Level                                                            |
| Warranty      | 6 months                                                              |
| MOQ           | 10 pcs                                                                |
| Brand Name    | xutlin                                                                |
| Shipping Way  | By DHL/FEDEX/UPS,By Air,By Sea                                        |
| Payment Way   | T/T, Paypal,Western Union                                             |
| Packing       | Neutral Packing or As Customers' Request                              |
| Delivery Time | Within 3 days for small quantity,10 days60 days for large             |
|               | quantity                                                              |