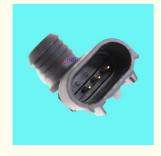

### Auto Engine Sensor Pressure Sensor Air Intake For Ford Galaxy Kuga Edge 2015-2019 OEM E1GC-2C444-AA A2C96125200 5279956

### **Detailed Description:**

Auto Engine Sensor Pressure Sensor Air Intake For Ford Galaxy EDGE 15- MONDEO 19- MUSTANG 15- 17- KUGA 20 2015-2019 OEM E1GC-2C444-AA A2C96125200 5279956

| Part Name     | Auto Engine Sensor Pressure Sensor Air Intake                         |
|---------------|-----------------------------------------------------------------------|
| OEM           | E1GC-2C444-AA A2C96125200 5279956                                     |
| Car Model     | FOI Ford Galaxy EDGE 2015- MONDEO 2019- MUSTANG 2015- 2017 KUGA 2020- |
| Quality       | High Level                                                            |
| Warranty      | 6 months                                                              |
| MOQ           | 10 pcs                                                                |
| Brand Name    | xutlin                                                                |
| Shipping Way  | By DHL/FEDEX/UPS,By Air,By Sea                                        |
| Payment Way   | T/T, Paypal,Western Union                                             |
| Packing       | Neutral Packing or As Customers' Request                              |
| Delivery Time | Within 3 days for small quantity,10 days60 days for large             |
|               | quantity                                                              |