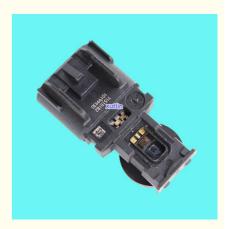

### Auto Engine Sensor Pressure Sensor Air Intake For Ford Galaxy Kuga Edge 2015-2019 OEM E1GC-2C444-AA A2C96125200 5279956

### **Detailed Description:**

Auto Engine Sensor Pressure Sensor Air Intake For Ford Galaxy EDGE 15- MONDEO 19- MUSTANG 15- 17- KUGA 20 2015-2019 OEM E1GC-2C444-AA A2C96125200 5279956

| Part Name     | Auto Engine Sensor Pressure Sensor Air Intake                         |
|---------------|-----------------------------------------------------------------------|
| OEM           | E1GC-2C444-AA A2C96125200 5279956                                     |
| Car Model     | FOI Ford Galaxy EDGE 2015- MONDEO 2019- MUSTANG 2015- 2017 KUGA 2020- |
| Quality       | High Level                                                            |
| Warranty      | 6 months                                                              |
| MOQ           | 10 pcs                                                                |
| Brand Name    | xutlin                                                                |
| Shipping Way  | By DHL/FEDEX/UPS,By Air,By Sea                                        |
| Payment Way   | T/T, Paypal,Western Union                                             |
| Packing       | Neutral Packing or As Customers' Request                              |
| Delivery Time | Within 3 days for small quantity,10 days60 days for large             |
|               | quantity                                                              |