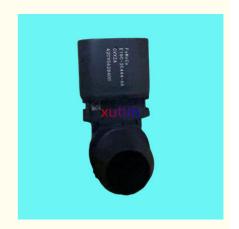

### Auto Engine Sensor Pressure Sensor Air Intake For Ford Galaxy Kuga Edge 2015-2019 OEM E1GC-2C444-AA A2C96125200 5279956

### **Detailed Description:**

Auto Engine Sensor Pressure Sensor Air Intake For Ford Galaxy EDGE 15- MONDEO 19- MUSTANG 15- 17- KUGA 20 2015-2019 OEM E1GC-2C444-AA A2C96125200 5279956

| Part Name     | Auto Engine Sensor Pressure Sensor Air Intake                         |
|---------------|-----------------------------------------------------------------------|
| OEM           | E1GC-2C444-AA A2C96125200 5279956                                     |
| Car Model     | FOI Ford Galaxy EDGE 2015- MONDEO 2019- MUSTANG 2015- 2017 KUGA 2020- |
| Quality       | High Level                                                            |
| Warranty      | 6 months                                                              |
| MOQ           | 10 pcs                                                                |
| Brand Name    | xutlin                                                                |
| Shipping Way  | By DHL/FEDEX/UPS,By Air,By Sea                                        |
| Payment Way   | T/T, Paypal,Western Union                                             |
| Packing       | Neutral Packing or As Customers' Request                              |
| Delivery Time | Within 3 days for small quantity,10 days60 days for large             |
|               | quantity                                                              |