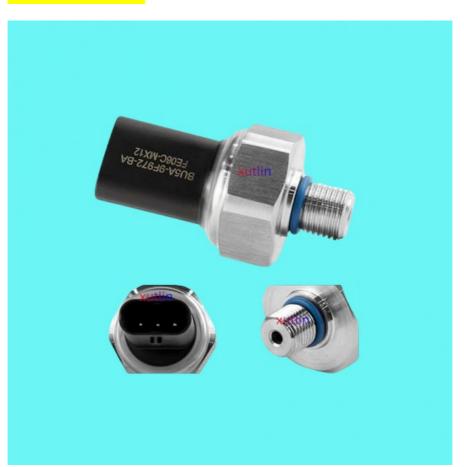

Model     | FOI Ford Focus Edge mustang Escape 1.5L 2.0L 2013-2019    |
| Quality       | High Level                                                |
| Warranty      | 6 months                                                  |
| MOQ           | 10 pcs                                                    |
| Brand Name    | xutlin                                                    |
|               | By DHL/FEDEX/UPS,By Air,By Sea                            |
| Payment Way   | T/T, Paypal,Western Union                                 |
| Packing       | Neutral Packing or As Customers' Request                  |
| Delivery Time | Within 3 days for small quantity,10 days60 days for large |
|               | quantity                                                  |

# **Product Pictures:**



# Payment &Shipment:



# **Product Range:**



Car Model:



# xutlin Market:



## FAQ:

Q1. What is your terms of packing?

A: Generally, we pack our goods in neutral white boxes and brown cartons. If you have legally registered patent, we can pack the goods as your requirement.

Q2. What is your terms of payment?

A: T/T 30% as deposit, and 70% before delivery. We'll show you the photos of the products and packages before you pay the balance.

Q3. What is your terms of delivery?

A: EXW, FOB, CFR, CIF, DDU.

Q4. How about your delivery time?

A: Generally, I will send goods within 3 days if I have stocks after receiving your advance payment. The specific delivery time depends

on the items and the quantity of your order.

Q5. Can you produce according to the samples?

A: Yes, we can