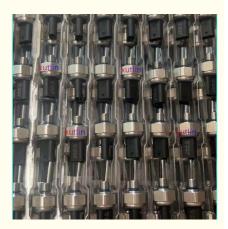

e: xutlinCertification: ISO9001

Model Number: BU5Z-9F972-B BU5A-9F972-BA BU5A-

9F972-CA

Minimum Order Quantity: 10 pcsPrice: Negotiable

Packaging Details: Neutral Packing or as customers' request

Delivery Time: within 7 days

Payment Terms: T/T, Western Union, Paypal

Supply Ability: 1000 sets /month



## **Product Specification**

Car Model: For Ford Focus Edge Mustang Escape 1.5L

2.0L 2013-2019

• Size: Standard/Customized

• Warranty: 6 Months

• Type: Auto Engine Sensor Fuel Injection Pressure

Sensor

Description: Brand NewMOQ: 10 Pieces

Packaging: Carton/Pallet/Customized

• Part Type: Spare Parts

• Payment Term: T/T/L/C/Western Union/Paypal

• Weight: Light

Highlight: 1.5L Injection Pressure Sensor,

mustang Injection Pressure Sensor, Ford Focus Injection Pressure Sensor



## **Detailed Description:**

Auto Engine Sensor Fuel Injection Pressure Sensor For Ford Focus Edge mustang Escape 1.5L 2.0L 2013-2019 OEM BU5Z-9F972-B BU5A-9F972-BA BU5A-9F972-CA

| Part Name     | Auto Engine Sensor Fuel Injection Pressure Sensor         |
|---------------|-----------------------------------------------------------|
| OEM           | BU5Z-9F972-B BU5A-9F972-BA BU5A-9F972-CA                  |
| Car Model     | FOI Ford Focus Edge mustang Escape 1.5L 2.0L 2013-2019    |
| Quality       | High Level                                                |
| Warranty      | 6 months                                                  |
| MOQ           | 10 pcs                                                    |
| Brand Name    | xutlin