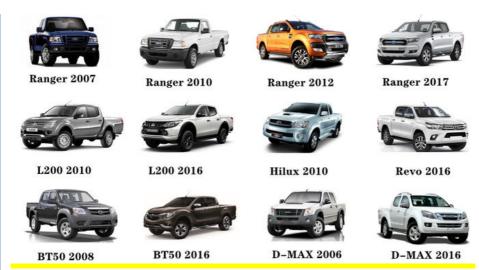

2019    |
| Quality       | High Level                                                |
| Warranty      | 6 months                                                  |
| MOQ           | 10 pcs                                                    |
| Brand Name    | xutlin                                                    |
|               | By DHL/FEDEX/UPS,By Air,By Sea                            |
| Payment Way   | T/T, Paypal,Western Union                                 |
| Packing       | Neutral Packing or As Customers' Request                  |
| Delivery Time | Within 3 days for small quantity,10 days60 days for large |
|               | quantity                                                  |

# **Product Pictures:**



# Payment &Shipment:



# **Product Range:**



Car Model:



# xutlin Market:



## FAQ:

Q1. What is your terms of packing?

A: Generally, we pack our goods in neutral white boxes and brown cartons. If you have legally registered patent, we can pack the goods as your requirement.

Q2. What is your terms of payment?

A: T/T 30% as deposit, and 70% before delivery. We'll show you the photos of the products and packages before you pay the balance.

Q3. What is your terms of delivery?

A: EXW, FOB, CFR, CIF, DDU.

Q4. How about your delivery time?

A: Generally, I will send goods within 3 days if I have stocks after receiving your advance payment. The specific delivery time depends

on the items and the quantity of your order.

Q5. Can you produce according to the samples?

A: Yes, we can produce by your samples or technical drawings. We can build th