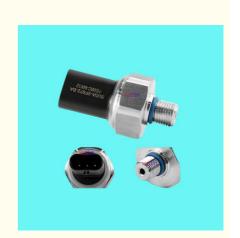

# Auto Engine Sensor Fuel Injection Pressure Sensor For Ford Focus Edge Mustang Escape 1.5L OEM BU5Z9F972BA BU5A-9F972-CA

## **Basic Information**

• Place of Origin: Guangdong, China

Brand Name: xutlinCertification: ISO9001

Model Number: BU5Z-9F972-B BU5A-9F972-BA BU5A-

9F972-CA

Minimum Order Quantity: 10 pcsPrice: Negotiable

Packaging Details: Neutral Packing or as customers' request

Delivery Time: within 7 days

Payment Terms: T/T, Western Union, Paypal

Supply Ability: 1000 sets /month



## **Product Specification**

Car Model: For Ford Focus Edge Mustang Escape 1.5L

2.0L 2013-2019

• Size: Standard/Customized

• Warranty: 6 Months

• Type: Auto Engine Sensor Fuel Injection Pressure

Sensor

Description: Brand NewMOQ: 10 Pieces

Packaging: Carton/Pallet/Customized

• Part Type: Spare Parts

• Payment Term: T/T/L/C/Western Union/Paypal

• Weight: Light

Highlight: 1.5L Injection Pressure Sensor,

mustang Injection Pressure Sensor, Ford Focus Injection Pressure Sensor



## **Detailed Description:**

Auto Engine Sensor Fuel Injection Pressure Sensor For Ford Focus Edge mustang Escape 1.5L 2.0L 2013-2019 OEM BU5Z-9F972-B BU5A-9F972-BA BU5A-9F972-CA

| Part Name     | Auto Engine Sensor Fuel Injection Pressure Sensor         |
|---------------|------------------------------