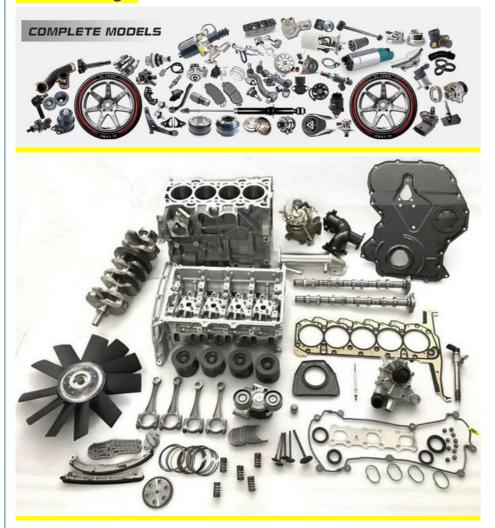

.5L 2.0L 2013-2019    |
| Quality       | High Level                                                |
| Warranty      | 6 months                                                  |
| MOQ           | 10 pcs                                                    |
| Brand Name    | xutlin                                                    |
|               | By DHL/FEDEX/UPS,By Air,By Sea                            |
| Payment Way   | T/T, Paypal,Western Union                                 |
| Packing       | Neutral Packing or As Customers' Request                  |
| Delivery Time | Within 3 days for small quantity,10 days60 days for large |
|               | quantity                                                  |

# **Product Pictures:**



# Payment &Shipment:



# **Product Range:**



Car Model:



# xutlin Market:



## FAQ:

Q1. What is your terms of packing?

A: Generally, we pack our goods in neutral white boxes and brown cartons. If you have legally registered patent, we can pack the goods as your requirement.

Q2. What is your terms of payment?

A: T/T 30% as deposit, and 70% before delivery. We'll show you the photos of the products and packages before you pay the balance.

Q3. What is your terms of delivery?

A: EXW, FOB, CFR, CIF, DDU.

Q4. How about your delivery time?

A: Generally, I will send goods within 3 days if I have stocks after receiving your advance payment. The specific delivery time depends

on the items and the quantity of your order.

Q5. Can you produce according to the samples?

A: Yes, we can produce by your samples or technical drawings. W