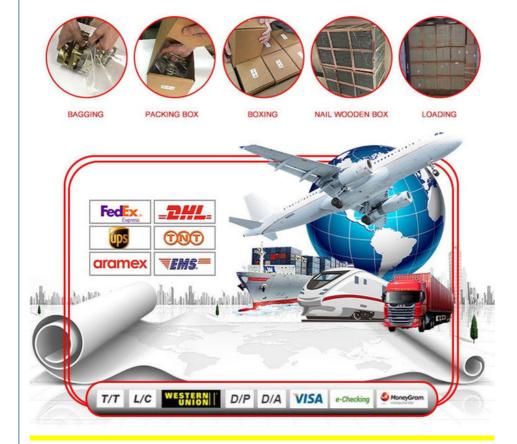

ORT EDGE F150 Lincoln 2013-2020      |
| Quality        | High Level                                                |
| Warranty       | 6 months                                                  |
| MOQ            | 10 pcs                                                    |
| Brand Name     | xutlin                                                    |
| Shipping Way   | By DHL/FEDEX/UPS,By Air,By Sea                            |
|                | T/T, Paypal,Western Union                                 |
| Packing        | Neutral Packing or As Customers' Request                  |
| IDELIVERY TIME | Within 3 days for small quantity,10 days60 days for large |
|                | quantity                                                  |

# **Product Pictures:**



# Payment &Shipment:



# **Product Range:**



Car Model:



# xutlin Market:



## FAQ:

Q1. What is your terms of packing?

A: Generally, we pack our goods in neutral white boxes and brown cartons. If you have legally registered patent, we can pack the goods as your requirement.

Q2. What is your terms of payment?

A: T/T 30% as deposit, and 70% before delivery. We'll show you the photos of the products and packages before you pay the balance.

Q3. What is your terms of delivery?

A: EXW, FOB, CFR, CIF, DDU.

Q4. How about your delivery time?

A: Generally, I will send goods within 3 days if I have stocks after receiving your advance payment. The specific delivery time depends

on the items and the quantity of your order.

Q5. Can you produce according to the samples?

A: Yes, we can produce by your samples