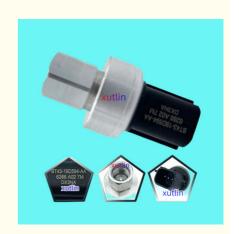

# **Product Pictures:**

# **Detailed Description:**

Auto Engine Sensor Oil Pressure Sender Switch Sensor For Ford Fiesta ECOSPORT EDGE F150 Lincoln 2013-2020 OEM BT43-19D594-AA 1711937

| Part Name      | Auto Engine Sensor Oil Pressure Sender Switch Sensor      |
|----------------|-----------------------------------------------------------|
| OEM            | 6F93-19D594-AA 4673935 6L2Z-19D594-BA                     |
| Car Model      | FOI Ford Fiesta ECOSPORT EDGE F150 Lincoln 2013-2020      |
| Quality        | High Level                                                |
| Warranty       | 6 months                                                  |
| MOQ            | 10 pcs                                                    |
| Brand Name     | xutlin                                                    |
| Shipping Way   | By DHL/FEDEX/UPS,By Air,By Sea                            |
|                | T/T, Paypal,Western Union                                 |
| Packing        | Neutral Packing or As Customers' Request                  |
| IDELIVERY TIME | Within 3 days for small quantity,10 days60 days for large |
|                | quantity                                                  |