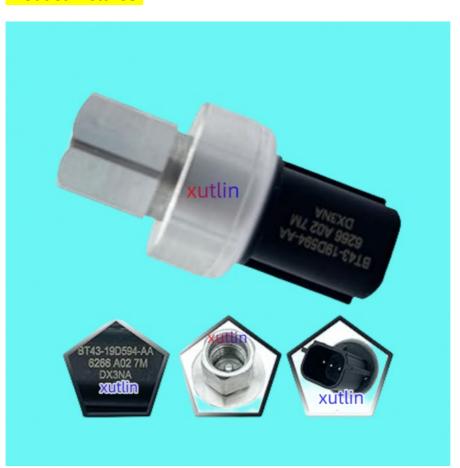

# **Product Pictures:**

# **Detailed Description:**

Auto Engine Sensor Oil Pressure Sender Switch Sensor For Ford Fiesta ECOSPORT EDGE F150 Lincoln 2013-2020 OEM BT43-19D594-AA 1711937

| Part Name      | Auto Engine Sensor Oil Pressure Sender Switch Sensor      |
|----------------|-----------------------------------------------------------|
| OEM            | 6F93-19D594-AA 4673935 6L2Z-19D594-BA                     |
| Car Model      | FOI Ford Fiesta ECOSPORT EDGE F150 Lincoln 2013-2020      |
| Quality        | High Level                                                |
| Warranty       | 6 months                                                  |
| MOQ            | 10 pcs                                                    |
| Brand Name     | xutlin                                                    |
| Shipping Way   | By DHL/FEDEX/UPS,By Air,By Sea                            |
|                | T/T, Paypal,Western Union                                 |
| Packing        | Neutral Packing or As Customers' Request                  |
| IDELIVERY TIME | Within 3 days for small quantity,10 days60 days for large |
|                | quantity                                                  |