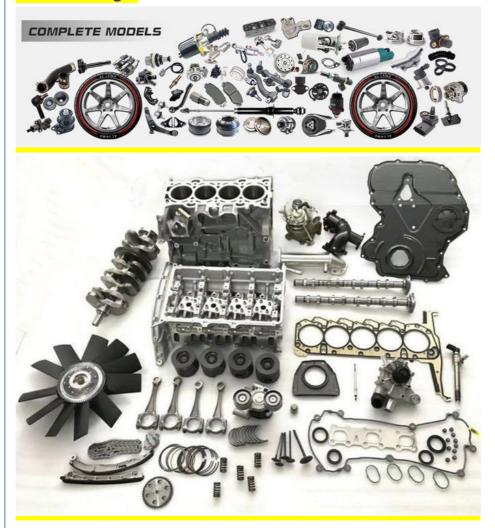

13-2020      |
| Quality        | High Level                                                |
| Warranty       | 6 months                                                  |
| MOQ            | 10 pcs                                                    |
| Brand Name     | xutlin                                                    |
| Shipping Way   | By DHL/FEDEX/UPS,By Air,By Sea                            |
|                | T/T, Paypal,Western Union                                 |
| Packing        | Neutral Packing or As Customers' Request                  |
| IDELIVERY TIME | Within 3 days for small quantity,10 days60 days for large |
|                | quantity                                                  |

# **Product Pictures:**



# Payment &Shipment:



# **Product Range:**



Car Model:



# xutlin Market:



## FAQ:

Q1. What is your terms of packing?

A: Generally, we pack our goods in neutral white boxes and brown cartons. If you have legally registered patent, we can pack the goods as your requirement.

Q2. What is your terms of payment?

A: T/T 30% as deposit, and 70% before delivery. We'll show you the photos of the products and packages before you pay the balance.

Q3. What is your terms of delivery?

A: EXW, FOB, CFR, CIF, DDU.

Q4. How about your delivery time?

A: Generally, I will send goods within 3 days if I have stocks after receiving your advance payment. The specific delivery time depends

on the items and the quantity of your order.

Q5. Can you produce according to the samples?

A: Yes, we can produce by your samples or technical drawings. W