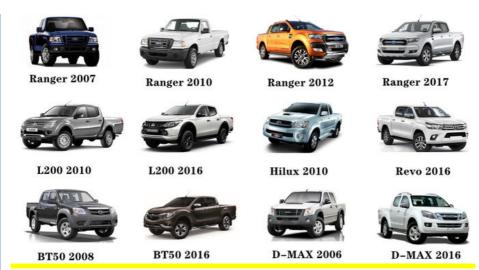

| Quality        | High Level                                                |
| Warranty       | 6 months                                                  |
| MOQ            | 10 pcs                                                    |
| Brand Name     | xutlin                                                    |
| Shipping Way   | By DHL/FEDEX/UPS,By Air,By Sea                            |
|                | T/T, Paypal,Western Union                                 |
| Packing        | Neutral Packing or As Customers' Request                  |
| IDELIVERY TIME | Within 3 days for small quantity,10 days60 days for large |
|                | quantity                                                  |

# **Product Pictures:**



# Payment &Shipment:



# **Product Range:**



Car Model:



# xutlin Market:



## FAQ:

Q1. What is your terms of packing?

A: Generally, we pack our goods in neutral white boxes and brown cartons. If you have legally registered patent, we can pack the goods as your requirement.

Q2. What is your terms of payment?

A: T/T 30% as deposit, and 70% before delivery. We'll show you the photos of the products and packages before you pay the balance.

Q3. What is your terms of delivery?

A: EXW, FOB, CFR, CIF, DDU.

Q4. How about your delivery time?

A: Generally, I will send goods within 3 days if I have stocks after receiving your advance payment. The specific delivery time depends

on the items and the quantity of your order.

Q5. Can you produce according to the samples?

A: Yes, we can produce by your samples or technical drawings. We can build th