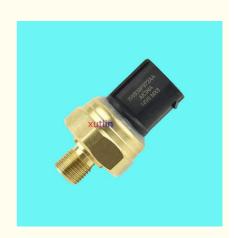

# Auto Engine Sensor Oil Pressure Sender Switch Sensor For Ford ECOSPORT EDGE 2.0L XC60 S60 OEM 8W83-9F972-AA BM5Z-9F972-A

## **Detailed Description:**

Auto Engine Sensor Oil Pressure Sender Switch Sensor For Ford ECOSPORT EDGE 2.0L XC60 S60 OEM 8W83-9F972-AA BM5Z-9F972-A

| Auto Engine Sensor Oil Pressure Sender Switch Sensor      |
|-----------------------------------------------------------|
| 8W83-9F972-AA BM5Z-9F972-A                                |
| FOI Ford ECOSPORT EDGE 2.0L XC60 S60 Land rover           |
| High Level                                                |
| 6 months                                                  |
| 10 pcs                                                    |
| xutlin                                                    |
| By DHL/FEDEX/UPS,By Air,By Sea                            |
| T/T, Paypal,Western Union                                 |
| Neutral Packing or As Customers' Request                  |
| Within 3 days for small quantity,10 days60 days for large |
| quantity                                                  |
|                                                           |