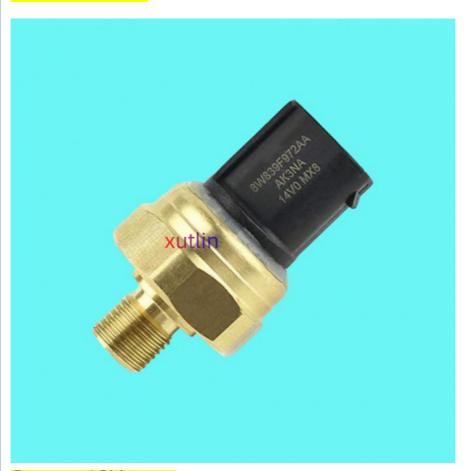

# Auto Engine Sensor Oil Pressure Sender Switch Sensor For Ford ECOSPORT EDGE 2.0L XC60 S60 OEM 8W83-9F972-AA BM5Z-9F972-A

## **Detailed Description:**

Auto Engine Sensor Oil Pressure Sender Switch Sensor For Ford ECOSPORT EDGE 2.0L XC60 S60 OEM 8W83-9F972-AA BM5Z-9F972-A

| Auto Engine Sensor Oil Pressure Sender Switch Sensor      |
|-----------------------------------------------------------|
| 8W83-9F972-AA BM5Z-9F972-A                                |
| FOI Ford ECOSPORT EDGE 2.0L XC60 S60 Land rover           |
| High Level                                                |
| 6 months                                                  |
| 10 pcs                                                    |
| xutlin                                                    |
| By DHL/FEDEX/UPS,By Air,By Sea                            |
| T/T, Paypal,Western Union                                 |
| Neutral Packing or As Customers' Request                  |
| Within 3 days for small quantity,10 days60 days for large |
| quantity                                                  |
|                                                           |