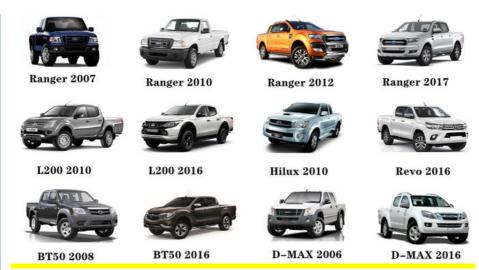

|
| FOI Ford ECOSPORT EDGE 2.0L XC60 S60 Land rover           |
| High Level                                                |
| 6 months                                                  |
| 10 pcs                                                    |
| xutlin                                                    |
| By DHL/FEDEX/UPS,By Air,By Sea                            |
| T/T, Paypal,Western Union                                 |
| Neutral Packing or As Customers' Request                  |
| Within 3 days for small quantity,10 days60 days for large |
| quantity                                                  |
|                                                           |

## **Product Pictures:**



## Payment &Shipment:



## **Product Range:**



Car Model:



## xutlin Market:



#### FAQ:

Q1. What is your terms of packing?

A: Generally, we pack our goods in neutral white boxes and brown cartons. If you have legally registered patent, we can pack the goods as your requirement.

Q2. What is your terms of payment?

A: T/T 30% as deposit, and 70% before delivery. We'll show you the photos of the products and packages before you pay the balance.

Q3. What is your terms of delivery?

A: EXW, FOB, CFR, CIF, DDU.

Q4. How about your delivery time?

A: Generally, I will send goods within 3 days if I have stocks after receiving your advance payment. The specific delivery time depends

on the items and the quantity of your order.

Q5. Can you produce according to the samples?

A: Yes, we can produce by your samples or technical drawings. We can build