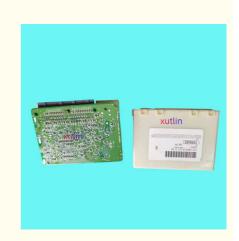

gdong, China

Brand Name: xutlin · Certification: ISO9001

YL8F-14B205-BC E101-67-560 Model Number:

• Minimum Order Quantity: 10 pcs • Price: Negotiable

· Packaging Details: Neutral Packing or as customers' request

• Delivery Time: within 7 days

Payment Terms: T/T, Western Union, Paypal

. Supply Ability: 10000 pcs /month



### **Product Specification**

Car Model: For Ford Escape Mazda Tribute AJ YF 2.3L

2001-2008

Standard Size: 6 Months Warranty:

Driver Injector ECU Body Control Module Type:

• Description: Used 10 Pieces MOQ:

Packaging: Carton/Pallet/Customized

• Part Type: Spare Parts

Payment Term: T/T/L/C/Western Union/Paypal

· Weight: Medium Voltage: 12V

Highlight: Ford Escape 2001-2008 Body Control Module,

2.3L Body Control Module,

YL8F-14B205-BC Body Control Module



#### More Images





### **Detailed Description:**

Auto Parts Driver Ecu Injection Body Control Module For Ford Escape 2.3L 2001-2008 Tribute AJ YF OEM YL8F-14B205-BC E101-67-560

| 2101 07 300      |                                                                    |
|------------------|--------------------------------------------------------------------|
| Part Name        | Driver Injector ECU Injection Body Control Module                  |
| OEM              | YL8F-14B205-BC E101-67-560                                         |
| Car Model        | For Ford Escape 2001-2008 Mazda Tribute 2.3L AJ YF                 |
| Quality          | High Level                                                         |
| Warranty         | 6 months