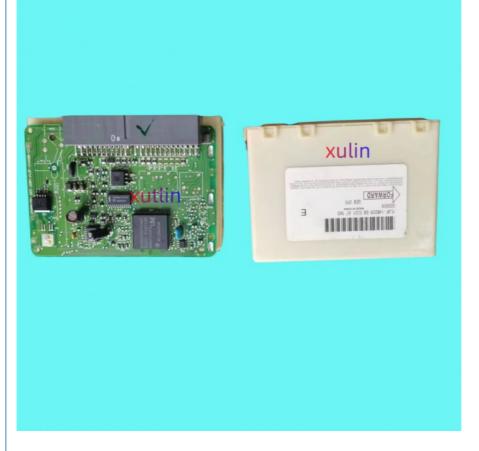

### **Auto Parts Ecu Injection Body Control Module For Ford Escape 2001-2008** Tribute 2.3L AJ YF OEM YL8F-14B205-BC E101-67-560

### **Detailed Description:**

Auto Parts Driver Ecu Injection Body Control Module For Ford Escape 2.3L 2001-2008 Tribute AJ YF OEM YL8F-14B205-BC E101-67-560

| 2101 07 300      |                                                                    |
|------------------|--------------------------------------------------------------------|
| Part Name        | Driver Injector ECU Injection Body Control Module                  |
| OEM              | YL8F-14B205-BC E101-67-560                                         |
| Car Model        | For Ford Escape 2001-2008 Mazda Tribute 2.3L AJ YF                 |
| Quality          | High Level                                                         |
| Warranty         | 6 months                                                           |
| MOQ              | 10 pcs                                                             |
| Brand Name       | xutlin                                                             |
| Shipping Way     | By DHL/FEDEX/UPS,By Air,By Sea                                     |
| Payment Way      | T/T, Paypal,Western Union                                          |
| Packing          | Neutral Packing or As Customers' Request                           |
| I JAIIVARV I IMA | Within 3 days for small quantity,10 days60 days for large quantity |

### **Product Pictures:**