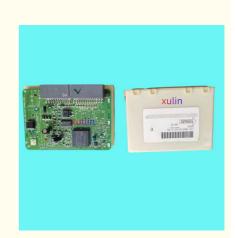

### **Auto Parts Ecu Injection Body Control Module For Ford Escape 2001-2008** Tribute 2.3L AJ YF OEM YL8F-14B205-BC E101-67-560

### **Detailed Description:**

Auto Parts Driver Ecu Injection Body Control Module For Ford Escape 2.3L 2001-2008 Tribute AJ YF OEM YL8F-14B205-BC E101-67-560

| 2101 07 300      |                                                                    |
|------------------|--------------------------------------------------------------------|
| Part Name        | Driver Injector ECU Injection Body Control Module                  |
| OEM              | YL8F-14B205-BC E101-67-560                                         |
| Car Model        | For Ford Escape 2001-2008 Mazda Tribute 2.3L AJ YF                 |
| Quality          | High Level                                                         |
| Warranty         | 6 months                                                           |
| MOQ              | 10 pcs                                                             |
| Brand Name       | xutlin                                                             |
| Shipping Way     | By DHL/FEDEX/UPS,By Air,By Sea                                     |
| Payment Way      | T/T, Paypal,Western Union                                          |
| Packing          | Neutral Packing or As Customers' Request                           |
| I JAIIVARV I IMA | Within 3 days for small quantity,10 days60 days for large quantity |