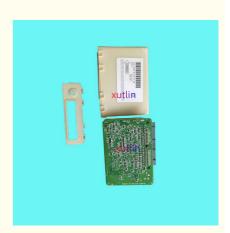

### **Detailed Description:**

Auto Parts Driver Ecu Injection Body Control Module For Ford Escape 2001-2006 Tribute OEM YL8F-14B205-DB EC02-67-560

| David Maria    | Duis on Indicator FOLLs and Foundation                    |
|----------------|-----------------------------------------------------------|
| Part Name      | Driver Injector ECU Injection Body Control Module         |
| OEM            | YL8F-14B205-DB EC02-67-560                                |
| Car Model      | For Ford Escape 2001-2006 Mazda Tribute 3.0L              |
| Quality        | High Level                                                |
| Warranty       | 6 months                                                  |
|                | 10 pcs                                                    |
|                | xutlin                                                    |
|                | By DHL/FEDEX/UPS,By Air,By Sea                            |
| Payment Way    | T/T, Paypal,Western Union                                 |
| Packing        | Neutral Packing or As Customers' Request                  |
| IDEIIVERY LIME | Within 3 days for small quantity,10 days60 days for large |
|                | quantity                                                  |

### **Product Pictures:**