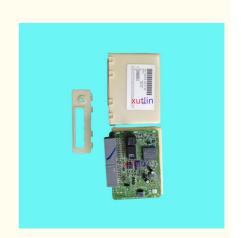

### **Detailed Description:**

Auto Parts Driver Ecu Injection Body Control Module For Ford Escape 2001-2006 Tribute OEM YL8F-14B205-DB EC02-67-560

| David Maria    | Duis on Indicator FOLLs and Foundation                    |
|----------------|-----------------------------------------------------------|
| Part Name      | Driver Injector ECU Injection Body Control Module         |
| OEM            | YL8F-14B205-DB EC02-67-560                                |
| Car Model      | For Ford Escape 2001-2006 Mazda Tribute 3.0L              |
| Quality        | High Level                                                |
| Warranty       | 6 months                                                  |
|                | 10 pcs                                                    |
|                | xutlin                                                    |
|                | By DHL/FEDEX/UPS,By Air,By Sea                            |
| Payment Way    | T/T, Paypal,Western Union                                 |
| Packing        | Neutral Packing or As Customers' Request                  |
| IDEIIVERY LIME | Within 3 days for small quantity,10 days60 days for large |
|                | quantity                                                  |

### **Product Pictures:**