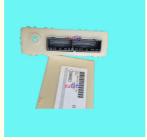

### **Detailed Description:**

Auto Parts Driver Ecu Injection Body Control Module For Ford Escape 2001-2006 Tribute OEM YL8F-14B205-DB EC02-67-560

| David Maria    | Duis on Indicator FOLLs and Foundation                    |
|----------------|-----------------------------------------------------------|
| Part Name      | Driver Injector ECU Injection Body Control Module         |
| OEM            | YL8F-14B205-DB EC02-67-560                                |
| Car Model      | For Ford Escape 2001-2006 Mazda Tribute 3.0L              |
| Quality        | High Level                                                |
| Warranty       | 6 months                                                  |
|                | 10 pcs                                                    |
|                | xutlin                                                    |
|                | By DHL/FEDEX/UPS,By Air,By Sea                            |
| Payment Way    | T/T, Paypal,Western Union                                 |
| Packing        | Neutral Packing or As Customers' Request                  |
| IDEIIVERY LIME | Within 3 days for small quantity,10 days60 days for large |
|                | quantity                                                  |

### **Product Pictures:**