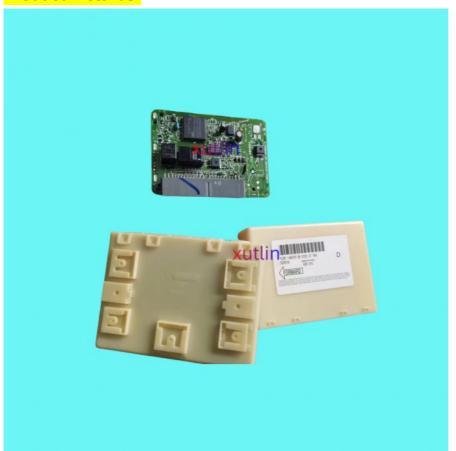

### **Detailed Description:**

Auto Parts Driver Ecu Injection Body Control Module For Ford Escape 2001-2006 Tribute OEM YL8F-14B205-DB EC02-67-560

| David Maria    | Duis on Indicator FOLLs and Foundation                    |
|----------------|-----------------------------------------------------------|
| Part Name      | Driver Injector ECU Injection Body Control Module         |
| OEM            | YL8F-14B205-DB EC02-67-560                                |
| Car Model      | For Ford Escape 2001-2006 Mazda Tribute 3.0L              |
| Quality        | High Level                                                |
| Warranty       | 6 months                                                  |
|                | 10 pcs                                                    |
|                | xutlin                                                    |
|                | By DHL/FEDEX/UPS,By Air,By Sea                            |
| Payment Way    | T/T, Paypal,Western Union                                 |
| Packing        | Neutral Packing or As Customers' Request                  |
| IDEIIVERY LIME | Within 3 days for small quantity,10 days60 days for large |
|                | quantity                                                  |

### **Product Pictures:**