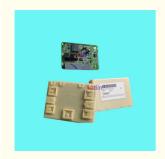

### **Detailed Description:**

Auto Parts Driver Ecu Injection Body Control Module For Ford Escape 2001-2006 Tribute OEM YL8F-14B205-DB EC02-67-560

| David Maria    | Duis on Indicator FOLLs and Foundation                    |
|----------------|-----------------------------------------------------------|
| Part Name      | Driver Injector ECU Injection Body Control Module         |
| OEM            | YL8F-14B205-DB EC02-67-560                                |
| Car Model      | For Ford Escape 2001-2006 Mazda Tribute 3.0L              |
| Quality        | High Level                                                |
| Warranty       | 6 months                                                  |
|                | 10 pcs                                                    |
|                | xutlin                                                    |
|                | By DHL/FEDEX/UPS,By Air,By Sea                            |
| Payment Way    | T/T, Paypal,Western Union                                 |
| Packing        | Neutral Packing or As Customers' Request                  |
| IDEIIVERY LIME | Within 3 days for small quantity,10 days60 days for large |
|                | quantity                                                  |

### **Product Pictures:**