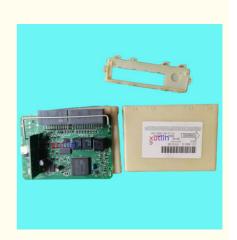

### Auto Parts Driver Ecu Body Control Module For Ford Escape 2001-2004 Tribute 3.0L OEM 3L8T-14B205-CE EF22-67-560

### **Detailed Description:**

Auto Parts Driver Ecu Injection Body Control Module For Ford Escape 2001-2004 Tribute 3.0L OEM 3L8T-14B205-CE EF22-67-560

| Part Name        | Driver Injector ECU Injection Body Control Module         |
|------------------|-----------------------------------------------------------|
| OEM              | 3L8T-14B205-CE EF22-67-560                                |
| Car Model        | FOr Ford Escape 2001-2004 Mazda Tribute 3.0L              |
|                  | High Level                                                |
| Warranty         | 6 months                                                  |
| MOQ              | 10 pcs                                                    |
| 1                | xutlin                                                    |
|                  | By DHL/FEDEX/UPS,By Air,By Sea                            |
| Payment Way      | T/T, Paypal,Western Union                                 |
| Packing          | Neutral Packing or As Customers' Request                  |
| I JAIIWARW I IMA | Within 3 days for small quantity,10 days60 days for large |
|                  | quantity                                                  |