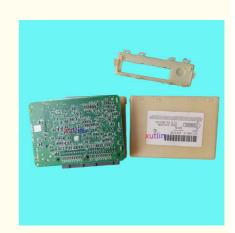

### Auto Parts Driver Ecu Body Control Module For Ford Escape 2001-2004 Tribute 3.0L OEM 3L8T-14B205-CE EF22-67-560

### **Detailed Description:**

Auto Parts Driver Ecu Injection Body Control Module For Ford Escape 2001-2004 Tribute 3.0L OEM 3L8T-14B205-CE EF22-67-560

| Part Name        | Driver Injector ECU Injection Body Control Module         |
|------------------|-----------------------------------------------------------|
| OEM              | 3L8T-14B205-CE EF22-67-560                                |
| Car Model        | FOr Ford Escape 2001-2004 Mazda Tribute 3.0L              |
|                  | High Level                                                |
| Warranty         | 6 months                                                  |
| MOQ              | 10 pcs                                                    |
| 1                | xutlin                                                    |
|                  | By DHL/FEDEX/UPS,By Air,By Sea                            |
| Payment Way      | T/T, Paypal,Western Union                                 |
| Packing          | Neutral Packing or As Customers' Request                  |
| I JAIIWARW I IMA | Within 3 days for small quantity,10 days60 days for large |
|                  | quantity                                                  |