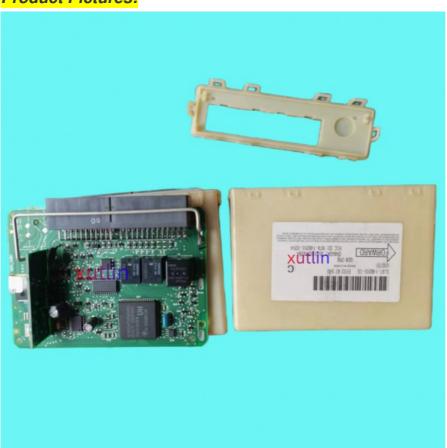

### **Detailed Description:**

Auto Parts Driver Ecu Injection Body Control Module For Ford Escape 2001-2004 Tribute 3.0L OEM 3L8T-14B205-CE EF22-67-560

| Part Name        | Driver Injector ECU Injection Body Control Module         |
|------------------|-----------------------------------------------------------|
| OEM              | 3L8T-14B205-CE EF22-67-560                                |
| Car Model        | FOr Ford Escape 2001-2004 Mazda Tribute 3.0L              |
|                  | High Level                                                |
| Warranty         | 6 months                                                  |
| MOQ              | 10 pcs                                                    |
| 1                | xutlin                                                    |
|                  | By DHL/FEDEX/UPS,By Air,By Sea                            |
| Payment Way      | T/T, Paypal,Western Union                                 |
| Packing          | Neutral Packing or As Customers' Request                  |
| I JAIIWARW I IMA | Within 3 days for small quantity,10 days60 days for large |
|                  | quantity                                                  |

## **Product Pictures:**