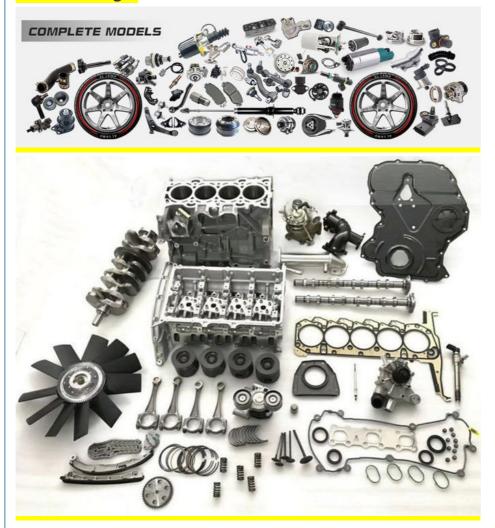

|
| MOQ               | 10 pcs                                                                                     |
| Brand Name        | xutlin                                                                                     |
| Shipping Way      | By DHL/FEDEX/UPS,By Air,By Sea                                                             |
| Payment Way       | T/T, Paypal,Western Union                                                                  |
| Packing           | Neutral Packing or As Customers' Request                                                   |
| II JAIIVARV I IMA | Within 3 days for small quantity,10 days60 days for large quantity                         |

## **Product Pictures:**



## Payment &Shipment:



## **Product Range:**



Car Model:



## xutlin Market:



#### FAQ:

Q1. What is your terms of packing?

A: Generally, we pack our goods in neutral white boxes and brown cartons. If you have legally registered patent, we can pack the goods as your requirement.

Q2. What is your terms of payment?

A: T/T 30% as deposit, and 70% before delivery. We'll show you the photos of the products and packages before you pay the balance.

Q3. What is your terms of delivery?

A: EXW, FOB, CFR, CIF, DDU.

Q4. How about your delivery time?

A: Generally, I will send goods within 3 days if I have stocks after receiving your advance payment. The specific delivery time depends

on the items and the quantity of your order.

Q5. Can you produce according to the samples?

A: Yes, we can produce by your samples or technical drawings