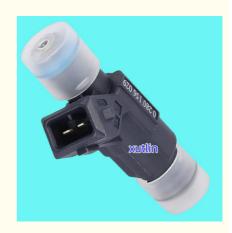

Name: xutlinCertification: ISO9001

Model Number: 1L2Z-9F593-BA 0280156029

Minimum Order Quantity: 10 pcsPrice: Negotiable

Packaging Details: Neutral Packing or as customers' request

• Delivery Time: within 7 days

Payment Terms: T/T, Western Union, Paypal

• Supply Ability: 1000 sets /month



#### **Product Specification**

• Car Model: For Ford Explorer Sport Mazda B4000

Mercury Climber 4.0 Explorer Sport 4.0L.

2002-2003

• Size: Standard/Customized

• Warranty: 6 Months

• Type: Diesel Fuel Injectors

Description: Brand NewMOQ: 10 Pieces

Packaging: Carton/Pallet/Customized

• Part Type: Spare Parts

• Payment Term: T/T/L/C/Western Union/Paypal

• Weight: Light

Highlight: 0280156029 Diesel Fuel Injector,

1L2Z-9F593-BA Diesel Fuel Injector, Mercury Climber Diesel Fuel Injector



### **Product Description**

## **Detailed Description:**

Auto Common Rail Diesel Fuel Injector for Ford Explorer Sport Mazda B4000 Mercury Climber 4.0Explorer Sport 4.0L. 2002-2003 OEM 1L2Z-9F593-BA 0280156029

| Part Name         | Diesel Fuel Injectors                                                                      |
|-------------------|--------------------------------------------------------------------------------------------|
| OEM               | 1L2Z-9F593-BA 0280156029                                                                   |
| Car Model         | For Ford Explorer Sport Mazda B4000 Mercury Climber 4.0 Explorer Sport 4.0L. 2002-<br>2003 |
| Quality           | High Level                                                                                 |
| Warranty