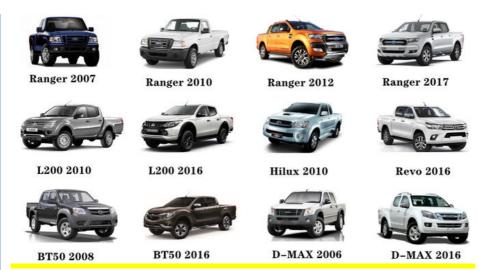

|
| MOQ               | 10 pcs                                                                                     |
| Brand Name        | xutlin                                                                                     |
| Shipping Way      | By DHL/FEDEX/UPS,By Air,By Sea                                                             |
| Payment Way       | T/T, Paypal,Western Union                                                                  |
| Packing           | Neutral Packing or As Customers' Request                                                   |
| II JAIIVARV I IMA | Within 3 days for small quantity,10 days60 days for large quantity                         |

## **Product Pictures:**



## Payment &Shipment:



## **Product Range:**



Car Model:



## xutlin Market:



#### FAQ:

Q1. What is your terms of packing?

A: Generally, we pack our goods in neutral white boxes and brown cartons. If you have legally registered patent, we can pack the goods as your requirement.

Q2. What is your terms of payment?

A: T/T 30% as deposit, and 70% before delivery. We'll show you the photos of the products and packages before you pay the balance.

Q3. What is your terms of delivery?

A: EXW, FOB, CFR, CIF, DDU.

Q4. How about your delivery time?

A: Generally, I will send goods within 3 days if I have stocks after receiving your advance payment. The specific delivery time depends

on the items and the quantity of your order.

Q5. Can you produce according to the samples?

A: Yes, we can produce by your samples or technical drawings. We can build