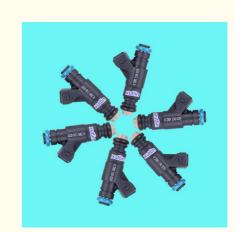

# Auto Common Rail Diesel Fuel Injector For Ford Explorer Sport Mazda B4000 Mercury Climber 4.0 1L2Z-9F593-BA 0280156029

#### **Basic Information**

Place of Origin: Guangdong, China

Brand Name: xutlinCertification: ISO9001

Model Number: 1L2Z-9F593-BA 0280156029

Minimum Order Quantity: 10 pcsPrice: Negotiable

Packaging Details: Neutral Packing or as customers' request

• Delivery Time: within 7 days

Payment Terms: T/T, Western Union, Paypal

• Supply Ability: 1000 sets /month



#### **Product Specification**

• Car Model: For Ford Explorer Sport Mazda B4000

Mercury Climber 4.0 Explorer Sport 4.0L.

2002-2003

• Size: Standard/Customized

• Warranty: 6 Months

• Type: Diesel Fuel Injectors

Description: Brand NewMOQ: 10 Pieces

Packaging: Carton/Pallet/Customized

• Part Type: Spare Parts

• Payment Term: T/T/L/C/Western Union/Paypal

• Weight: Light

Highlight: 0280156029 Diesel Fuel Injector,

1L2Z-9F593-BA Diesel Fuel Injector, Mercury Climber Diesel Fuel Injector



### **Product Description**

## **Detailed Description:**

Auto Common Rail Diesel Fuel Injector for Ford Explorer Sport Mazda B4000 Mercury Climber 4.0Explorer Sport 4.0L. 2002-2003 OEM 1L2Z-9F593-BA 0280156029

| Part Name         | Diesel Fuel Injectors