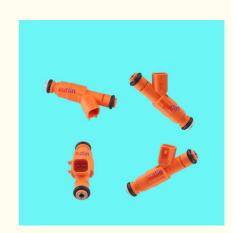

ertification: ISO9001

Model Number: 0280155917 XL2Z9F593BA.XS2E9F593C5A

Minimum Order Quantity: 10 pcsPrice: Negotiable

Packaging Details: Neutral Packing or as customers' request

• Delivery Time: within 7 days

Payment Terms: T/T, Western Union, Paypal

• Supply Ability: 1000 sets /month



### **Product Specification**

• Car Model: For Ford F250 F350 F450 F550 Super Duty

E350 E450 E550 Lincoln Town Car Mercury

Grand Marquis 2000-2004

Size: Standard/Customized

• Warranty: 6 Months

• Type: Diesel Fuel Injectors

Description: Brand NewMOQ: 10 Pieces

Packaging: Carton/Pallet/Customized

• Part Type: Spare Parts

• Payment Term: T/T/L/C/Western Union/Paypal

• Weight: Light

• Highlight: E350 E450 E550 Fuel Injector,

XL2Z9F593BA Fuel Injector, E350 E450 E550 Diesel Fuel Injector



### **Detailed Description:**

Auto Common Rail Diesel Fuel Injector for Ford F250 F350 F450 F550 Super Duty E350 E450 E550 Lincoln Town Car Mercury Grand Marquis 2000-2004 OEM 0280155917 XL2Z9F593BAXS2E9F593C5A

| Part Name     | Diesel Fuel Injectors                                                                                   |
|---------------|---------------------------------------------------------------------------------------------------------|
| OEM           | 0280155917 XL2Z9F593BA.XS2E9F593C5A                                                                     |
| Car Model     | For Ford F250 F350 F450 F550 Super Duty E350 E450 E550 Lincoln Town Car Mercury Grand Marquis 2000-2004 |
| Quality       | High Level