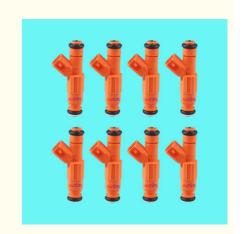

# Auto Common Rail Diesel Fuel Injector For Ford F250 F350 F450 F550 Lincoln E350 E450 E550 OEM 0280155917 XL2Z9F593BA

### **Basic Information**

Place of Origin: Guangdong, China

Brand Name: xutlinCertification: ISO9001

Model Number: 0280155917 XL2Z9F593BA.XS2E9F593C5A

Minimum Order Quantity: 10 pcsPrice: Negotiable

Packaging Details: Neutral Packing or as customers' request

• Delivery Time: within 7 days

Payment Terms: T/T, Western Union, Paypal

• Supply Ability: 1000 sets /month



### **Product Specification**

• Car Model: For Ford F250 F350 F450 F550 Super Duty

E350 E450 E550 Lincoln Town Car Mercury

Grand Marquis 2000-2004

Size: Standard/Customized

• Warranty: 6 Months

• Type: Diesel Fuel Injectors

Description: Brand NewMOQ: 10 Pieces

Packaging: Carton/Pallet/Customized

• Part Type: Spare Parts

• Payment Term: T/T/L/C/Western Union/Paypal

• Weight: Light

• Highlight: E350 E450 E550 Fuel Injector,

XL2Z9F593BA Fuel Injector, E350 E450 E550 Diesel Fuel Injector



### **Detailed Description:**

Auto Common Rail Diesel Fuel Injector for Ford F250 F350 F450 F550 Super Duty E350 E450 E550 Lincoln Town Car Mercury Grand Marquis 2000-2004 OEM 0280155917 XL2Z9F593BAXS2E9F593C5A

| Part Name     | Diesel Fuel Injectors