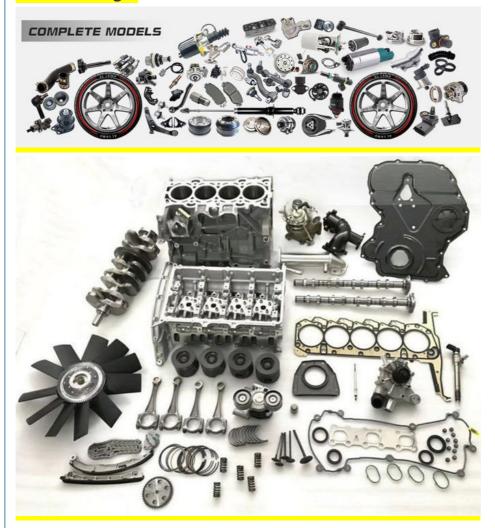

0 pcs                                                                                                  |
| Brand Name    | xutlin                                                                                                  |
| Shipping Way  | By DHL/FEDEX/UPS,By Air,By Sea                                                                          |
| Payment Way   | T/T, Paypal,Western Union                                                                               |
| Packing       | Neutral Packing or As Customers' Request                                                                |
| Delivery Time | Within 3 days for small quantity,10 days60 days for large quantity                                      |

# **Product Pictures:**



# Payment & Shipment:



# **Product Range:**



Car Model:



# xutlin Market:



### FAQ:

Q1. What is your terms of packing?

A: Generally, we pack our goods in neutral white boxes and brown cartons. If you have legally registered patent, we can pack the goods as your requirement.

Q2. What is your terms of payment?

A: T/T 30% as deposit, and 70% before delivery. We'll show you the photos of the products and packages before you pay the balance.

Q3. What is your terms of delivery?

A: EXW, FOB, CFR, CIF, DDU.

Q4. How about your delivery time?

A: Generally, I will send goods within 3 days if I have stocks after receiving your advance payment. The specific delivery time depends

on the items and the quantity of your order.

Q5. Can you produce according to the samples?

A: Yes, we can produce by your samples or technical drawings.