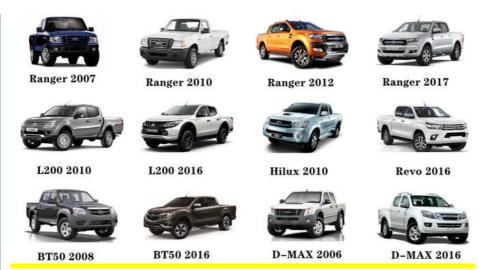

|
| Brand Name    | xutlin                                                                                                  |
| Shipping Way  | By DHL/FEDEX/UPS,By Air,By Sea                                                                          |
| Payment Way   | T/T, Paypal,Western Union                                                                               |
| Packing       | Neutral Packing or As Customers' Request                                                                |
| Delivery Time | Within 3 days for small quantity,10 days60 days for large quantity                                      |

# **Product Pictures:**



# Payment & Shipment:



# **Product Range:**



Car Model:



# xutlin Market:



### FAQ:

Q1. What is your terms of packing?

A: Generally, we pack our goods in neutral white boxes and brown cartons. If you have legally registered patent, we can pack the goods as your requirement.

Q2. What is your terms of payment?

A: T/T 30% as deposit, and 70% before delivery. We'll show you the photos of the products and packages before you pay the balance.

Q3. What is your terms of delivery?

A: EXW, FOB, CFR, CIF, DDU.

Q4. How about your delivery time?

A: Generally, I will send goods within 3 days if I have stocks after receiving your advance payment. The specific delivery time depends

on the items and the quantity of your order.

Q5. Can you produce according to the samples?

A: Yes, we can produce by your samples or technical drawings. We can build t