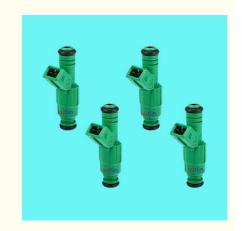

# Auto Common Rail Diesel Fuel Injector For Chevrolet Ford LS1 LS6 440C Focus42LB Dodge 1.8T Turbo 2.3L EV1 OEM 0280155968

### **Basic Information**

. Place of Origin: Guangdong, China

Brand Name: xutlin · Certification: ISO9001

Model Number: 0280155968,9202100,92021000,874432

 Minimum Order Quantity: 10 pcs • Price: Negotiable

· Packaging Details: Neutral Packing or as customers' request

• Delivery Time: within 7 days

Payment Terms: T/T, Western Union, Paypal

· Supply Ability: 1000 sets /month



### **Product Specification**

Car Model: Chevrolet Ford LS1 LS6 440C Focus42LB

Dodge 1.8T Turbo 2.3L EV1 C70, S60, V70 Audi A4 / A4 Quatrro 1.8L, 1.8T 1997-2000, For BMW 318i 1992-1998, For BMW 318is 1992-1996, For BMW 318ti 1995-1999, For BMW M3 1988-1991, For BMW Z3 1996-

1998, For Chrysle

Size: Standard/Customized

6 Months · Warranty:

Diesel Fuel Injectors Type:

• Description: **Brand New** MOQ: 10 Pieces

Packaging: Carton/Pallet/Customized

Spare Parts Part Type:

· Payment Term: T/T/L/C/Western Union/Paypal

Weight: Light

Highlight: EV1 Diesel Fuel Injector,



### **Detailed Description:**

Auto Common Rail Diesel Fuel Injector for Chevrolet Ford LS1 LS6 440C Focus42LB Dodge 1.8T Turbo 2.3L EV1C70, S60,

Fitment: for Audi A4 / A4 Quatrro 1.8L, 1.8T 1997-2000, for BMW 318i