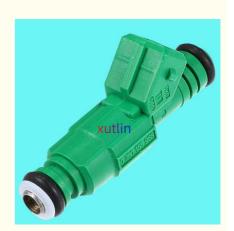

Order Quantity: 10 pcs • Price: Negotiable

· Packaging Details: Neutral Packing or as customers' request

• Delivery Time: within 7 days

Payment Terms: T/T, Western Union, Paypal

· Supply Ability: 1000 sets /month



### **Product Specification**

Car Model: Chevrolet Ford LS1 LS6 440C Focus42LB

Dodge 1.8T Turbo 2.3L EV1 C70, S60, V70 Audi A4 / A4 Quatrro 1.8L, 1.8T 1997-2000, For BMW 318i 1992-1998, For BMW 318is 1992-1996, For BMW 318ti 1995-1999, For BMW M3 1988-1991, For BMW Z3 1996-

1998, For Chrysle

Size: Standard/Customized

6 Months · Warranty:

Diesel Fuel Injectors Type:

• Description: **Brand New** MOQ: 10 Pieces

Packaging: Carton/Pallet/Customized

Spare Parts Part Type:

· Payment Term: T/T/L/C/Western Union/Paypal

Weight: Light

Highlight: EV1 Diesel Fuel Injector,



### **Detailed Description:**

Auto Common Rail Diesel Fuel Injector for Chevrolet Ford LS1 LS6 440C Focus42LB Dodge 1.8T Turbo 2.3L EV1C70, S60,

Fitment: for Audi A4 / A4 Quatrro 1.8L, 1.8T 1997-2000, for BMW 318i 1992-1998, for BMW 318is 1992-1996, for BMW 318ti 1995-1999, for BMW M3 1988-1991, for BMW Z3 1996-1998, for Chrysler Cirrus 2.0L, 2.4L 1997-2000, for Chrysler Sebring 2.0L, 2.4L 1995-1999, for Dodge Avenger 2.0L, 2.4L 1995-2000, for Dodge Neon Non-Turbo 1995-1999, for Dodge Stratus 2.0L, 2.4L 1997-2000, for Eagle Talon Non-Turbo 1995-1998, for Ford Focus 2000-2004, for Ford Focus 2005-2012.0EM 0280155968,9202100,92021000, 874432

| Part Name        | Diesel Fuel Injectors