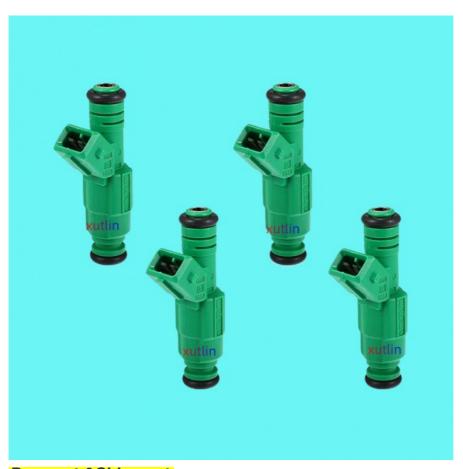

|
| I JAIIVARV I IMA | Within 3 days for small quantity,10 days60 days for large quantity                                                                                                                                                                                                                                                                                                                                                                                                                                                                                  |

### **Product Pictures:**



### Payment & Shipment:



# **Product Range:**



Car Model:



## xutlin Market:



### FAQ:

Q1. What is your terms of packing?

A: Generally, we pack our goods in neutral white boxes and brown cartons. If you have legally registered patent, we can pack the goods as your requirement.

Q2. What is your terms of payment?

A: T/T 30% as deposit, and 70% before delivery. We'll show you the photos of the products and packages before you pay the balance.

Q3. What is your terms of delivery?

A: EXW, FOB, CFR, CIF, DDU.

Q4. How about your delivery time?

A: Generally, I will send goods within 3 days if I have stocks after receiving your advance payment. The specific delivery time depends

on the items and the quantity of your order.

Q5. Can you produce according to the samples?

A: Yes, we