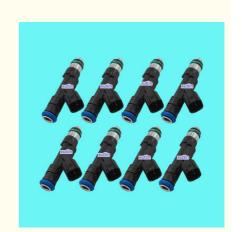

## Auto Common Rail Diesel Fuel Injector For Ford Focus Ecosport Mondeo Cmax 2.0L1.8L 2004-2010 OEM 0280156154 1S7G9F593GA

### **Basic Information**

Place of Origin: Guangdong, China

Brand Name: xutlinCertification: ISO9001

Model Number: 0280158001 2L1Z9F593BA 62386

2L1Z9F593AA 800-1780N CM5075 M966 62386 218305 4G1743 67404 FJ803

Minimum Order Quantity: 10 pcsPrice: Negotiable

Packaging Details: Neutral Packing or as customers' request

Delivery Time: within 7 days

Payment Terms: T/T, Western Union, Paypal

Supply Ability: 1000 sets /month



## **Product Specification**

• Car Model: For Ford E-150 E-350 Super Duty Base,

Chateau, XL, XLT 5.4L V8 2004-2009, For Ford E-150 Club Wagon Chateau, XL, XLT 5.4L V8 2004-2005, E-250 Base 5.4L V8 2004-2009 Expedition NBX, XLS, XLT, XLT

Sport 4.6L 5.4L V8 2003-2004.

• Size: Standard/Customized

• Warranty: 6 Months

• Type: Diesel Fuel Injectors

Description: Brand NewMOQ: 10 Pieces

Packaging: Carton/Pallet/Customized

Part Type: Spare Parts

Payment Term: T/T/L/C/Western Union/Paypal

• Weight: Light

• Highlight: 2.0L1.8L Diesel Fuel Injector,

0280156154 Fuel Injector, 2.0L1.8L Fuel Injector



## **Detailed Description:**

Auto Common Rail Diesel Fuel Injector ForFord E-150 E-350 Super Duty Base, Chateau, XL, XLT 5.4L V8 2004-2009, for Ford E-150 Club Wagon Chateau, XL, XLT 5.4L