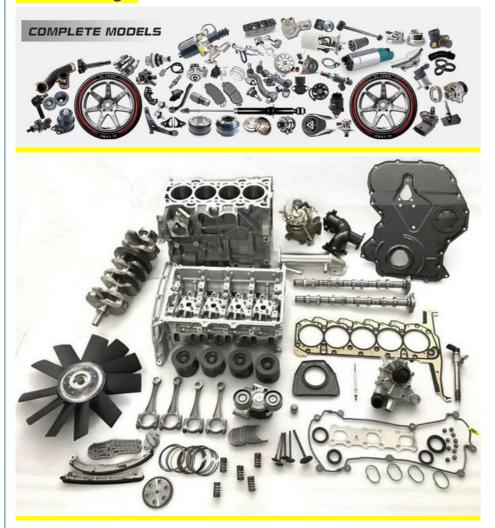

Paypal,Western Union                                                                                                                                                                                                        |
| Packing             | Neutral Packing or As Customers' Request                                                                                                                                                                                         |
| IDEIIVERY LIME      | Within 3 days for small quantity,10 days60 days for large quantity                                                                                                                                                               |

# **Product Pictures:**



## Payment & Shipment:



# **Product Range:**



Car Model:



# xutlin Market:



### FAQ:

Q1. What is your terms of packing?

A: Generally, we pack our goods in neutral white boxes and brown cartons. If you have legally registered patent, we can pack the goods as your requirement.

Q2. What is your terms of payment?

A: T/T 30% as deposit, and 70% before delivery. We'll show you the photos of the products and packages before you pay the balance.

Q3. What is your terms of delivery?

A: EXW, FOB, CFR, CIF, DDU.

Q4. How about your delivery time?

A: Generally, I will send goods within 3 days if I have stocks after receiving your advance payment. The specific delivery time depends

on the items and the quantity of your order.

Q5. Can you produce according to the samples?

A: Yes, we can produce by your samples or technical drawings.