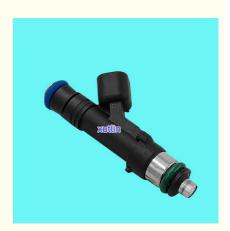

pcsPrice: Negotiable

Packaging Details: Neutral Packing or as customers' request

Delivery Time: within 7 days

Payment Terms: T/T, Western Union, Paypal

Supply Ability: 1000 sets /month



## **Product Specification**

• Car Model: For Ford E-150 E-350 Super Duty Base,

Chateau, XL, XLT 5.4L V8 2004-2009, For Ford E-150 Club Wagon Chateau, XL, XLT 5.4L V8 2004-2005, E-250 Base 5.4L V8 2004-2009 Expedition NBX, XLS, XLT, XLT

Sport 4.6L 5.4L V8 2003-2004.

• Size: Standard/Customized

• Warranty: 6 Months

• Type: Diesel Fuel Injectors

Description: Brand NewMOQ: 10 Pieces

Packaging: Carton/Pallet/Customized

Part Type: Spare Parts

Payment Term: T/T/L/C/Western Union/Paypal

• Weight: Light

• Highlight: 2.0L1.8L Diesel Fuel Injector,

0280156154 Fuel Injector, 2.0L1.8L Fuel Injector



## **Detailed Description:**

Auto Common Rail Diesel Fuel Injector ForFord E-150 E-350 Super Duty Base, Chateau, XL, XLT 5.4L V8 2004-2009, for Ford E-150 Club Wagon Chateau, XL, XLT 5.4L V8 2004-2005, for Ford E-250 Base 5.4L V8 2004-2009, for Ford Expedition NBX, XLS, XLT, XLT Sport 4.6L 5.4L V8 2003-2004. OEM 0280158001 2L1Z9F593BA 62386 2L1Z9F593AA 800-1780N CM5075 M966 62386 218305 4G1743 67404 FJ803

| Part Name           | Diesel Fuel Injectors                                                                                                                                                                                                            |
|---------------------|-----------------------------------------------------------------------------------------------------------------