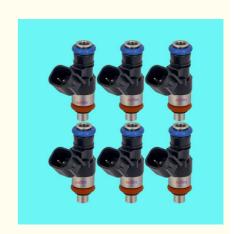

# Auto Common Rail Diesel Fuel Injector For Ford Escape.Fusion.Mazda Tribute.Mercury Mariner OEM 0280158189 9L8Z-9F593-A

## **Basic Information**

Place of Origin: Guangdong, China

Brand Name: xutlinCertification: ISO9001

Model Number: 0280158189 9L8Z-9F593-A FJ998

Minimum Order Quantity: 10 pcsPrice: Negotiable

Packaging Details: Neutral Packing or as customers' request

• Delivery Time: within 7 days

Payment Terms: T/T, Western Union, Paypal

• Supply Ability: 1000 sets /month



## **Product Specification**

• Car Model: For Ford Escape 2009-2012、Fusion 2010-

2012、Mazda Tribute 2009-2011、Mercury Mariner 2009-2011、Milan 2010 2011 3.0L

V6 Replace

• Size: Standard/Customized

• Warranty: 6 Months

• Type: Diesel Fuel Injectors

Description: Brand NewMOQ: 10 Pieces

Packaging: Carton/Pallet/Customized

• Part Type: Spare Parts

• Payment Term: T/T/L/C/Western Union/Paypal

• Weight: Light

• Highlight: Mercury Mariner Diesel Fuel Injector,

Ford Escape Diesel Fuel Injector, Mazda Tribute Diesel Fuel Injector



## **Detailed Description:**

Auto Common Rail Diesel Fuel Injector For FordEscape.Fusion.Mazda Tribute.Mercury Mariner 2009-2011,Milan 3.0L V6 Replace OEM 0280158189 9L8Z-9F593-A FJ998

| Part Name     | Diesel Fuel Injectors