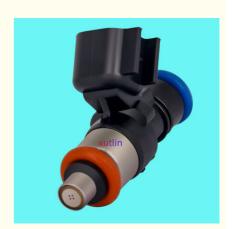

mber: 0280158189 9L8Z-9F593-A FJ998

Minimum Order Quantity: 10 pcsPrice: Negotiable

Packaging Details: Neutral Packing or as customers' request

• Delivery Time: within 7 days

Payment Terms: T/T, Western Union, Paypal

• Supply Ability: 1000 sets /month



## **Product Specification**

• Car Model: For Ford Escape 2009-2012、Fusion 2010-

2012、Mazda Tribute 2009-2011、Mercury Mariner 2009-2011、Milan 2010 2011 3.0L

V6 Replace

• Size: Standard/Customized

• Warranty: 6 Months

• Type: Diesel Fuel Injectors

Description: Brand NewMOQ: 10 Pieces

Packaging: Carton/Pallet/Customized

• Part Type: Spare Parts

• Payment Term: T/T/L/C/Western Union/Paypal

• Weight: Light

• Highlight: Mercury Mariner Diesel Fuel Injector,

Ford Escape Diesel Fuel Injector, Mazda Tribute Diesel Fuel Injector



## **Detailed Description:**

Auto Common Rail Diesel Fuel Injector For FordEscape.Fusion.Mazda Tribute.Mercury Mariner 2009-2011,Milan 3.0L V6 Replace OEM 0280158189 9L8Z-9F593-A FJ998

| Part Name     | Diesel Fuel Injectors                                                      |
|---------------|----------------------------------------------------------------------------|
| OEM           | 0280158189 9L8Z-9F593-A FJ998                                              |
|               | For Ford Escape 2009-2012,Fusion 2010-2012,Mazda Tribute 2009-2011,Mercury |
|               | Mariner 2009-2011, Milan 2010 2011 3.0L V6 Replace                         |
| Quality       | High Level                                                                 |
| Warranty      | 6 months