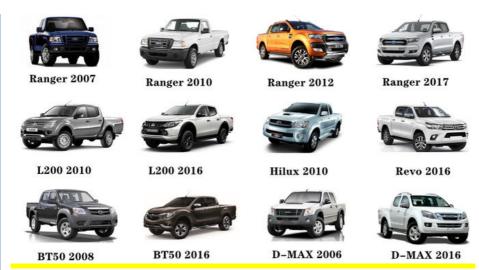

|
| MOQ           | 10 pcs                                                                     |
| Brand Name    | xutlin                                                                     |
|               | By DHL/FEDEX/UPS,By Air,By Sea                                             |
| Payment Way   | T/T, Paypal,Western Union                                                  |
| Packing       | Neutral Packing or As Customers' Request                                   |
| Delivery Time | Within 3 days for small quantity,10 days60 days for large                  |
|               | quantity                                                                   |

## **Product Pictures:**



# Payment &Shipment:



# **Product Range:**



Car Model:



# xutlin Market:



## FAQ:

Q1. What is your terms of packing?

A: Generally, we pack our goods in neutral white boxes and brown cartons. If you have legally registered patent, we can pack the goods as your requirement.

Q2. What is your terms of payment?

A: T/T 30% as deposit, and 70% before delivery. We'll show you the photos of the products and packages before you pay the balance.

Q3. What is your terms of delivery?

A: EXW, FOB, CFR, CIF, DDU.

Q4. How about your delivery time?

A: Generally, I will send goods within 3 days if I have stocks after receiving your advance payment. The specific delivery time depends

on the items and the quantity of your order.

Q5. Can you produce according to the samples?

A: Yes, we can produce by your samples or technical drawings. We can build th