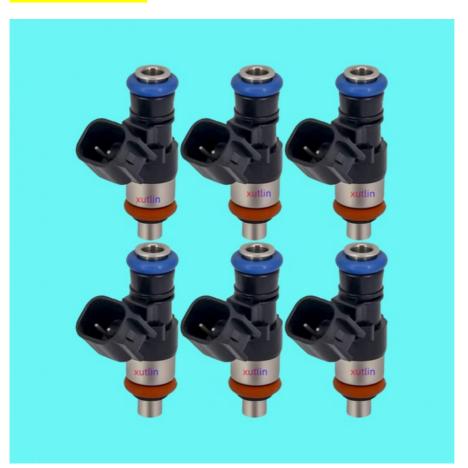

|
| Warranty      | 6 months                                                                   |
| MOQ           | 10 pcs                                                                     |
| Brand Name    | xutlin                                                                     |
|               | By DHL/FEDEX/UPS,By Air,By Sea                                             |
| Payment Way   | T/T, Paypal,Western Union                                                  |
| Packing       | Neutral Packing or As Customers' Request                                   |
| Delivery Time | Within 3 days for small quantity,10 days60 days for large                  |
|               | quantity                                                                   |

## **Product Pictures:**



# Payment &Shipment:



# **Product Range:**



Car Model:



# xutlin Market:



## FAQ:

Q1. What is your terms of packing?

A: Generally, we pack our goods in neutral white boxes and brown cartons. If you have legally registered patent, we can pack the goods as your requirement.

Q2. What is your terms of payment?

A: T/T 30% as deposit, and 70% before delivery. We'll show you the photos of the products and packages before you pay the balance.

Q3. What is your terms of delivery?

A: EXW, FOB, CFR, CIF, DDU.

Q4. How about your delivery time?

A: Generally, I will send goods within 3 days if I have stocks after receiving your advance payment. The specific delivery time depends

on the items and the quantity of your order.

Q5. Can you produce according to the samples?

A: Yes, we can