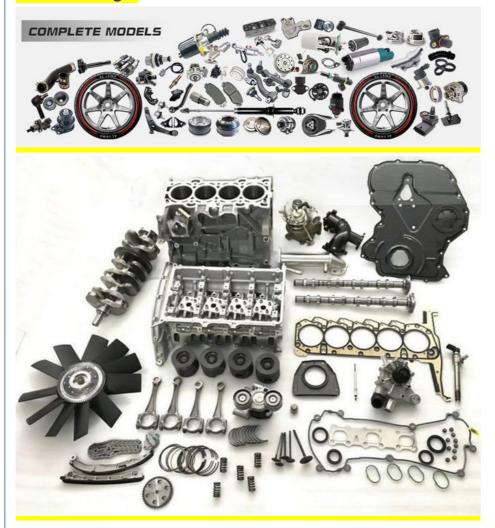

|
| MOQ           | 10 pcs                                                                     |
| Brand Name    | xutlin                                                                     |
|               | By DHL/FEDEX/UPS,By Air,By Sea                                             |
| Payment Way   | T/T, Paypal,Western Union                                                  |
| Packing       | Neutral Packing or As Customers' Request                                   |
| Delivery Time | Within 3 days for small quantity,10 days60 days for large                  |
|               | quantity                                                                   |

## **Product Pictures:**



# Payment &Shipment:



# **Product Range:**



Car Model:



# xutlin Market:



## FAQ:

Q1. What is your terms of packing?

A: Generally, we pack our goods in neutral white boxes and brown cartons. If you have legally registered patent, we can pack the goods as your requirement.

Q2. What is your terms of payment?

A: T/T 30% as deposit, and 70% before delivery. We'll show you the photos of the products and packages before you pay the balance.

Q3. What is your terms of delivery?

A: EXW, FOB, CFR, CIF, DDU.

Q4. How about your delivery time?

A: Generally, I will send goods within 3 days if I have stocks after receiving your advance payment. The specific delivery time depends

on the items and the quantity of your order.

Q5. Can you produce according to the samples?

A: Yes, we can produce by your samples or technical drawings. W