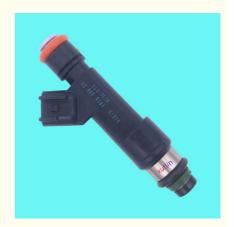

d Name: xutlin · Certification: ISO9001

Model Number: AL3E-9F593-F7A AL3E-F7A.CM-

5195.4G2277.4G2273

 Minimum Order Quantity: 10 pcs • Price: Negotiable

Packaging Details: Neutral Packing or as customers' request

Delivery Time: within 7 days

T/T, Western Union, Paypal Payment Terms:

Supply Ability: 1000 sets /month



### **Product Specification**

Car Model: For Ford F150 F250 F350 E150 E250 E350

V8 6.2L Replace 2011-2015

Standard/Customized Size:

· Warranty: 6 Months

Diesel Fuel Injectors • Type:

• Description: **Brand New** 10 Pieces MOQ:

· Packaging: Carton/Pallet/Customized

• Part Type: Spare Parts

Payment Term: T/T/L/C/Western Union/Paypal

· Weight:

. Highlight: V8 6.2L Diesel Fuel Injector,

> E150 E250 E350 Diesel Fuel Injector, AL3E-9F593-F7 Diesel Fuel Injector



## **Detailed Description:**

Auto Common Rail Diesel Fuel Injector ForFord F150 F250 F350 E150 E250 E350 V8 6.2L Replace 2011-2015 OEMAL3E-9F593-F7A AL3E-F7A.CM-5195.4G2277.4G2273

| Part Name     | Diesel Fuel Injectors                                              |
|---------------|--------------------------------------------------------------------|
| OEM           | AL3E-9F593-F7A AL3E-F7A.CM-5195.4G2277.4G2273                      |
| Car Model     | For Ford F150 F250 F350 E150 E250 E350 V8 6.2L Replace 2011-2015   |
| Quality       | High Level                                                         |
| Warranty      | 6 months                                                           |
| MOQ           | 10 pcs                                                             |
|