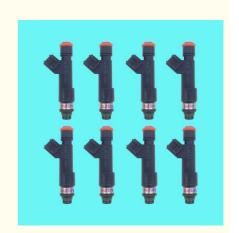

# Auto Common Rail Diesel Fuel Injector For Ford F150 F250 F350 E150 E250 E350 V8 6.2L Replace 2011-2015 OEM AL3E-9F593-F7

### **Basic Information**

. Place of Origin: Guangdong, China

Brand Name: xutlin · Certification: ISO9001

Model Number: AL3E-9F593-F7A AL3E-F7A.CM-

5195.4G2277.4G2273

 Minimum Order Quantity: 10 pcs • Price: Negotiable

Packaging Details: Neutral Packing or as customers' request

Delivery Time: within 7 days

T/T, Western Union, Paypal Payment Terms:

Supply Ability: 1000 sets /month



### **Product Specification**

Car Model: For Ford F150 F250 F350 E150 E250 E350

V8 6.2L Replace 2011-2015

Standard/Customized Size:

· Warranty: 6 Months

Diesel Fuel Injectors • Type:

• Description: **Brand New** 10 Pieces MOQ:

· Packaging: Carton/Pallet/Customized

• Part Type: Spare Parts

Payment Term: T/T/L/C/Western Union/Paypal

· Weight:

. Highlight: V8 6.2L Diesel Fuel Injector,

> E150 E250 E350 Diesel Fuel Injector, AL3E-9F593-F7 Diesel Fuel Injector



## **Detailed Description:**

Auto Common Rail Diesel Fuel Injector ForFord F150 F250 F350 E150 E250 E350 V8 6.2L Replace 2011-2015 OEMAL3E-9F593-F7A AL3E-F7A.CM-5195.4G2277.4G2273

| Part Name     | Diesel Fuel Injectors                                              |
|---------------|-------------------------------------