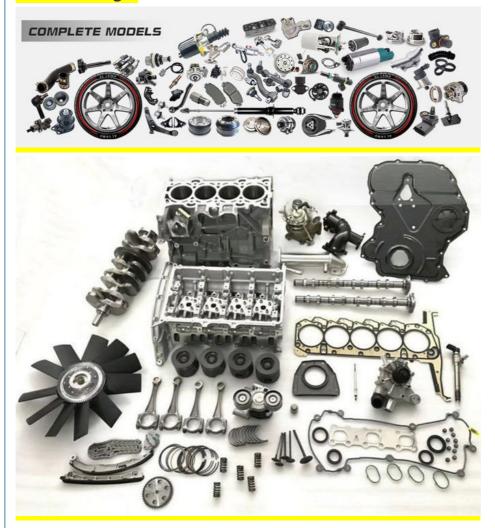

6.2L Replace 2011-2015   |
| Quality       | High Level                                                         |
| Warranty      | 6 months                                                           |
| MOQ           | 10 pcs                                                             |
|               | xutlin                                                             |
| Shipping Way  | By DHL/FEDEX/UPS,By Air,By Sea                                     |
|               | T/T, Paypal,Western Union                                          |
| Packing       | Neutral Packing or As Customers' Request                           |
| Delivery Time | Within 3 days for small quantity,10 days60 days for large quantity |

## **Product Pictures:**



## Payment & Shipment:



# **Product Range:**



Car Model:



## xutlin Market:



## FAQ:

Q1. What is your terms of packing?

A: Generally, we pack our goods in neutral white boxes and brown cartons. If you have legally registered patent, we can pack the goods as your requirement.

Q2. What is your terms of payment?

A: T/T 30% as deposit, and 70% before delivery. We'll show you the photos of the products and packages before you pay the balance.

Q3. What is your terms of delivery?

A: EXW, FOB, CFR, CIF, DDU.

Q4. How about your delivery time?

A: Generally, I will send goods within 3 days if I have stocks after receiving your advance payment. The specific delivery time depends

on the items and the quantity of your order.

Q5. Can you produce according to the samples?

A: Yes, we can produce by your samples or technical drawings.