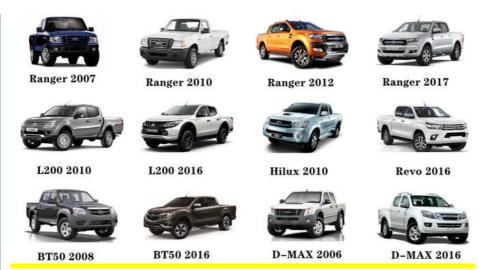

011-2015   |
| Quality       | High Level                                                         |
| Warranty      | 6 months                                                           |
| MOQ           | 10 pcs                                                             |
|               | xutlin                                                             |
| Shipping Way  | By DHL/FEDEX/UPS,By Air,By Sea                                     |
|               | T/T, Paypal,Western Union                                          |
| Packing       | Neutral Packing or As Customers' Request                           |
| Delivery Time | Within 3 days for small quantity,10 days60 days for large quantity |

## **Product Pictures:**



## Payment & Shipment:



# **Product Range:**



Car Model:



## xutlin Market:



## FAQ:

Q1. What is your terms of packing?

A: Generally, we pack our goods in neutral white boxes and brown cartons. If you have legally registered patent, we can pack the goods as your requirement.

Q2. What is your terms of payment?

A: T/T 30% as deposit, and 70% before delivery. We'll show you the photos of the products and packages before you pay the balance.

Q3. What is your terms of delivery?

A: EXW, FOB, CFR, CIF, DDU.

Q4. How about your delivery time?

A: Generally, I will send goods within 3 days if I have stocks after receiving your advance payment. The specific delivery time depends

on the items and the quantity of your order.

Q5. Can you produce according to the samples?

A: Yes, we can produce by your samples or technical drawings. We can build t