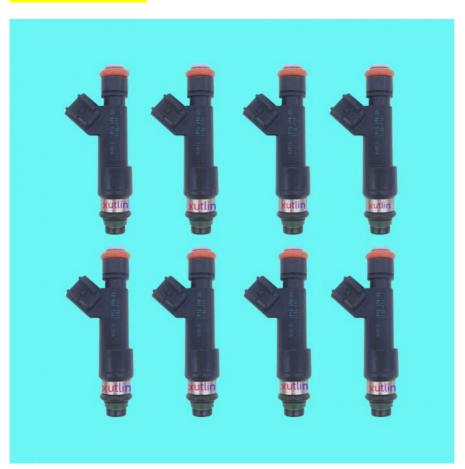

l     | For Ford F150 F250 F350 E150 E250 E350 V8 6.2L Replace 2011-2015   |
| Quality       | High Level                                                         |
| Warranty      | 6 months                                                           |
| MOQ           | 10 pcs                                                             |
|               | xutlin                                                             |
| Shipping Way  | By DHL/FEDEX/UPS,By Air,By Sea                                     |
|               | T/T, Paypal,Western Union                                          |
| Packing       | Neutral Packing or As Customers' Request                           |
| Delivery Time | Within 3 days for small quantity,10 days60 days for large quantity |

## **Product Pictures:**



## Payment & Shipment:



# **Product Range:**



Car Model:



## xutlin Market:



## FAQ:

Q1. What is your terms of packing?

A: Generally, we pack our goods in neutral white boxes and brown cartons. If you have legally registered patent, we can pack the goods as your requirement.

Q2. What is your terms of payment?

A: T/T 30% as deposit, and 70% before delivery. We'll show you the photos of the products and packages before you pay the balance.

Q3. What is your terms of delivery?

A: EXW, FOB, CFR, CIF, DDU.

Q4. How about your delivery time?

A: Generally, I will send goods within 3 days if I have stocks after receiving your advance payment. The specific delivery time depends

on the items and the quantity of your order.

Q5. Can you produce according to the samples?

A: Yes, we c