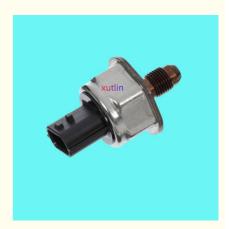

## **Detailed Description:**

Auto Engine Sensor Fuel Injection Pressure Sensor For Ford Escape 1.5L 1.5L Fusion Mondeo 2014-2022 OEM DS7Z-9F972-CA, DS7Z9F972A, DS7Z9F972B, DS7Z9F972C

| Part Name        | Auto Engine Sensor Fuel Injection Pressure Sensor         |
|------------------|-----------------------------------------------------------|
| ОЕМ              | DS7Z-9F972-CA, <b>DS7Z9F972A,</b> DS7Z9F972B, DS7Z9F972C  |
| Car Model        | FOr Ford Escape 1.5L 1.5L Fusion Mondeo 2014-2022         |
| Quality          | High Level                                                |
| Warranty         | 6 months                                                  |
| MOQ              | 10 pcs                                                    |
| Brand Name       | xutlin                                                    |
| Shipping Way     | By DHL/FEDEX/UPS,By Air,By Sea                            |
| Payment Way      | T/T, Paypal,Western Union                                 |
| Packing          | Neutral Packing or As Customers' Request                  |
| I JAIIVARV I IMA | Within 3 days for small quantity,10 days60 days for large |
|                  | quantity                                                  |