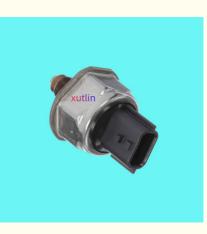

## **Detailed Description:**

Auto Engine Sensor Fuel Injection Pressure Sensor For Ford Escape 1.5L 1.5L Fusion Mondeo 2014-2022 OEM DS7Z-9F972-CA, DS7Z9F972A, DS7Z9F972B, DS7Z9F972C

| Part Name        | Auto Engine Sensor Fuel Injection Pressure Sensor         |
|------------------|-----------------------------------------------------------|
| ОЕМ              | DS7Z-9F972-CA, <b>DS7Z9F972A,</b> DS7Z9F972B, DS7Z9F972C  |
| Car Model        | FOr Ford Escape 1.5L 1.5L Fusion Mondeo 2014-2022         |
| Quality          | High Level                                                |
| Warranty         | 6 months                                                  |
| MOQ              | 10 pcs                                                    |
| Brand Name       | xutlin                                                    |
| Shipping Way     | By DHL/FEDEX/UPS,By Air,By Sea                            |
| Payment Way      | T/T, Paypal,Western Union                                 |
| Packing          | Neutral Packing or As Customers' Request                  |
| I JAIIVARV I IMA | Within 3 days for small quantity,10 days60 days for large |
|                  | quantity                                                  |