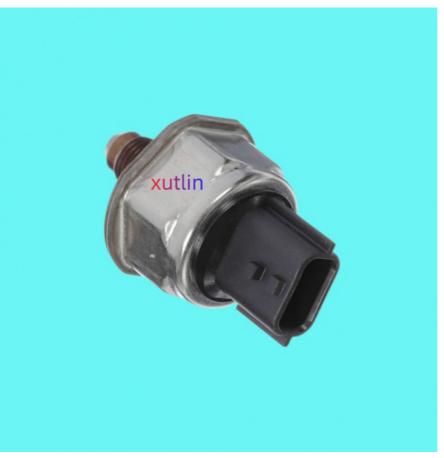

## **Detailed Description:**

Auto Engine Sensor Fuel Injection Pressure Sensor For Ford Escape 1.5L 1.5L Fusion Mondeo 2014-2022 OEM DS7Z-9F972-CA, DS7Z9F972A, DS7Z9F972B, DS7Z9F972C

| Part Name        | Auto Engine Sensor Fuel Injection Pressure Sensor         |
|------------------|-----------------------------------------------------------|
| ОЕМ              | DS7Z-9F972-CA, <b>DS7Z9F972A,</b> DS7Z9F972B, DS7Z9F972C  |
| Car Model        | FOr Ford Escape 1.5L 1.5L Fusion Mondeo 2014-2022         |
| Quality          | High Level                                                |
| Warranty         | 6 months                                                  |
| MOQ              | 10 pcs                                                    |
| Brand Name       | xutlin                                                    |
| Shipping Way     | By DHL/FEDEX/UPS,By Air,By Sea                            |
| Payment Way      | T/T, Paypal,Western Union                                 |
| Packing          | Neutral Packing or As Customers' Request                  |
| I JAIIVARV I IMA | Within 3 days for small quantity,10 days60 days for large |
|                  | quantity                                                  |