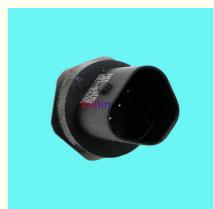

ification: ISO9001

Model Number: AG9E-9F972-AA AG9E9F972AA

0261545064

Minimum Order Quantity: 10 pcsPrice: Negotiable

Packaging Details: Neutral Packing or as customers' request

Delivery Time: within 7 days

Payment Terms: T/T, Western Union, Paypal

Supply Ability: 1000 sets /month



## **Product Specification**

• Car Model: For Ford Mondeo 2016- Volve S60 XC60

2.0L 2010

• Size: Standard/Customized

• Warranty: 6 Months

• Type: Auto Engine Sensor Fuel Injection Pressure

Sensor

Description: Brand NewMOQ: 10 Pieces

Packaging: Carton/Pallet/Customized

• Part Type: Spare Parts

• Payment Term: T/T/L/C/Western Union/Paypal

• Weight: Light

• Highlight: Ford Mondeo 2016- Injection Pressure Sensor,

S60 XC60 2.0L Injection Pressure Sensor, AG9E-9F972-AA Injection Pressure Sensor



## **Detailed Description:**

Auto Engine Sensor Fuel Injection Pressure Sensor For Ford Mondeo 2016- Volve S60 XC60 2.0L 2010 OEM AG9E-9F972-AA AG9E9F972AA 0261545064.31405413,5115971

| Part Name           | Auto Engine Sensor Fuel Injection Pressure Sensor                  |
|---------------------|--------------------------------------------------------------------|
| OEM                 | AG9E-9F972-AA AG9E9F972AA 0261545064.31405413,5115971              |
| Car Model           | FOI' Ford Mondeo 2016- Volve S60 XC60 2.0L 2010                    |
| Quality             | High Level                                                         |
| Warranty            | 6 months                                                           |
| MOQ                 | 10 pcs