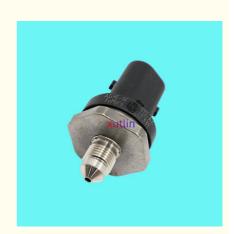

## Auto Engine Sensor Fuel Injection Pressure Sensor For Ford Mondeo 2016-Volve S60 XC60 2.0L 2010 OEM AG9E-9F972-AA

## **Detailed Description:**

Auto Engine Sensor Fuel Injection Pressure Sensor For Ford Mondeo 2016- Volve S60 XC60 2.0L 2010 OEM AG9E-9F972-AA AG9E9F972AA 0261545064.31405413,5115971

| Part Name           | Auto Engine Sensor Fuel Injection Pressure Sensor                  |
|---------------------|--------------------------------------------------------------------|
| OEM                 | AG9E-9F972-AA AG9E9F972AA 0261545064.31405413,5115971              |
| Car Model           | FOI' Ford Mondeo 2016- Volve S60 XC60 2.0L 2010                    |
| Quality             | High Level                                                         |
| Warranty            | 6 months                                                           |
| MOQ                 | 10 pcs                                                             |
| Brand Name          | xutlin                                                             |
| <b>Shipping Way</b> | By DHL/FEDEX/UPS,By Air,By Sea                                     |
|                     | T/T, Paypal,Western Union                                          |
| Packing             | Neutral Packing or As Customers' Request                           |
| Delivery Time       | Within 3 days for small quantity,10 days60 days for large quantity |