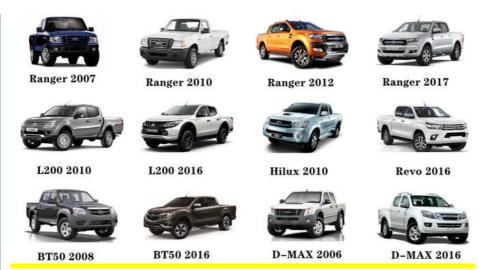

l                                                         |
| Warranty            | 6 months                                                           |
| MOQ                 | 10 pcs                                                             |
| Brand Name          | xutlin                                                             |
| <b>Shipping Way</b> | By DHL/FEDEX/UPS,By Air,By Sea                                     |
|                     | T/T, Paypal,Western Union                                          |
| Packing             | Neutral Packing or As Customers' Request                           |
| Delivery Time       | Within 3 days for small quantity,10 days60 days for large quantity |

# **Product Pictures:**



# Payment & Shipment:



# **Product Range:**



Car Model:



# xutlin Market:



## FAQ:

Q1. What is your terms of packing?

A: Generally, we pack our goods in neutral white boxes and brown cartons. If you have legally registered patent, we can pack the goods as your requirement.

Q2. What is your terms of payment?

A: T/T 30% as deposit, and 70% before delivery. We'll show you the photos of the products and packages before you pay the balance.

Q3. What is your terms of delivery?

A: EXW, FOB, CFR, CIF, DDU.

Q4. How about your delivery time?

A: Generally, I will send goods within 3 days if I have stocks after receiving your advance payment. The specific delivery time depends

on the items and the quantity of your order.

Q5. Can you produce according to the samples?

A: Yes, we can produce by your samples or technical drawings. We can build th