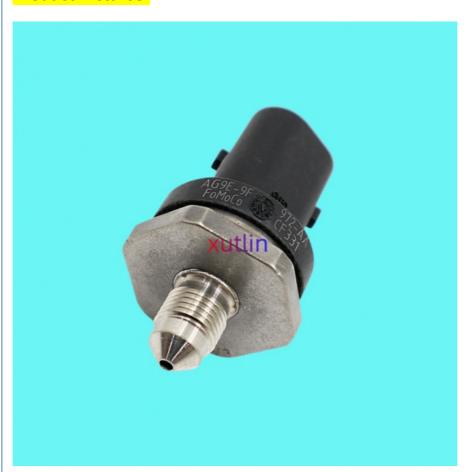

.0L 2010                    |
| Quality             | High Level                                                         |
| Warranty            | 6 months                                                           |
| MOQ                 | 10 pcs                                                             |
| Brand Name          | xutlin                                                             |
| <b>Shipping Way</b> | By DHL/FEDEX/UPS,By Air,By Sea                                     |
|                     | T/T, Paypal,Western Union                                          |
| Packing             | Neutral Packing or As Customers' Request                           |
| Delivery Time       | Within 3 days for small quantity,10 days60 days for large quantity |

# **Product Pictures:**



# Payment & Shipment:



# **Product Range:**



Car Model:



# xutlin Market:



## FAQ:

Q1. What is your terms of packing?

A: Generally, we pack our goods in neutral white boxes and brown cartons. If you have legally registered patent, we can pack the goods as your requirement.

Q2. What is your terms of payment?

A: T/T 30% as deposit, and 70% before delivery. We'll show you the photos of the products and packages before you pay the balance.

Q3. What is your terms of delivery?

A: EXW, FOB, CFR, CIF, DDU.

Q4. How about your delivery time?

A: Generally, I will send goods within 3 days if I have stocks after receiving your advance payment. The specific delivery time depends

on the items and the quantity of your order.

Q5. Can you produce according to the samples?

A: Yes, we can