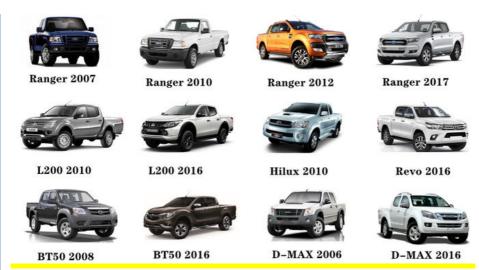

|
| Brand Name    | xutlin                                                                                                   |
| Shipping Way  | By DHL/FEDEX/UPS,By Air,By Sea                                                                           |
| Payment Way   | T/T, Paypal,Western Union                                                                                |
| Packing       | Neutral Packing or As Customers' Request                                                                 |
| Delivery Time | Within 3 days for small quantity,10 days60 days for large quantity                                       |

# **Product Pictures:**



# Payment &Shipment:



# **Product Range:**



Car Model:



# xutlin Market:



### FAQ:

Q1. What is your terms of packing?

A: Generally, we pack our goods in neutral white boxes and brown cartons. If you have legally registered patent, we can pack the goods as your requirement.

Q2. What is your terms of payment?

A: T/T 30% as deposit, and 70% before delivery. We'll show you the photos of the products and packages before you pay the balance.

Q3. What is your terms of delivery?

A: EXW, FOB, CFR, CIF, DDU.

Q4. How about your delivery time?

A: Generally, I will send goods within 3 days if I have stocks after receiving your advance payment. The specific delivery time depends

on the items and the quantity of your order.

Q5. Can you produce according to the samples?

A: Yes, we can produce by your samples or technical drawings. We can build t