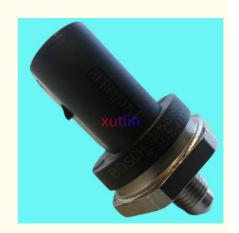

# Auto Engine Sensor Fuel Injection Pressure Sensor For Audi Volkswagen 1.4 1.6 2.0 2.8 3.2 OEM 95860623020 / 0261545059

### **Basic Information**

Place of Origin: Guangdong, China

Brand Name: xutlinCertification: ISO9001

Model Number: 95860623020 / 0261545059

Minimum Order Quantity: 10 pcsPrice: Negotiable

Packaging Details: Neutral Packing or as customers' request

• Delivery Time: within 7 days

Payment Terms: T/T, Western Union, Paypal

• Supply Ability: 1000 sets /month



### **Product Specification**

· Size:

• Car Model: For Audi A7 A2, A3, A4 B6, A4 B7, A4 B8,

A5, A6 ALLROAD C6, A6 C6, A6 C7, Volkswagen 1.4 1.6 2.0 2.8 3.2

Standard/Customized

• Warranty: 6 Months

• Type: Fuel Injection Pressure Sensor

Description: Brand NewMOQ: 10 Pieces

Packaging: Carton/Pallet/Customized

• Part Type: Spare Parts

• Payment Term: T/T/L/C/Western Union/Paypal

• Weight: Light

Highlight: Audi Volkswagen Fuel Injection Pressure

Sensor

, Audi Volkswagen Injection Pressure Sensor,

0261545059 Auto Engine Sensor



### **Detailed Description:**

 $\textbf{Auto Engine Sensor Fuel Injection Pressure Sensor For Audi A7} \ A2, \ A3, \ A4 \ B6, \ A4 \ B7, \ A4 \ B8, \ A5, \ A6 \ ALLROAD \ C6, \ A6 \ C7, \ Volkswagen \ 1.4 \ 1.6 \ 2.0 \ 2.8 \ 3.2 \ OEM \ 95860623020 \