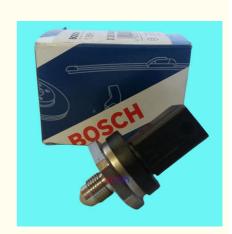

umber: 95860623020 / 0261545059

Minimum Order Quantity: 10 pcsPrice: Negotiable

Packaging Details: Neutral Packing or as customers' request

• Delivery Time: within 7 days

Payment Terms: T/T, Western Union, Paypal

• Supply Ability: 1000 sets /month



### **Product Specification**

· Size:

• Car Model: For Audi A7 A2, A3, A4 B6, A4 B7, A4 B8,

A5, A6 ALLROAD C6, A6 C6, A6 C7, Volkswagen 1.4 1.6 2.0 2.8 3.2

Standard/Customized

• Warranty: 6 Months

• Type: Fuel Injection Pressure Sensor

Description: Brand NewMOQ: 10 Pieces

Packaging: Carton/Pallet/Customized

• Part Type: Spare Parts

• Payment Term: T/T/L/C/Western Union/Paypal

• Weight: Light

Highlight: Audi Volkswagen Fuel Injection Pressure

Sensor

, Audi Volkswagen Injection Pressure Sensor,

0261545059 Auto Engine Sensor



### **Detailed Description:**

 $\textbf{Auto Engine Sensor Fuel Injection Pressure Sensor For Audi A7} \ A2, \ A3, \ A4 \ B6, \ A4 \ B7, \ A4 \ B8, \ A5, \ A6 \ ALLROAD \ C6, \ A6 \ C7, \ Volkswagen \ 1.4 \ 1.6 \ 2.0 \ 2.8 \ 3.2 \ OEM \ 95860623020 \ / \ 0261545059$ 

| Part Name     | Fuel Injection Pressure Sensor                                                                           |
|---------------|----------------------------------------------------------------------------------------------------------|
| OEM           | 95860623020 / 0261545059                                                                                 |
| Car Model     | FOr Audi A7 A2, A3, A4 B6, A4 B7, A4 B8, A5, A6 ALLROAD C6, A6 C6, A6 C7, Volkswagen 1.4 1.6 2.0 2.8 3.2 |
| Quality       | High Level