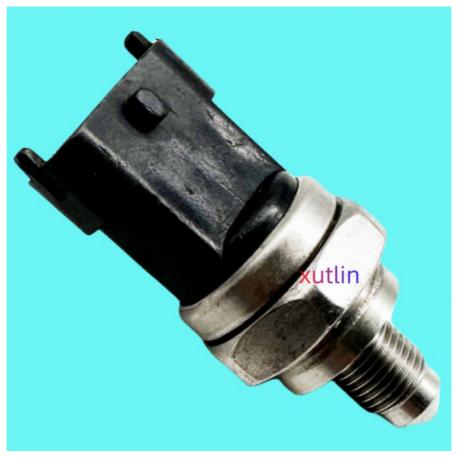

## Auto Engine Sensor Fuel Injection Pressure Sensor For Porsche Cayman 911 997 958 GTS GT2 4,8 V8 OEM 94860623001 103277-1

94860623001 103277-1 KA51-S21 KA51S21

Neutral Packing or as customers' request

### **Detailed Description:**

Auto Engine Sensor Fuel Injection Pressure Sensor For Porsche Cayman 911 Carrera 997 Cayman 958 GTS GT2 4,8 V8 2008-2018 OEM 94860623001 103277-1 KA51-S21 KA51S21 94860623000, 94860623002

| Fuel Injection Pressure Sensor                                         |
|------------------------------------------------------------------------|
| 94860623001 103277-1 KA51-S21 KA51S21 94860623000, 94860623002         |
| FOI Porsche Cayman 911 Carrera 997 Cayman 958 GTS GT2 4,8 V8 2008-2018 |
| High Level                                                             |
| 6 months                                                               |
| 10 pcs                                                                 |
| xutlin                                                                 |
| By DHL/FEDEX/UPS,By Air,By Sea                                         |
| T/T, Paypal,Western Union                                              |
| Neutral Packing or As Customers' Request                               |
| Within 3 days for small quantity,10 days60 days for large<br>quantity  |
|                                                                        |