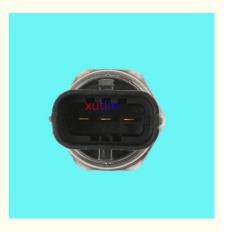

## Auto Engine Sensor Fuel Injection Pressure Sensor For Porsche Cayman 911 997 958 GTS GT2 4,8 V8 OEM 94860623001 103277-1

94860623001 103277-1 KA51-S21 KA51S21

Neutral Packing or as customers' request

### **Detailed Description:**

Auto Engine Sensor Fuel Injection Pressure Sensor For Porsche Cayman 911 Carrera 997 Cayman 958 GTS GT2 4,8 V8 2008-2018 OEM 94860623001 103277-1 KA51-S21 KA51S21 94860623000, 94860623002

| Fuel Injection Pressure Sensor                                         |
|------------------------------------------------------------------------|
| 94860623001 103277-1 KA51-S21 KA51S21 94860623000, 94860623002         |
| FOI Porsche Cayman 911 Carrera 997 Cayman 958 GTS GT2 4,8 V8 2008-2018 |
| High Level                                                             |
| 6 months                                                               |
| 10 pcs                                                                 |
| xutlin                                                                 |
| By DHL/FEDEX/UPS,By Air,By Sea                                         |
| T/T, Paypal,Western Union                                              |
| Neutral Packing or As Customers' Request                               |
| Within 3 days for small quantity,10 days60 days for large<br>quantity  |
|                                                                        |