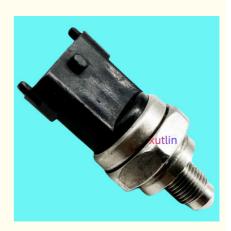

## Auto Engine Sensor Fuel Injection Pressure Sensor For Porsche Cayman 911 997 958 GTS GT2 4,8 V8 OEM 94860623001 103277-1

94860623001 103277-1 KA51-S21 KA51S21

Neutral Packing or as customers' request

### **Detailed Description:**

Auto Engine Sensor Fuel Injection Pressure Sensor For Porsche Cayman 911 Carrera 997 Cayman 958 GTS GT2 4,8 V8 2008-2018 OEM 94860623001 103277-1 KA51-S21 KA51S21 94860623000, 94860623002

| Fuel Injection Pressure Sensor                                         |
|------------------------------------------------------------------------|
| 94860623001 103277-1 KA51-S21 KA51S21 94860623000, 94860623002         |
| FOI Porsche Cayman 911 Carrera 997 Cayman 958 GTS GT2 4,8 V8 2008-2018 |
| High Level                                                             |
| 6 months                                                               |
| 10 pcs                                                                 |
| xutlin                                                                 |
| By DHL/FEDEX/UPS,By Air,By Sea                                         |
| T/T, Paypal,Western Union                                              |
| Neutral Packing or As Customers' Request                               |
| Within 3 days for small quantity,10 days60 days for large<br>quantity  |
|                                                                        |