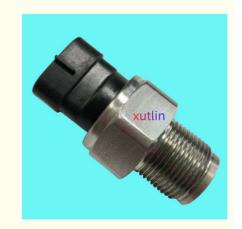

## **Product Pictures:**

Payment &Shipment:

### **Product Specification**

Car Model: For Toyota Hilux VIGO Hiace LAND

CRUISER PRADO 1KDFTV 2KDFTV 3.0L

Standard/Customized Size:

6 Months Warranty:

Fuel Injection Pressure Sensor • Type:

**Brand New** • Description: 10 Pieces MOQ:

## **Detailed Description:**

Auto Engine Sensor Fuel Injection Pressure Sensor For Toyota Hilux VIGO Hiace LAND CRUISER PRADO 1KDFTV 2KDFTV 3.0L OEM 89458-71010 499000-6121.8945871010

| Part Name         | Fuel Injection Pressure Sensor                                     |
|-------------------|--------------------------------------------------------------------|
| OEM               | 89458-71010 499000-6121.8945871010                                 |
| Car Model         | FOI Toyota Hilux VIGO Hiace LAND CRUISER PRADO 1KDFTV 2KDFTV 3.0L  |
| Quality           | High Level                                                         |
| Warranty          | 6 months                                                           |
| MOQ               | 10 pcs                                                             |
| Brand Name        | xutlin                                                             |
| Shipping Way      | By DHL/FEDEX/UPS,By Air,By Sea                                     |
| Payment Way       | T/T, Paypal,Western Union                                          |
|                   | Neutral Packing or As Customers' Request                           |
| II JAIIVARV I IMA | Within 3 days for small quantity,10 days60 days for large quantity |