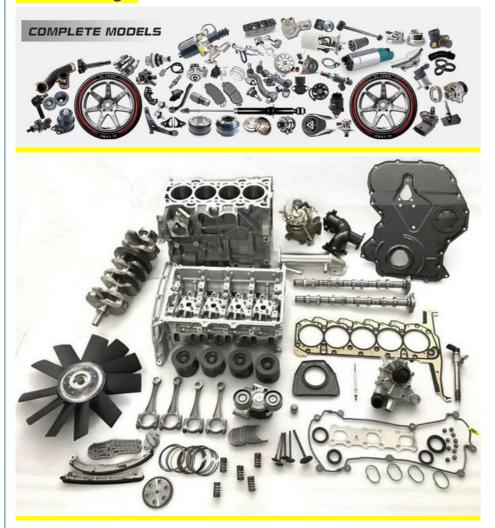

Quality           | High Level                                                         |
| Warranty          | 6 months                                                           |
| MOQ               | 10 pcs                                                             |
| Brand Name        | xutlin                                                             |
| Shipping Way      | By DHL/FEDEX/UPS,By Air,By Sea                                     |
| Payment Way       | T/T, Paypal,Western Union                                          |
|                   | Neutral Packing or As Customers' Request                           |
| II JAIIVARV I IMA | Within 3 days for small quantity,10 days60 days for large quantity |

## **Product Pictures:**



Payment &Shipment:



# **Product Range:**



Car Model:



## xutlin Market:



### FAQ:

Q1. What is your terms of packing?

A: Generally, we pack our goods in neutral white boxes and brown cartons. If you have legally registered patent, we can pack the goods as your requirement.

Q2. What is your terms of payment?

A: T/T 30% as deposit, and 70% before delivery. We'll show you the photos of the products and packages before you pay the balance.

Q3. What is your terms of delivery?

A: EXW, FOB, CFR, CIF, DDU.

Q4. How about your delivery time?

A: Generally, I will send goods within 3 days if I have stocks after receiving your advance payment. The specific delivery time depends

on the items and the quantity of your order.

Q5. Can you produce according to the samples?

A: Yes, we can produce by your samples or technical drawings.