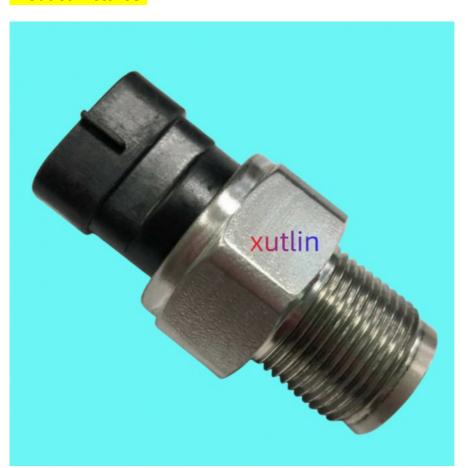

## **Product Pictures:**

Payment &Shipment:

### **Product Specification**

Car Model: For Toyota Hilux VIGO Hiace LAND

CRUISER PRADO 1KDFTV 2KDFTV 3.0L

Standard/Customized Size:

6 Months Warranty:

Fuel Injection Pressure Sensor • Type:

**Brand New** • Description: 10 Pieces MOQ:

## **Detailed Description:**

Auto Engine Sensor Fuel Injection Pressure Sensor For Toyota Hilux VIGO Hiace LAND CRUISER PRADO 1KDFTV 2KDFTV 3.0L OEM 89458-71010 499000-6121.8945871010

| Part Name         | Fuel Injection Pressure Sensor                                     |
|-------------------|--------------------------------------------------------------------|
| OEM               | 89458-71010 499000-6121.8945871010                                 |
| Car Model         | FOI Toyota Hilux VIGO Hiace LAND CRUISER PRADO 1KDFTV 2KDFTV 3.0L  |
| Quality           | High Level                                                         |
| Warranty          | 6 months                                                           |
| MOQ               | 10 pcs                                                             |
| Brand Name        | xutlin                                                             |
| Shipping Way      | By DHL/FEDEX/UPS,By Air,By Sea                                     |
| Payment Way       | T/T, Paypal,Western Union                                          |
|                   | Neutral Packing or As Customers' Request                           |
| II JAIIVARV I IMA | Within 3 days for small quantity,10 days60 days for large quantity |