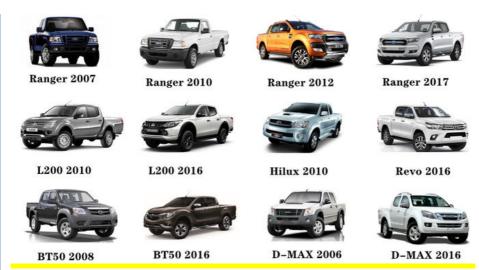

| High Level                                                         |
| Warranty          | 6 months                                                           |
| MOQ               | 10 pcs                                                             |
| Brand Name        | xutlin                                                             |
| Shipping Way      | By DHL/FEDEX/UPS,By Air,By Sea                                     |
| Payment Way       | T/T, Paypal,Western Union                                          |
|                   | Neutral Packing or As Customers' Request                           |
| II JAIIVARV I IMA | Within 3 days for small quantity,10 days60 days for large quantity |

## **Product Pictures:**



Payment &Shipment:



# **Product Range:**



Car Model:



## xutlin Market:



### FAQ:

Q1. What is your terms of packing?

A: Generally, we pack our goods in neutral white boxes and brown cartons. If you have legally registered patent, we can pack the goods as your requirement.

Q2. What is your terms of payment?

A: T/T 30% as deposit, and 70% before delivery. We'll show you the photos of the products and packages before you pay the balance.

Q3. What is your terms of delivery?

A: EXW, FOB, CFR, CIF, DDU.

Q4. How about your delivery time?

A: Generally, I will send goods within 3 days if I have stocks after receiving your advance payment. The specific delivery time depends

on the items and the quantity of your order.

Q5. Can you produce according to the samples?

A: Yes, we can produce by your samples or technical drawings. We can build