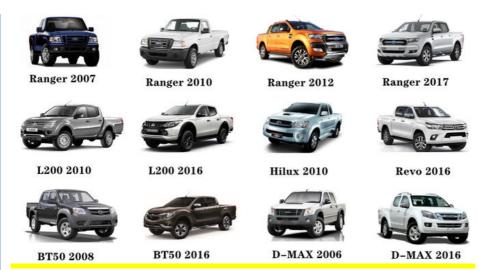

| High Level                                                         |
| Warranty          | 6 months                                                           |
| MOQ               | 10 pcs                                                             |
| Brand Name        | xutlin                                                             |
| Shipping Way      | By DHL/FEDEX/UPS,By Air,By Sea                                     |
| Payment Way       | T/T, Paypal,Western Union                                          |
| Packing           | Neutral Packing or As Customers' Request                           |
| II JAIIVARV I IMA | Within 3 days for small quantity,10 days60 days for large quantity |

# **Product Pictures:**



# Payment &Shipment:



# **Product Range:**



Car Model:



# xutlin Market:



### FAQ:

Q1. What is your terms of packing?

A: Generally, we pack our goods in neutral white boxes and brown cartons. If you have legally registered patent, we can pack the goods as your requirement.

Q2. What is your terms of payment?

A: T/T 30% as deposit, and 70% before delivery. We'll show you the photos of the products and packages before you pay the balance.

Q3. What is your terms of delivery?

A: EXW, FOB, CFR, CIF, DDU.

Q4. How about your delivery time?

A: Generally, I will send goods within 3 days if I have stocks after receiving your advance payment. The specific delivery time depends

on the items and the quantity of your order.

Q5. Can you produce according to the samples?

A: Yes, we can produce by your samples or technical drawings. We can build t