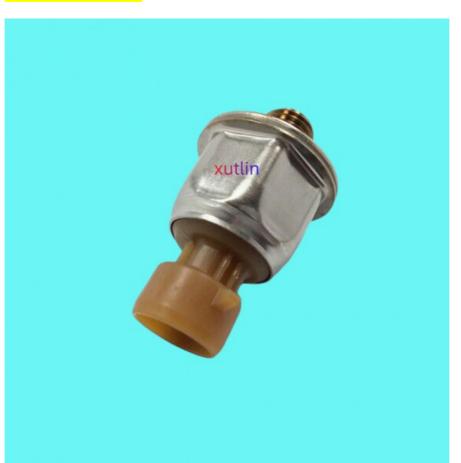

F550 6.0L 2004-2010                        |
| Quality           | High Level                                                         |
| Warranty          | 6 months                                                           |
| MOQ               | 10 pcs                                                             |
| Brand Name        | xutlin                                                             |
| Shipping Way      | By DHL/FEDEX/UPS,By Air,By Sea                                     |
| Payment Way       | T/T, Paypal,Western Union                                          |
| Packing           | Neutral Packing or As Customers' Request                           |
| II JAIIVARV I IMA | Within 3 days for small quantity,10 days60 days for large quantity |

# **Product Pictures:**



# Payment &Shipment:



# **Product Range:**



Car Model:



# xutlin Market:



### FAQ:

Q1. What is your terms of packing?

A: Generally, we pack our goods in neutral white boxes and brown cartons. If you have legally registered patent, we can pack the goods as your requirement.

Q2. What is your terms of payment?

A: T/T 30% as deposit, and 70% before delivery. We'll show you the photos of the products and packages before you pay the balance.

Q3. What is your terms of delivery?

A: EXW, FOB, CFR, CIF, DDU.

Q4. How about your delivery time?

A: Generally, I will send goods within 3 days if I have stocks after receiving your advance payment. The specific delivery time depends

on the items and the quantity of your order.

Q5. Can you produce according to the samples?

A: Yes, we can