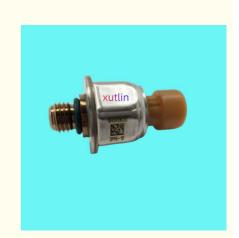

# Auto Engine Sensor Fuel Injection Pressure Sensor For Ford F250 F350 F450 F550 6.0 2004-2010OEM 4C3Z-9F838-A.4C3Z9F838AA

### **Basic Information**

Place of Origin: Guangdong, China

Brand Name: xutlinCertification: ISO9001

Model Number: 4C3Z9F838AA 4C3Z9F838AB.4C3Z-9F838-

Α

Minimum Order Quantity: 10 pcsPrice: Negotiable

Packaging Details: Neutral Packing or as customers' request

Delivery Time: within 7 days

Payment Terms: T/T, Western Union, Paypal

Supply Ability: 1000 sets /month



### **Product Specification**

Car Model: For Ford F250 F350 F450 F550 6.0L 2004-

2010

• Size: Standard/Customized

• Warranty: 6 Months

• Type: Fuel Injection Pressure Sensor

Description: Brand NewMOQ: 10 Pieces

Packaging: Carton/Pallet/Customized

Part Type: Spare Parts

Payment Term: T/T/L/C/Western Union/Paypal

• Weight: Light

• Highlight: 6.0 2004-2010 Injection Pressure Sensor,

4C3Z-9F838-A.4C3Z9F838AA Injection Pressure

Sensor

, 2004-2010 Injection Pressure Sensor



### **Detailed Description:**

Auto Engine Sensor Fuel Injection Pressure Sensor For Ford F250 F350 F450 F550 6.0L 2004-2010 OEM 4C3Z9F838AA 4C3Z9F838AB.4C3Z-9F838-A

| Part Name         | Fuel Injection Pressure Sensor                                     |
|-------------------|------------------------------