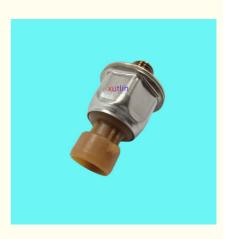

and Name: xutlinCertification: ISO9001

Model Number: 4C3Z9F838AA 4C3Z9F838AB.4C3Z-9F838-

Α

Minimum Order Quantity: 10 pcsPrice: Negotiable

Packaging Details: Neutral Packing or as customers' request

Delivery Time: within 7 days

Payment Terms: T/T, Western Union, Paypal

Supply Ability: 1000 sets /month



### **Product Specification**

Car Model: For Ford F250 F350 F450 F550 6.0L 2004-

2010

• Size: Standard/Customized

• Warranty: 6 Months

• Type: Fuel Injection Pressure Sensor

Description: Brand NewMOQ: 10 Pieces

Packaging: Carton/Pallet/Customized

Part Type: Spare Parts

Payment Term: T/T/L/C/Western Union/Paypal

• Weight: Light

• Highlight: 6.0 2004-2010 Injection Pressure Sensor,

4C3Z-9F838-A.4C3Z9F838AA Injection Pressure

Sensor

, 2004-2010 Injection Pressure Sensor



### **Detailed Description:**

Auto Engine Sensor Fuel Injection Pressure Sensor For Ford F250 F350 F450 F550 6.0L 2004-2010 OEM 4C3Z9F838AA 4C3Z9F838AB.4C3Z-9F838-A

| Part Name         | Fuel Injection Pressure Sensor                                     |
|-------------------|--------------------------------------------------------------------|
| OEM               | 55PP0702 31500-4X400 09307Z512A                                    |
| Car Model         | FOI Ford F250 F350 F450 F550 6.0L 2004-2010                        |
| Quality           | High Level                                                         |
| Warranty          | 6 months                                                           |
| MOQ               | 10 pcs