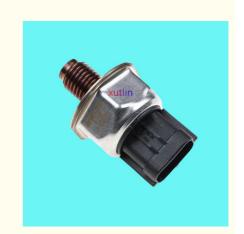

Our Product Introduction





## L200 Spare Parts Fuel Injection Pressure Sensor For Mitsubishi L200 TRITON PAJERO. MONTERO 4D56U OEM 1465A034A 45PP3-1

#### **Basic Information**

. Place of Origin: Guangdong, China

Brand Name: xutlin · Certification: ISO9001

1465A034A 45PP3-1 Model Number:

• Minimum Order Quantity: 10 pcs • Price: Negotiable

 Packaging Details: Neutral Packing or as customers' request

• Delivery Time: within 7 days

Payment Terms: T/T, Western Union, Paypal

. Supply Ability: 1000 sets /month



### **Product Specification**

Car Model: For Mitsubishi L200 TRITON 2007-2012

4D56U PAJERO.MONTERO.SHOGUN

**SPORT** 

· Size: Standard/Customized

• Warranty: 6 Months

• Type: Fuel Injection Pressure Sensor

. Description: **Brand New** • MOQ: 10 Pieces

Carton/Pallet/Customized · Packaging:

Spare Parts • Part Type:

• Payment Term: T/T/L/C/Western Union/Paypal

Weight: Light

Highlight: 1465A034A 45PP3-1 L200 Spare Parts,

4D56U L200 Spare Parts, L200 Spare Parts



### **Product Description**

# **Detailed Description:**

Auto Engine Sensor Fuel Injection Pressure Sensor For Mitsubishi L200 TRITON 2007-2012 4D56U PAJERO.MONTERO.SHOGUN SPORT OEM 1465A034A 45PP3-1

| Part Name         | Fuel Injection Pressure Sensor                                             |
|-------------------