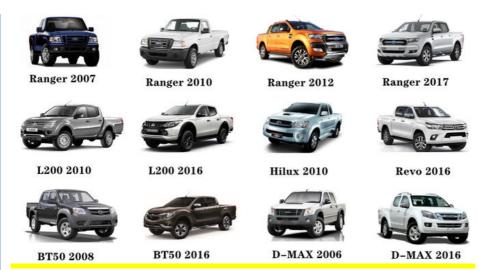

|
| Warranty          | 6 months                                                                   |
| MOQ               | 10 pcs                                                                     |
| Brand Name        | xutlin                                                                     |
|                   | By DHL/FEDEX/UPS,By Air,By Sea                                             |
| Payment Way       | T/T, Paypal,Western Union                                                  |
| Packing           | Neutral Packing or As Customers' Request                                   |
| II JAIIVARV I IMA | Within 3 days for small quantity,10 days60 days for large quantity         |

### **Product Pictures:**



## Payment &Shipment:



# **Product Range:**



Car Model:



## xutlin Market:



#### FAQ:

Q1. What is your terms of packing?

A: Generally, we pack our goods in neutral white boxes and brown cartons. If you have legally registered patent, we can pack the goods as your requirement.

Q2. What is your terms of payment?

A: T/T 30% as deposit, and 70% before delivery. We'll show you the photos of the products and packages before you pay the balance.

Q3. What is your terms of delivery?

A: EXW, FOB, CFR, CIF, DDU.

Q4. How about your delivery time?

A: Generally, I will send goods within 3 days if I have stocks after receiving your advance payment. The specific delivery time depends

on the items and the quantity of your order.

Q5. Can you produce according to the samples?

A: Yes, we can produce by your samples or technical drawings. We can build