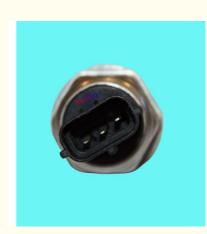

Guangdong, China

Brand Name: xutlin · Certification: ISO9001

1465A034A 45PP3-1 Model Number:

• Minimum Order Quantity: 10 pcs • Price: Negotiable

 Packaging Details: Neutral Packing or as customers' request

• Delivery Time: within 7 days

Payment Terms: T/T, Western Union, Paypal

. Supply Ability: 1000 sets /month



### **Product Specification**

Car Model: For Mitsubishi L200 TRITON 2007-2012

4D56U PAJERO.MONTERO.SHOGUN

**SPORT** 

· Size: Standard/Customized

• Warranty: 6 Months

• Type: Fuel Injection Pressure Sensor

. Description: **Brand New** • MOQ: 10 Pieces

Carton/Pallet/Customized · Packaging:

Spare Parts • Part Type:

• Payment Term: T/T/L/C/Western Union/Paypal

Weight: Light

Highlight: 1465A034A 45PP3-1 L200 Spare Parts,

4D56U L200 Spare Parts, L200 Spare Parts



### **Product Description**

# **Detailed Description:**

Auto Engine Sensor Fuel Injection Pressure Sensor For Mitsubishi L200 TRITON 2007-2012 4D56U PAJERO.MONTERO.SHOGUN SPORT OEM 1465A034A 45PP3-1

| Part Name         | Fuel Injection Pressure Sensor                                             |
|-------------------|----------------------------------------------------------------------------|
| OEM               | 1465A034A 45PP3-1 1465A034                                                 |
| Car wodei         | FOY Mitsubishi L200 TRITON 2007-2012 4D56U PAJERO.MONTERO.SHOGUN SPORT OEM |
| Quality           | High Level                                                                 |
| Warranty          | 6 months                                                                   |
|