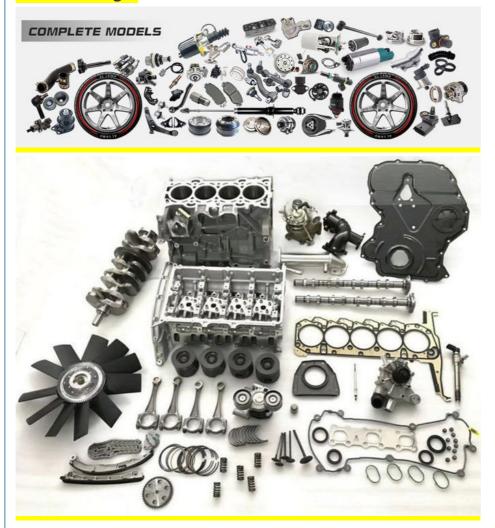

|
| Warranty          | 6 months                                                                   |
| MOQ               | 10 pcs                                                                     |
| Brand Name        | xutlin                                                                     |
|                   | By DHL/FEDEX/UPS,By Air,By Sea                                             |
| Payment Way       | T/T, Paypal,Western Union                                                  |
| Packing           | Neutral Packing or As Customers' Request                                   |
| II JAIIVARV I IMA | Within 3 days for small quantity,10 days60 days for large quantity         |

### **Product Pictures:**



## Payment &Shipment:



# **Product Range:**



Car Model:



## xutlin Market:



#### FAQ:

Q1. What is your terms of packing?

A: Generally, we pack our goods in neutral white boxes and brown cartons. If you have legally registered patent, we can pack the goods as your requirement.

Q2. What is your terms of payment?

A: T/T 30% as deposit, and 70% before delivery. We'll show you the photos of the products and packages before you pay the balance.

Q3. What is your terms of delivery?

A: EXW, FOB, CFR, CIF, DDU.

Q4. How about your delivery time?

A: Generally, I will send goods within 3 days if I have stocks after receiving your advance payment. The specific delivery time depends

on the items and the quantity of your order.

Q5. Can you produce according to the samples?

A: Yes, we can produce by your samples or technical drawings