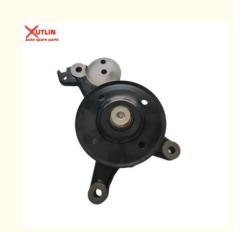

## Ranger Spare Parts Wheel Pulley For Ford Ranger 2019-2023 Year 2.0L Model **OEM JB3Q-8609-AB**

### **Detailed Description:**

Ranger Spare Parts Wheel Pulley For Ford Ranger 2019-2023 Year 2.0L Model OEM JB3Q-8609-AB

| Part Name       | Wheel Pulley                                                       |
|-----------------|--------------------------------------------------------------------|
| OEM             | JB3Q-8609-AB                                                       |
| Car Model       | For Ford Ranger 2019-2023 Model                                    |
|                 | High Level                                                         |
| Warranty        | 6 months                                                           |
| MOQ             | 10 pcs                                                             |
| Brand Name      | xutlin                                                             |
|                 | By DHL/FEDEX/UPS,By Air,By Sea                                     |
| Payment Way     | T/T, Paypal,Western Union                                          |
|                 | Neutral Packing or As Customers' Request                           |
| IIIDIIWARW IIMA | Within 3 days for small quantity,10 days60 days for large quantity |

## **Product Pictures:**