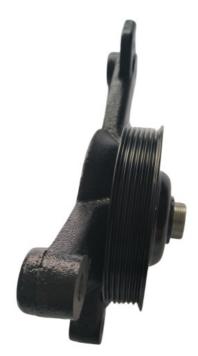

## Ranger Spare Parts Wheel Pulley For Ford Ranger 2019-2023 Year 2.0L Model **OEM JB3Q-8609-AB**

### **Product Specification**

· Car Model: For Ford Ranger 2019-2023 Model

• Part Name: Wheel Pulley

STD Size: 6 Months • Warranty: · Material: Iron • Description: **Brand New** • Highlight: 2.0L Wheel Pulley,

Ford Ranger 2019-2023 Model Wheel Pulley,

JB3Q-8609-AB Ranger Spare Parts

### **Detailed Description:**

Ranger Spare Parts Wheel Pulley For Ford Ranger 2019-2023 Year 2.0L Model OEM JB3Q-8609-AB

| Part Name       | Wheel Pulley                                                       |
|-----------------|--------------------------------------------------------------------|
| OEM             | JB3Q-8609-AB                                                       |
| Car Model       | For Ford Ranger 2019-2023 Model                                    |
|                 | High Level                                                         |
| Warranty        | 6 months                                                           |
| MOQ             | 10 pcs                                                             |
| Brand Name      | xutlin                                                             |
|                 | By DHL/FEDEX/UPS,By Air,By Sea                                     |
| Payment Way     | T/T, Paypal,Western Union                                          |
|                 | Neutral Packing or As Customers' Request                           |
| IIIDIIWARW IIMA | Within 3 days for small quantity,10 days60 days for large quantity |