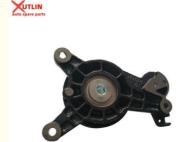

## Ranger Spare Parts Wheel Pulley For Ford Ranger 2019-2023 Year 2.0L Model **OEM JB3Q-8609-AB**

### **Detailed Description:**

Ranger Spare Parts Wheel Pulley For Ford Ranger 2019-2023 Year 2.0L Model OEM JB3Q-8609-AB

| Part Name       | Wheel Pulley                                                       |
|-----------------|--------------------------------------------------------------------|
| OEM             | JB3Q-8609-AB                                                       |
| Car Model       | For Ford Ranger 2019-2023 Model                                    |
|                 | High Level                                                         |
| Warranty        | 6 months                                                           |
| MOQ             | 10 pcs                                                             |
| Brand Name      | xutlin                                                             |
|                 | By DHL/FEDEX/UPS,By Air,By Sea                                     |
| Payment Way     | T/T, Paypal,Western Union                                          |
|                 | Neutral Packing or As Customers' Request                           |
| IIIDIIWARW IIMA | Within 3 days for small quantity,10 days60 days for large quantity |

## **Product Pictures:**