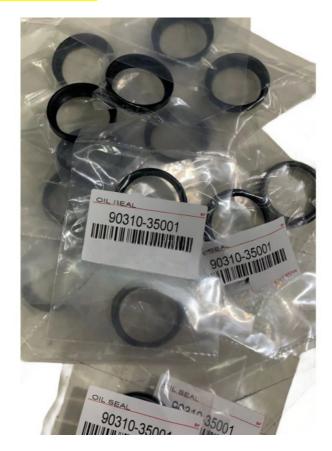

## **Detailed Description:**

Auto Land Cruiser Parts Rear Axle Oil Seal For landcruiser OEM 90310-35001 Size 35X41X5.5

| Part Name   | Rear Axle Oil Seal                                                    |
|-------------|-----------------------------------------------------------------------|
| OEM         | 90310-35001                                                           |
| Car Model   | For toyota land cruiser                                               |
| Quality     | High Level                                                            |
| Warranty    | 6 months                                                              |
| MOQ         | 10 pcs                                                                |
| 1           | xutlin                                                                |
|             | By DHL/FEDEX/UPS,By Air,By Sea                                        |
| Payment Way | T/T, Paypal,Western Union                                             |
| Packing     | Neutral Packing or As Customers' Request                              |
|             | Within 3 days for small quantity,10 days60 days for large<br>quantity |

# **Product Pictures:**

Payment & Shipment:

Car Model:

Q1. What is your terms of packing?

A: Generally, we pack our goods in neutral white boxes and brown cartons. If you have legally registered patent,

we can pack the goods as your requirement.