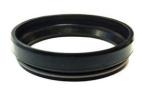

# Auto Land Cruiser Parts Rear Axle Oil Seal For Landcruiser OEM 90310-35001 Size 35X41X5.5

## **Detailed Description:**

Auto Land Cruiser Parts Rear Axle Oil Seal For landcruiser OEM 90310-35001 Size 35X41X5.5

| Part Name   | Rear Axle Oil Seal                                                    |
|-------------|-----------------------------------------------------------------------|
| OEM         | 90310-35001                                                           |
| Car Model   | For toyota land cruiser                                               |
| Quality     | High Level                                                            |
| Warranty    | 6 months                                                              |
| MOQ         | 10 pcs                                                                |
| 1           | xutlin                                                                |
|             | By DHL/FEDEX/UPS,By Air,By Sea                                        |
| Payment Way | T/T, Paypal,Western Union                                             |
| Packing     | Neutral Packing or As Customers' Request                              |
|             | Within 3 days for small quantity,10 days60 days for large<br>quantity |